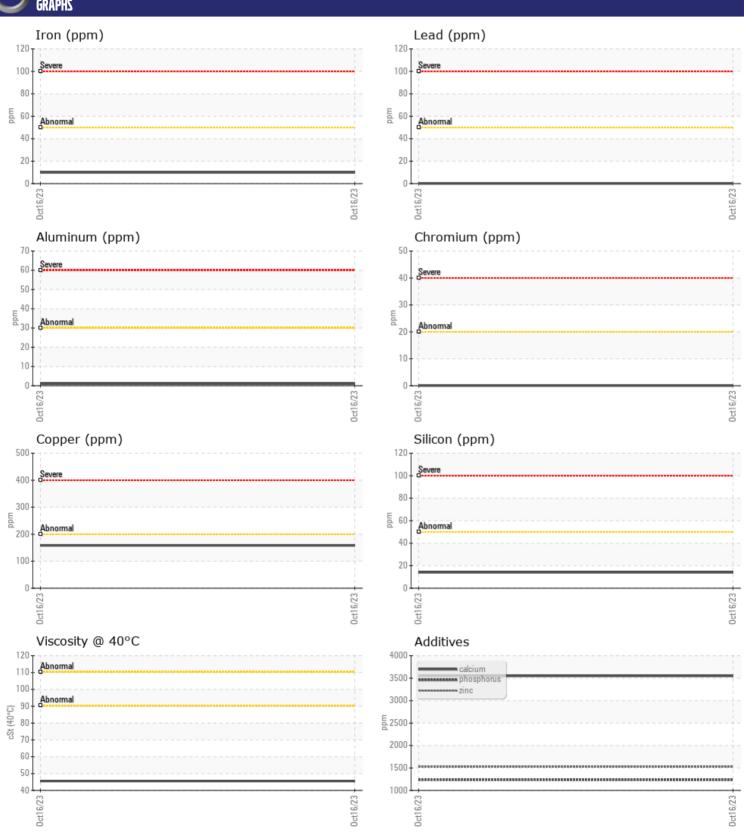

## CONSTRUCTION EQUIPMENT 752504 - BRAKE

Sample No: VCP432106 Oil Type: VOLVO 424

Job No:

| SAMPLI               | E INFORMATION |              |              |  |
|----------------------|---------------|--------------|--------------|--|
| Sample Number        |               | VCP432106    | <br>         |  |
| Sample Date          |               | 16 Oct 2023  | <br>         |  |
| Machine Hours        |               | 0            | <br>         |  |
| Oil Hours            |               | 0            | <br>         |  |
| Oil Changed          |               | N/A          | <br>         |  |
| Sample Status        |               | NORMAL       | <br>         |  |
|                      |               |              |              |  |
| OIL CON              | INITION       |              |              |  |
| Visc @ 40°C          | cSt           | = 4F F       | <br><u> </u> |  |
| VISC @ 40 C          | CSL           | <b>45.5</b>  | <br>         |  |
| VOLVO                |               |              |              |  |
| CONTAI               | MINATION      |              |              |  |
| Silicon              | ppm           | <b>1</b> 4   | <br>         |  |
| Sodium               | ppm           | <u>5</u>     | <br>         |  |
| Potassium            | ppm           | <b>4</b>     | <br>         |  |
|                      |               | <del>_</del> |              |  |
| VOLVO                | METALS        |              |              |  |
| _                    | ME I ALS      | ,            |              |  |
| Iron                 | ppm           | <b>10</b>    | <br>         |  |
| Copper               | ppm           | <b>158</b>   | <br>         |  |
| Lead                 | ppm           | <b>0</b>     | <br>         |  |
| Tin                  | ppm           | ■0           | <br>         |  |
| Aluminum             | ppm           | <b>1</b>     | <br>         |  |
| Chromium             | ppm           | ■0           | <br>         |  |
| Molybdenum           | ppm           | 0            | <br>         |  |
| Nickel               | ppm           | <b>■</b> <1  | <br>         |  |
| Titanium             | ppm           | <1           | <br>         |  |
| Silver               | ppm           | 0            | <br>         |  |
| Manganese            | ppm           | 1            | <br>         |  |
| Vanadium             | ppm           | 0            | <br>         |  |
| VOLVO                |               |              | <br>         |  |
| ADDITIV              | VES           |              |              |  |
| Calcium              | ppm           | 3549         | <br>         |  |
| Magnesium            | ppm           | 23           | <br>         |  |
| Zinc                 |               | 1524         | <br>         |  |
| ZITIC                | ppm           | 1324         |              |  |
|                      | ppm           | 1236         | <br>         |  |
| Phosphorus<br>Barium |               |              | <br>         |  |