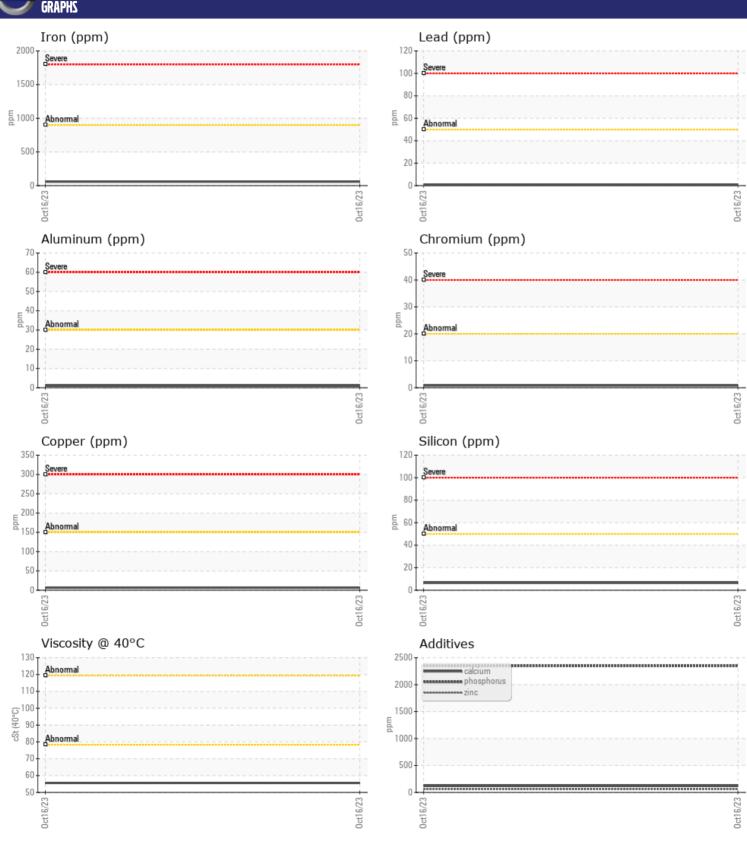

## CONSTRUCTION EQUIPMENT X37282 752504 - REAR AXLE

Sample No: VCP432082

Oil Type: VOLVO Job No: X37282

| SAMPLE        | INFORMATIO | N             |      |  |
|---------------|------------|---------------|------|--|
| Sample Number |            | VCP432082     | <br> |  |
| Sample Date   |            | 16 Oct 2023   | <br> |  |
| Machine Hours |            | 0             | <br> |  |
| Oil Hours     |            | 0             | <br> |  |
| Oil Changed   |            | N/A           | <br> |  |
| Sample Status |            | NORMAL        | <br> |  |
|               |            |               |      |  |
| OIL CON       | DITION     |               |      |  |
| Visc @ 40°C   | cSt        | <b>55.6</b>   | <br> |  |
|               |            | _             |      |  |
| VOLVO         | AIN A TION |               |      |  |
| _             | MINATION   |               |      |  |
| Silicon       | ppm        | <b>6</b>      | <br> |  |
| Sodium        | ppm        | <b>■</b> 3    | <br> |  |
| Potassium     | ppm        | <b>2</b>      | <br> |  |
|               |            |               |      |  |
| WEAR M        | METALS     |               |      |  |
| Iron          | ppm        | <b>■</b> 58   | <br> |  |
| Copper        | ppm        | <b>6</b>      | <br> |  |
| Lead          | ppm        | <b>■&lt;1</b> | <br> |  |
| Tin           | ppm        | <b>■&lt;1</b> | <br> |  |
| Aluminum      | ppm        | <b>1</b>      | <br> |  |
| Chromium      | ppm        | <b>■</b> <1   | <br> |  |
| Molybdenum    | ppm        | <1            | <br> |  |
| Nickel        | ppm        | <b>■&lt;1</b> | <br> |  |
| Titanium      | ppm        | 0             | <br> |  |
| Silver        | ppm        | 2             | <br> |  |
| Manganese     | ppm        | 2             | <br> |  |
| Vanadium      | ppm        | <1            | <br> |  |
|               |            |               |      |  |
| ADDITIV       | /ES        |               |      |  |
| Calcium       | ppm        | 120           | <br> |  |
| Magnesium     | ppm        | 16            | <br> |  |
| Zinc          | ppm        | 58            | <br> |  |
| Phosphorus    | ppm        | 2346          | <br> |  |
| Barium        | ppm        | 0             | <br> |  |
| Boron         | ppm        | 252           | <br> |  |
|               |            |               |      |  |

## Diagnosis

Resample at the next service interval to monitor. All component wear rates are normal. There is no indication of any contamination in the oil. The condition of the oil is acceptable for the time in service.