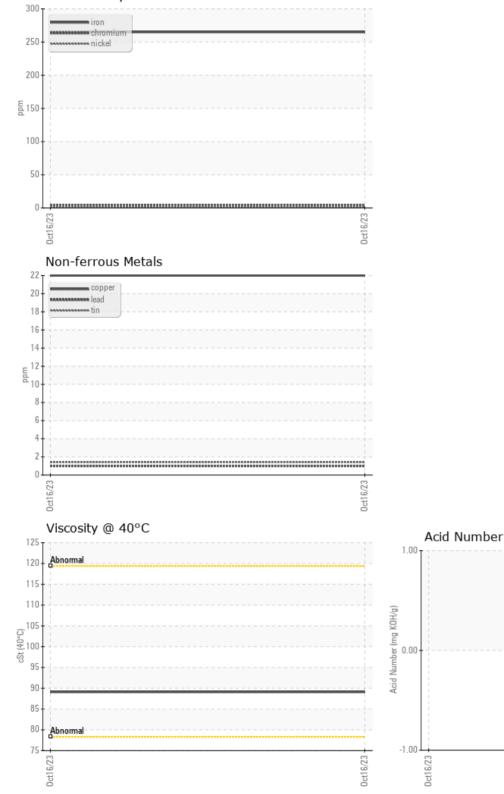

### **CONSTRUCTION EQUIPMENT** X37283 752502 - REAR AXLE

 Sample No:
 VCP414323

 Oil Type:
 VOLVO 424

 Job No:
 X37283

VOLVO

| SAMPLI        | E INFORMATION |             |      |  |
|---------------|---------------|-------------|------|--|
| Sample Number |               | VCP414323   | <br> |  |
| Sample Date   |               | 16 Oct 2023 | <br> |  |
| Machine Hours |               | 0           | <br> |  |
| Oil Hours     |               | 0           | <br> |  |
| Oil Changed   |               | N/A         | <br> |  |
| Sample Status |               | NORMAL      | <br> |  |
|               |               |             |      |  |
| OIL CON       | IDITION       |             |      |  |
| Visc @ 40°C   | cSt           | 89.1        | <br> |  |
|               |               |             |      |  |
| CONTAI        | MINATION      |             |      |  |
| Silicon       | ppm           | 6           | <br> |  |
| Sodium        | ppm           | 3           | <br> |  |
| Potassium     | ppm           | 4           | <br> |  |
|               |               |             |      |  |
| WEAR N        | METALS        |             |      |  |
| Iron          | ppm           | 265         | <br> |  |
| Copper        | ppm           | 22          | <br> |  |
| Lead          | ppm           | 1           | <br> |  |
| Tin           | ppm           | ∎1          | <br> |  |
| Aluminum      | ppm           | ■<1         | <br> |  |
| Chromium      | ppm           | <b>■</b> 4  | <br> |  |
| Molybdenum    | ppm           | 10          | <br> |  |
| Nickel        | ppm           | 2           | <br> |  |
| Titanium      | ppm           | 0           | <br> |  |
| Silver        | ppm           | 0           | <br> |  |
| Manganese     | ppm           | 9           | <br> |  |
| Vanadium      | ppm           | 0           | <br> |  |
| VOLVO         |               |             | <br> |  |
|               | VES           |             |      |  |
| Calcium       | ppm           | 893         | <br> |  |
| Magnesium     | ppm           | 17          | <br> |  |
| Zinc          | ppm           | 404         | <br> |  |
| Phosphorus    | ppm           | 1390        | <br> |  |
| Barium        | ppm           | 4           | <br> |  |
| D             |               |             |      |  |

### Ferrous Alloys

VOLVO

0ct16/23