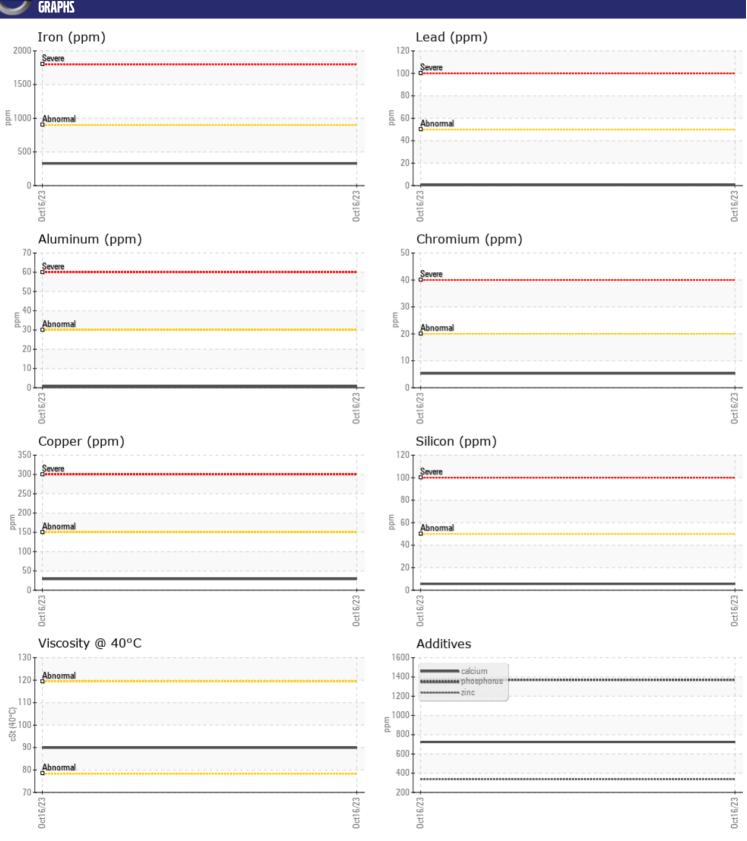

## CONSTRUCTION EQUIPMENT X37283 752502 - BOGIE/CENTER AXLE

Sample No: VCP414317 Oil Type: VOLVO

**Job No:** X37283

| SAMPLE        | INFORMATION | ı             |      |  |
|---------------|-------------|---------------|------|--|
| Sample Number | <u> </u>    | VCP414317     | <br> |  |
| Sample Date   |             | 16 Oct 2023   | <br> |  |
| Machine Hours |             | 0             | <br> |  |
| Oil Hours     |             | 0             | <br> |  |
| Oil Changed   |             | N/A           | <br> |  |
| Sample Status |             | NORMAL        | <br> |  |
|               |             |               |      |  |
| OIL CON       | DITION      |               |      |  |
| Visc @ 40°C   | cSt         | ■89.9         | <br> |  |
|               |             | _             |      |  |
| VOLVO         | AINIA TIONI |               |      |  |
| _             | MINATION    |               |      |  |
| Silicon       | ppm         | <b>6</b>      | <br> |  |
| Sodium        | ppm         | ■3            | <br> |  |
| Potassium     | ppm         | <b>4</b>      | <br> |  |
| VOLVO         |             |               |      |  |
| WEAR N        | METALS      |               |      |  |
| Iron          | ppm         | ■328          | <br> |  |
| Copper        | ppm         | <b>29</b>     | <br> |  |
| Lead          | ppm         | <b>■&lt;1</b> | <br> |  |
| Tin           | ppm         | <b>2</b>      | <br> |  |
| Aluminum      | ppm         | <b>■&lt;1</b> | <br> |  |
| Chromium      | ppm         | <b>5</b>      | <br> |  |
| Molybdenum    | ppm         | 12            | <br> |  |
| Nickel        | ppm         | <b>4</b>      | <br> |  |
| Titanium      | ppm         | 0             | <br> |  |
| Silver        | ppm         | 0             | <br> |  |
| Manganese     | ppm         | 10            | <br> |  |
| Vanadium      | ppm         | <1            | <br> |  |
| VOLVO         |             |               | <br> |  |
| ADDITIV       | IES         |               |      |  |
| Calcium       | ppm         | 724           | <br> |  |
| Magnesium     | ppm         | 17            | <br> |  |
| Zinc          | ppm         | 335           | <br> |  |
| Phosphorus    | ppm         | 1370          | <br> |  |
| Barium        | ppm         | 4             | <br> |  |
| Boron         | ppm         | 201           | <br> |  |
|               |             |               |      |  |

## Diagnosis

Resample at the next service interval to monitor.All component wear rates are normal. There is no indication of any contamination in the oil. The condition of the oil is acceptable for the time in service.