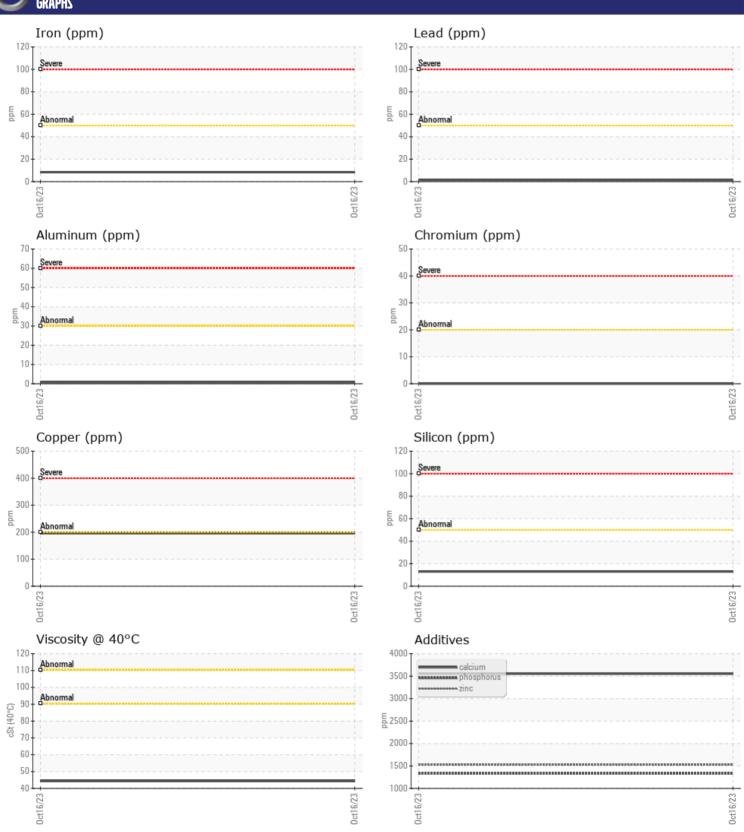

## CONSTRUCTION EQUIPMENT X37283 752502 - BRAKE

Sample No: VCP442785
Oil Type: VOLVO 424
Job No: X37283

| VOLVO         |            |               |      |  |
|---------------|------------|---------------|------|--|
| SAMPLE        | INFORMATIO | N             |      |  |
| Sample Number |            | VCP442785     | <br> |  |
| Sample Date   |            | 16 Oct 2023   | <br> |  |
| Machine Hours |            | 0             | <br> |  |
| Oil Hours     |            | 0             | <br> |  |
| Oil Changed   |            | Not Changd    | <br> |  |
| Sample Status |            | NORMAL        | <br> |  |
|               |            |               |      |  |
| OIL CON       | DITION     |               |      |  |
| Visc @ 40°C   | cSt        | <b>44.3</b>   | <br> |  |
|               |            |               |      |  |
| CUNTAN        | IINATION   |               |      |  |
|               | _          | = 12          | <br> |  |
| Silicon       | ppm        | <b>1</b> 3    | <br> |  |
| Sodium        | ppm        | <b>5</b>      | <br> |  |
| Potassium     | ppm        | <b>4</b>      | <br> |  |
| VOLVO         |            |               |      |  |
| WEAR M        | IETALS     |               |      |  |
| Iron          | ppm        | ■8            | <br> |  |
| Copper        | ppm        | <b>196</b>    | <br> |  |
| Lead          | ppm        | <b>1</b>      | <br> |  |
| Tin           | ppm        | <b>■&lt;1</b> | <br> |  |
| Aluminum      | ppm        | <b>■&lt;1</b> | <br> |  |
| Chromium      | ppm        | <b>■</b> 0    | <br> |  |
| Molybdenum    | ppm        | 0             | <br> |  |
| Nickel        | ppm        | <b>■&lt;1</b> | <br> |  |
| Titanium      | ppm        | 0             | <br> |  |
| Silver        | ppm        | 0             | <br> |  |
| Manganese     | ppm        | 2             | <br> |  |
| Vanadium      | ppm        | 0             | <br> |  |
| VOLVO         |            |               |      |  |
| ADDITIV       | ES         |               |      |  |
| Calcium       | ppm        | 3554          | <br> |  |
| Magnesium     | ppm        | 25            | <br> |  |
| Zinc          | ppm        | 1524          | <br> |  |
| Phosphorus    | ppm        | 1332          | <br> |  |
| Barium        | ppm        | 0             | <br> |  |
| Boron         | ppm        | 114           | <br> |  |

## Diagnosis

Resample at the next service interval to monitor. All component wear rates are normal. There is no indication of any contamination in the oil. The condition of the oil is acceptable for the time in service.