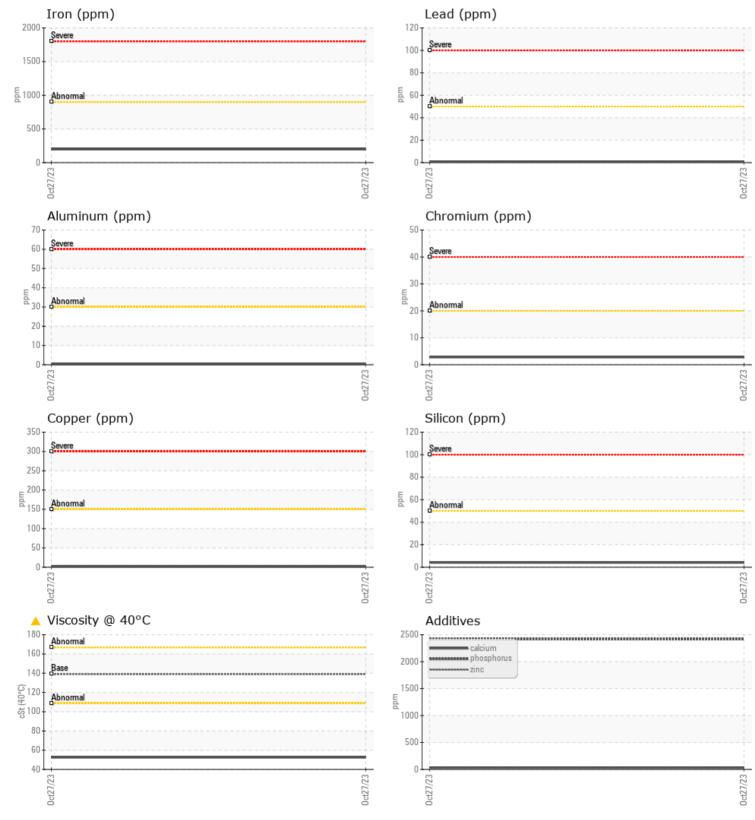

#### SAMPLE INFORMATION VCP441475 Sample Number Sample Date 27 Oct 2023 Machine Hours 991 Oil Hours 1000 Oil Changed Changed ATTENTION Sample Status T: **OIL CONDITION** Visc @ 40°C cSt **6** 52.5 CONTAMINATION Silicon ppm 4 Sodium **4** ppm Potassium 6 🔲 ppm WEAR METALS Iron ppm 198 Copper ppm 2 ppm Lead 1 Tin ppm **||** <1 Aluminum ppm **||** <1 Chromium ppm 3 Molybdenum ppm 1 Nickel ■ <1 ppm Titanium 0 ppm Silver 0 ppm Manganese 8 🔲 ppm Vanadium ppm 0 **ADDITIVES** Calcium 34 ppm Magnesium **16** ppm Zinc 14 ppm 2419 Phosphorus ppm

### Diagnosis

The oil change at the time of sampling has been noted. Resample at the next service interval to monitor.All component wear rates are normal. There is no indication of any contamination in the oil. The oil viscosity is lower than normal. Confirm oil type.