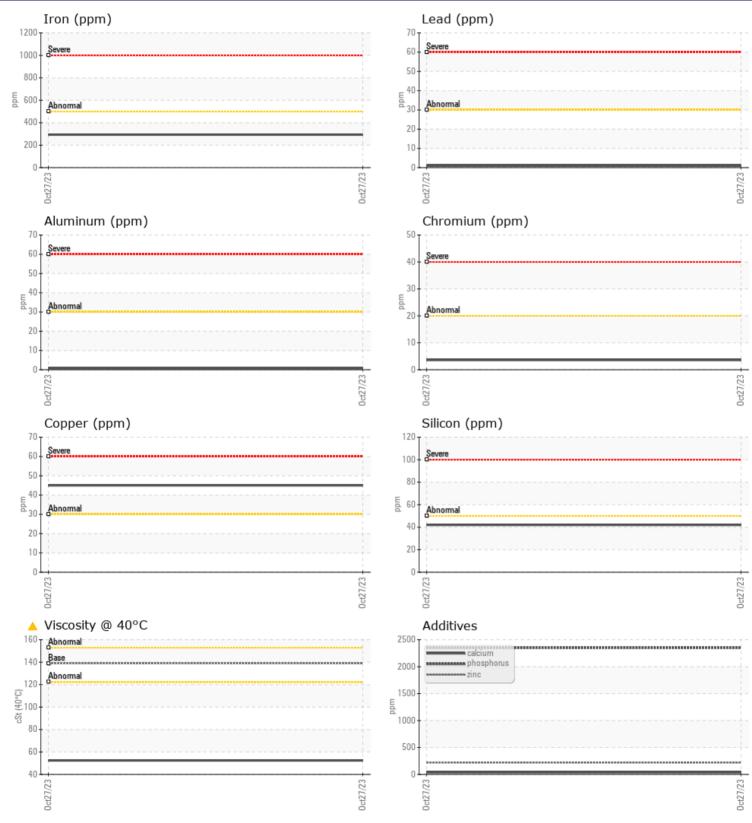

#### SAMPLE INFORMATION VCP441911 Sample Number Sample Date 27 Oct 2023 Machine Hours 991 Oil Hours 1000 Oil Changed Changed ATTENTION Sample Status T: **OIL CONDITION** Visc @ 40°C cSt **52.4** CONTAMINATION Silicon ppm 42 Sodium 12 ppm Potassium 17 ppm WEAR METALS Iron ppm 294 Copper ppm 45 ppm Lead 1 Tin ppm **||** <1 Aluminum ppm **||** <1 Chromium ppm 4 Molybdenum 13 ppm Nickel 2 ppm Titanium 0 ppm Silver 0 ppm Manganese 8 🔲 ppm Vanadium ppm <1 **ADDITIVES** Calcium 38 ppm Magnesium 20 ppm Zinc 220 ppm 2350 Phosphorus ppm Barium 0 ppm

### Diagnosis

The oil change at the time of sampling has been noted. Resample at the next service interval to monitor.All component wear rates are normal. There is no indication of any contamination in the oil. The oil viscosity is lower than normal. Confirm oil type.