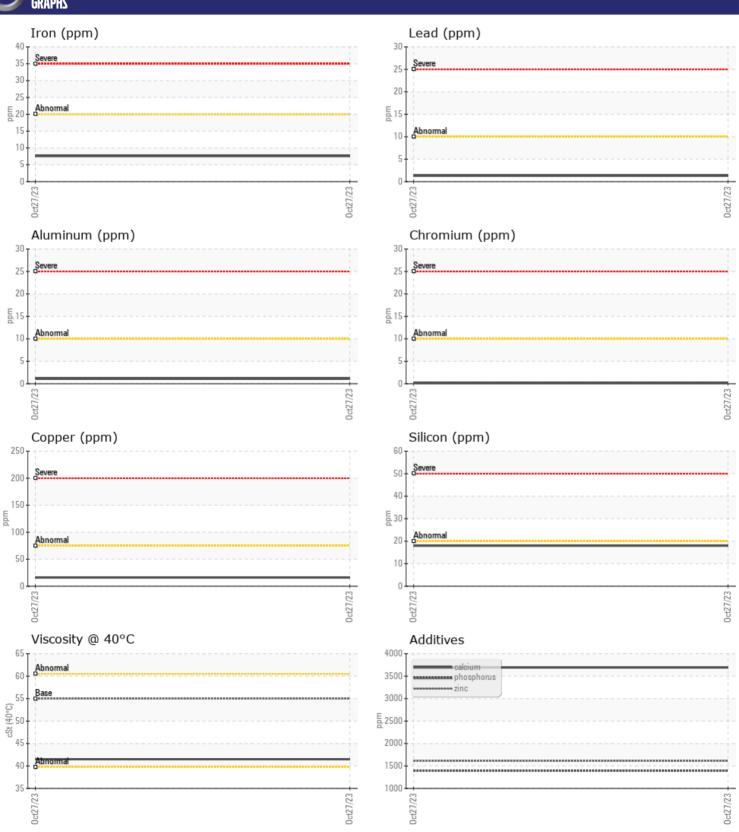

# CONSTRUCTION EQUIPMENT W14891 VOLVO A40G 353432 - WET DISC BRAKE

Sample No: VCP441496

Oil Type: VOLVO WB 102

**Job No:** W14891

| CAMPI         | E INFORMATION |               |   |      |
|---------------|---------------|---------------|---|------|
|               |               |               | _ |      |
| Sample Number |               | VCP441496     |   | <br> |
| Sample Date   |               | 27 Oct 2023   |   | <br> |
| Machine Hours |               | 954           |   | <br> |
| Oil Hours     |               | 1000          |   | <br> |
| Oil Changed   |               | N/A           |   | <br> |
| Sample Status |               | NORMAL        |   | <br> |
| VOLVO         |               |               |   |      |
| OIL CON       | IDITION       |               |   |      |
| Visc @ 40°C   | cSt           | <b>41.5</b>   |   | <br> |
|               | CSC           |               |   |      |
| VOLVO         |               |               |   |      |
| CONTAI        | MINATION      |               |   |      |
| Silicon       | ppm           | <b>18</b>     |   | <br> |
| Sodium        | ppm           | <b>6</b>      |   | <br> |
| Potassium     | ppm           | <b>1</b>      |   | <br> |
|               |               |               |   |      |
| WEAR          | METALS        |               |   |      |
| Iron          | ppm           | ■8            |   | <br> |
| Copper        | ppm           | <b>16</b>     |   | <br> |
| Lead          | ppm           | <b>1</b>      |   | <br> |
| Tin           | ppm           | <b>■&lt;1</b> |   | <br> |
| Aluminum      | ppm           | <b>1</b>      |   | <br> |
| Chromium      | ppm           | <b>■&lt;1</b> |   | <br> |
| Molybdenum    | ppm           | <b>0</b>      |   | <br> |
| Nickel        | ppm           | <b>■</b> 3    |   | <br> |
| Titanium      | ppm           | 0             |   | <br> |
| Silver        | ppm           | 0             |   | <br> |
| Manganese     | ppm           | <b>■</b> <1   |   | <br> |
| Vanadium      | ppm           | 0             |   | <br> |
|               |               |               |   |      |
| ADDITIV       | VES           |               |   |      |
| Calcium       | ppm           | ■3694         |   | <br> |
| Magnesium     | ppm           | ■23           |   | <br> |
| Zinc          | ppm           | <b>1611</b>   |   | <br> |
| Phosphorus    | ppm           | ■1396         |   | <br> |
| Barium        | ppm           | ■0            |   | <br> |
| Boron         | ppm           | <b>120</b>    |   | <br> |
|               | -  - · · ·    |               |   |      |

### Diagnosis

Resample at the next service interval to monitor. All component wear rates are normal. There is no indication of any contamination in the oil. The condition of the oil is acceptable for the time in service.