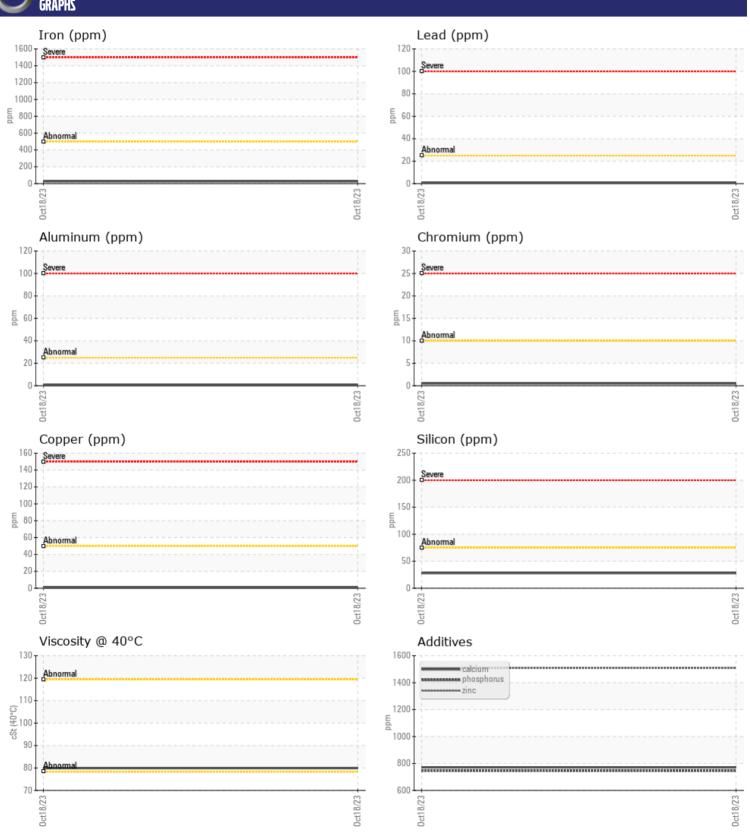

## CONSTRUCTION EQUIPMENT 489 VOLVO EWR130E 320192 - REAR AXLE

Sample No: VCP412784

Oil Type: MOBIL WB 102

**Job No:** 489

| VOLVO         |            |               |  |  |  |
|---------------|------------|---------------|--|--|--|
| SAMPLE        | INFORMATIO | N             |  |  |  |
| Sample Number | •          | VCP412784     |  |  |  |
| Sample Date   |            | 18 Oct 2023   |  |  |  |
| Machine Hours |            | 454           |  |  |  |
| Oil Hours     |            | 0             |  |  |  |
| Oil Changed   |            | Changed       |  |  |  |
| Sample Status |            | NORMAL        |  |  |  |
|               |            |               |  |  |  |
| OIL CONDITION |            |               |  |  |  |
| Visc @ 40°C   | cSt        | 79.9          |  |  |  |
|               |            | _             |  |  |  |
| VOLVO         | AINATION   |               |  |  |  |
|               | MINATION   |               |  |  |  |
| Silicon       | ppm        | ■28           |  |  |  |
| Sodium        | ppm        | <b>■</b> 2    |  |  |  |
| Potassium     | ppm        | <b>2</b>      |  |  |  |
| VOLVO         |            |               |  |  |  |
| WEAR METALS   |            |               |  |  |  |
| Iron          | ppm        | ■27           |  |  |  |
| Copper        | ppm        | <b>■&lt;1</b> |  |  |  |
| Lead          | ppm        | ■1            |  |  |  |
| Tin           | ppm        | <b>■&lt;1</b> |  |  |  |
| Aluminum      | ppm        | <b>■&lt;1</b> |  |  |  |
| Chromium      | ppm        | <b>■</b> <1   |  |  |  |
| Molybdenum    | ppm        | 0             |  |  |  |
| Nickel        | ppm        | ■0            |  |  |  |
| Titanium      | ppm        | <1            |  |  |  |
| Silver        | ppm        | 0             |  |  |  |
| Manganese     | ppm        | 2             |  |  |  |
| Vanadium      | ppm        | 0             |  |  |  |
| VOLVO         |            |               |  |  |  |
| ADDITIV       | /ES        |               |  |  |  |
| Calcium       | ppm        | 771           |  |  |  |
| Magnesium     | ppm        | 18            |  |  |  |
| Zinc          | ppm        | 1508          |  |  |  |
| Phosphorus    | ppm        | 746           |  |  |  |
| Barium        | ppm        | 0             |  |  |  |
| Boron         | ppm        | 110           |  |  |  |
|               |            |               |  |  |  |

## Diagnosis

Resample at the next service interval to monitor. All component wear rates are normal. There is no indication of any contamination in the oil. The condition of the oil is acceptable for the time in service.