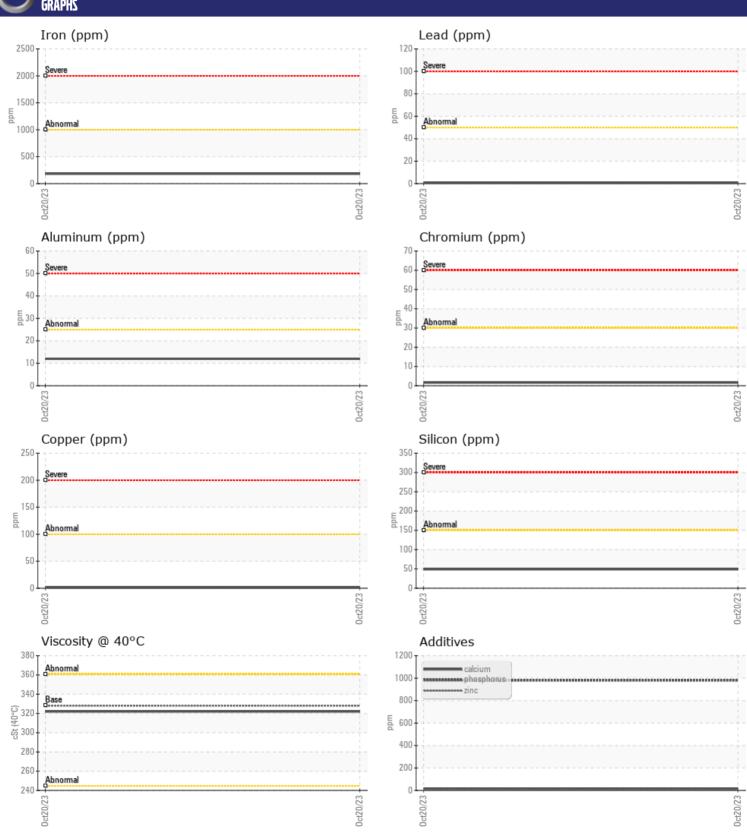

Sample No: VCP412871

Oil Type: MOBIL MOBILUBE HD 85W140

**Job No:** 443

| SAMPLE        | INFORMATION |               |              |  |
|---------------|-------------|---------------|--------------|--|
| Sample Number |             | VCP412871     | <br>         |  |
| Sample Date   |             | 20 Oct 2023   | <br>         |  |
| Machine Hours |             | 4151          | <br>         |  |
| Oil Hours     |             | 0             | <br>         |  |
| Oil Changed   |             | Changed       | <br>         |  |
| Sample Status |             | NORMAL        | <br>         |  |
| Sumple Status |             | 11011111111   |              |  |
| VOLVO         |             |               |              |  |
| OIL CON       | DITION      |               |              |  |
| Visc @ 40°C   | cSt         | ■ 322         | <br>         |  |
|               |             |               |              |  |
| LUNTAN        | IINATION    |               |              |  |
| _             | _           |               | <br><u>.</u> |  |
| Silicon       | ppm         | <b>49</b>     | <br>         |  |
| Sodium        | ppm         | <b>7</b>      | <br>         |  |
| Potassium     | ppm         | <b>■</b> 5    | <br>         |  |
| VOLVO         |             |               |              |  |
| WEAR M        | IETALS      |               |              |  |
| Iron          | ppm         | <b>183</b>    | <br>         |  |
| Copper        | ppm         | <b>1</b>      | <br>         |  |
| Lead          | ppm         | <b>□</b> <1   | <br>         |  |
| Tin           | ppm         | <b>■&lt;1</b> | <br>         |  |
| Aluminum      | ppm         | <b>12</b>     | <br>         |  |
| Chromium      | ppm         | <b>2</b>      | <br>         |  |
| Molybdenum    | ppm         | <b>0</b>      | <br>         |  |
| Nickel        | ppm         | <b>■</b> <1   | <br>         |  |
| Titanium      | ppm         | <1            | <br>         |  |
| Silver        | ppm         | <1            | <br>         |  |
| Manganese     | ppm         | <b>2</b>      | <br>         |  |
| Vanadium      | ppm         | 0             | <br>         |  |
|               |             |               |              |  |
| ADDITIV       | ES          |               |              |  |
| Calcium       | ppm         | <b>11</b>     | <br>         |  |
| Magnesium     | ppm         | <b>17</b>     | <br>         |  |
| Zinc          | ppm         | <b>2</b>      | <br>         |  |
| Phosphorus    | ppm         | <b>■</b> 981  | <br>         |  |
| Barium        | ppm         | ■0            | <br>         |  |
| Boron         | ppm         | <b>129</b>    | <br>         |  |
|               | ρρ          |               |              |  |