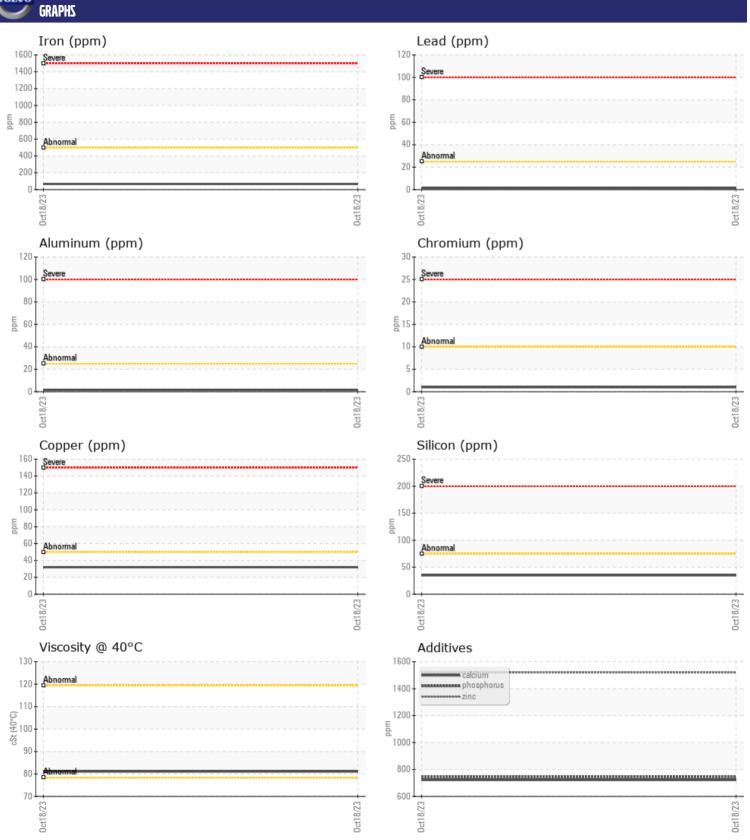

Sample No: VCP412781

Oil Type: MOBIL WB 102

**Job No:** 489

| SAMPLE        | INFORMATION | N             |      |  |
|---------------|-------------|---------------|------|--|
| Sample Number |             | VCP412781     | <br> |  |
| Sample Date   |             | 18 Oct 2023   | <br> |  |
| Machine Hours |             | 454           | <br> |  |
| Oil Hours     |             | 0             | <br> |  |
| Oil Changed   |             | Changed       | <br> |  |
| Sample Status |             | NORMAL        | <br> |  |
|               |             |               |      |  |
| OIL CON       | NITION      |               |      |  |
|               |             |               |      |  |
| Visc @ 40°C   | cSt         | ■81.1         | <br> |  |
| VOLVO         |             |               |      |  |
| CONTAN        | MINATION    |               |      |  |
| Silicon       | ppm         | <b>■35</b>    | <br> |  |
| Sodium        | ppm         | <b>4</b>      | <br> |  |
| Potassium     | ppm         | <b>2</b>      | <br> |  |
|               | pp          |               |      |  |
| VOLVO         | AFTALC      |               |      |  |
| WEAR N        | JE I HLS    |               |      |  |
| Iron          | ppm         | <b>67</b>     | <br> |  |
| Copper        | ppm         | ■32           | <br> |  |
| Lead          | ppm         | <b>1</b>      | <br> |  |
| Tin           | ppm         | <b>■&lt;1</b> | <br> |  |
| Aluminum      | ppm         | <b>2</b>      | <br> |  |
| Chromium      | ppm         | <b>1</b>      | <br> |  |
| Molybdenum    | ppm         | 0             | <br> |  |
| Nickel        | ppm         | <b>■&lt;1</b> | <br> |  |
| Titanium      | ppm         | 2             | <br> |  |
| Silver        | ppm         | 0             | <br> |  |
| Manganese     | ppm         | 2             | <br> |  |
| Vanadium      | ppm         | 0             | <br> |  |
| VOLVO         |             |               |      |  |
| ADDITIV       | /ES         |               |      |  |
| Calcium       | ppm         | 722           | <br> |  |
| Magnesium     | ppm         | 18            | <br> |  |
| Zinc          | ppm         | 1520          | <br> |  |
| Phosphorus    | ppm         | 745           | <br> |  |
| Barium        | ppm         | 0             | <br> |  |
| Boron         | ppm         | 106           | <br> |  |
|               | PP.II       |               |      |  |

## Diagnosis

Resample at the next service interval to monitor. All component wear rates are normal. There is no indication of any contamination in the oil. The condition of the oil is acceptable for the time in service.