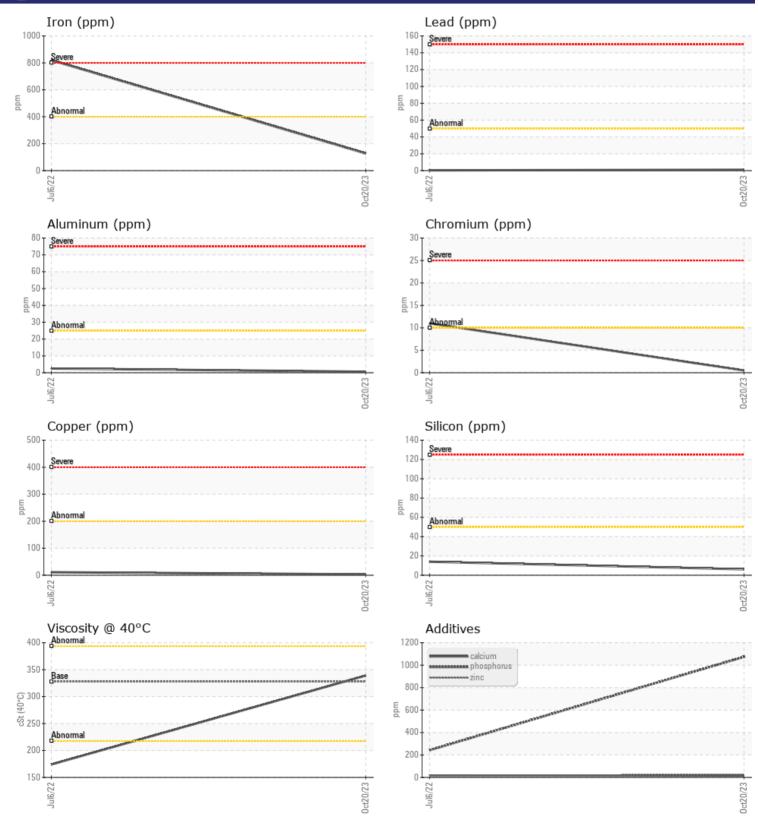

Job No:

Boron

ppm

| VOLVO         |             |             |              |              |
|---------------|-------------|-------------|--------------|--------------|
|               | INFORMATION |             | <u>.</u>     | <br>-        |
| Sample Number |             | VCP414480   | VCP350226    | <br>         |
| Sample Date   |             | 20 Oct 2023 | 06 Jul 2022  | <br>         |
| Machine Hours |             | 4151        | 1180         | <br>         |
| Oil Hours     |             | 0           | 1180         | <br>         |
| Oil Changed   |             | Changed     | Changed      | <br>         |
| Sample Status |             | NORMAL      | ABNORMAL     | <br>         |
|               |             |             |              |              |
| OIL CON       | DITION      |             |              |              |
| Visc @ 40°C   | cSt         | 339         | 174          | <br>         |
|               | 001         |             |              |              |
| VOLVO         |             |             |              |              |
| CONTAN        | AINATION    |             |              |              |
| Silicon       | ppm         | 6           | 14           | <br>         |
| Sodium        | ppm         | 2           | 0            | <br>         |
| Potassium     | ppm         | 2           | 1            | <br>         |
|               |             |             |              |              |
| WEAR N        | ACTALS      |             |              |              |
|               |             | <u>.</u>    |              | <br><u>.</u> |
| Iron          | ppm         | 127         | <b>A</b> 820 | <br>         |
| Copper        | ppm         | 3           | 11           | <br>         |
| Lead          | ppm         | ∎1          | <b></b> <1   | <br>         |
| Tin           | ppm         | <b>■</b> <1 | 0            | <br>         |
| Aluminum      | ppm         | □<1         | 2            | <br>         |
| Chromium      | ppm         | <b>□</b> <1 | 11           | <br>         |
| Molybdenum    | ppm         | 0           | <b></b> <1   | <br>         |
| Nickel        | ppm         | <b>□</b> <1 | 0            | <br>         |
| Titanium      | ppm         | 0           | <1           | <br>         |
| Silver        | ppm         | 0           | 0            | <br>         |
| Manganese     | ppm         | <b>1</b>    | 10           | <br>         |
| Vanadium      | ppm         | 0           | 0            | <br>         |
|               |             |             |              |              |
|               | /ES         |             |              | <br>         |
| Calcium       | ppm         | 17          | 13           | <br>         |
| Magnesium     | ppm         | <b>1</b> 9  | 4            | <br>         |
| Zinc          | ppm         | 23          | 16           | <br>         |
| Phosphorus    | ppm         | 1074        | 242          | <br>         |
| Barium        | ppm         | 1           | 17           | <br>         |
|               | PP'''       |             |              |              |