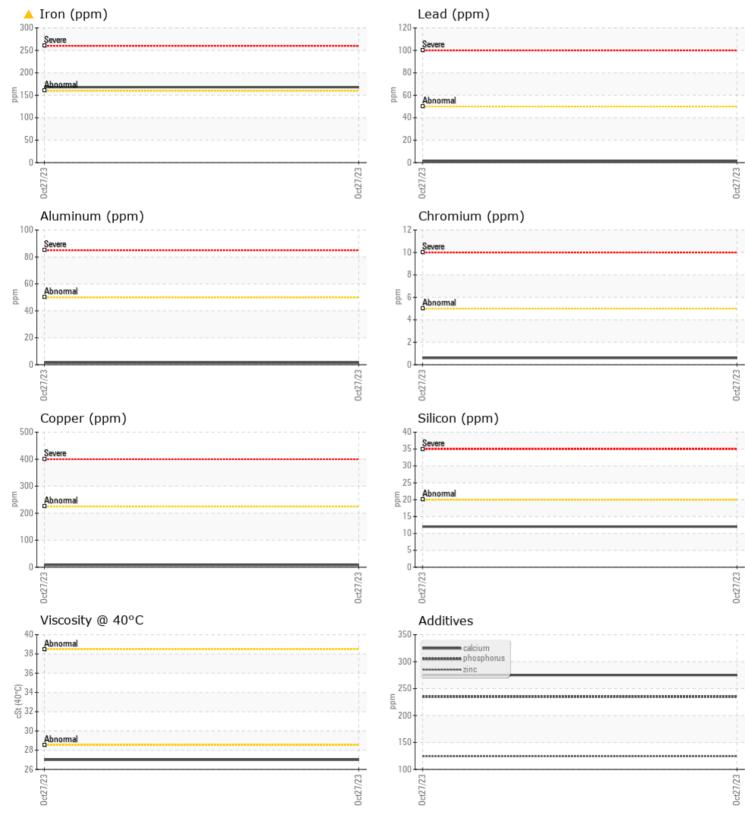

CONSTRUCTION EQUIPMENT

Sample No:VCP424666Oil Type:NOT GIVENJob No:225375 HERC RENTALS

VOLVO

| VOLVO         |               |             |      |  |
|---------------|---------------|-------------|------|--|
| SAMPLI        | E INFORMATION |             |      |  |
| Sample Number |               | VCP424666   | <br> |  |
| Sample Date   |               | 27 Oct 2023 | <br> |  |
| Machine Hours |               | 1897        | <br> |  |
| Oil Hours     |               | 0           | <br> |  |
| Oil Changed   |               | Not Changd  | <br> |  |
| Sample Status |               | ABNORMAL    | <br> |  |
|               |               |             |      |  |
| OIL CON       | DITION        |             |      |  |
| Visc @ 40°C   | cSt           | 27.0        | <br> |  |
|               |               |             |      |  |
| CONTAI        | MINATION      |             |      |  |
| Silicon       | ppm           | 12          | <br> |  |
| Sodium        | ppm           | 6           | <br> |  |
| Potassium     | ppm           | 4           | <br> |  |
|               |               |             |      |  |
| WEAR N        | METALS        |             |      |  |
| Iron          | ppm           | <b>168</b>  | <br> |  |
| Copper        | ppm           | 8           | <br> |  |
| Lead          | ppm           | <b>1</b>    | <br> |  |
| Tin           | ppm           | <b></b> <1  | <br> |  |
| Aluminum      | ppm           | 2           | <br> |  |
| Chromium      | ppm           | <b></b> <1  | <br> |  |
| Molybdenum    | ppm           | 0           | <br> |  |
| Nickel        | ppm           | <b></b> <1  | <br> |  |
| Titanium      | ppm           | 0           | <br> |  |
| Silver        | ppm           | <b></b> <1  | <br> |  |
| Manganese     | ppm           | 10          | <br> |  |
| Vanadium      | ppm           | 0           | <br> |  |
|               |               |             | <br> |  |
|               | VES           |             | <br> |  |
| Calcium       | ppm           | 275         | <br> |  |
| Magnesium     | ppm           | 16          | <br> |  |
|               |               |             |      |  |

## Diagnosis

No corrective action is recommended at this time. Resample at the next service interval to monitor.The iron level is abnormal. All other component wear rates are normal. There is no indication of any contamination in the fluid. The condition of the fluid is acceptable for the time in service.