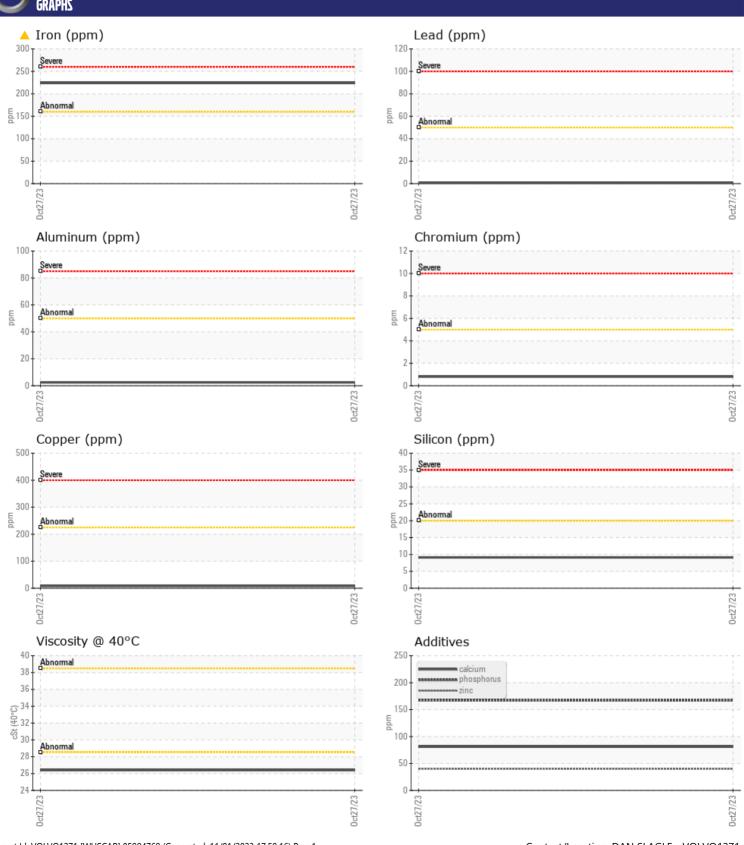

# CONSTRUCTION EQUIPMENT 225376 HERC RENTAL VOLVO L70H 623704 - TRANSMISSION (AU

Sample No: VCP424657 Oil Type: **NOT GIVEN** 

Job No: 225376 HERC RENTAL

| CVMDIE        | E INFORMATIO | V             |      |   |
|---------------|--------------|---------------|------|---|
|               | INFURMATIO   |               |      | _ |
| Sample Number |              | VCP424657     | <br> |   |
| Sample Date   |              | 27 Oct 2023   | <br> |   |
| Machine Hours |              | 1927          | <br> |   |
| Oil Hours     |              | 0             | <br> |   |
| Oil Changed   |              | Not Changd    | <br> |   |
| Sample Status |              | ABNORMAL      | <br> |   |
| VOLVO         |              |               |      |   |
| OIL CON       | DITION       |               |      |   |
| Visc @ 40°C   | cSt          | <b>26.4</b>   | <br> |   |
|               |              |               |      |   |
| VOLVO         | AIN A TION   |               |      |   |
| LUNIAN        | MINATION     |               |      |   |
| Silicon       | ppm          | <b>■</b> 9    | <br> |   |
| Sodium        | ppm          | <b>■</b> 7    | <br> |   |
| Potassium     | ppm          | <b>4</b>      | <br> |   |
|               |              |               |      |   |
| WEAR N        | METALS       |               |      |   |
| Iron          | ppm          | <b>^</b> 224  | <br> |   |
| Copper        | ppm          | <b>■8</b>     | <br> |   |
| Lead          | ppm          | <b>■&lt;1</b> | <br> |   |
| Tin           | ppm          | <b>■&lt;1</b> | <br> |   |
| Aluminum      | ppm          | <b>2</b>      | <br> |   |
| Chromium      | ppm          | <b>■&lt;1</b> | <br> |   |
| Molybdenum    | ppm          | 0             | <br> |   |
| Nickel        | ppm          | <b>■&lt;1</b> | <br> |   |
| Titanium      | ppm          | 0             | <br> |   |
| Silver        | ppm          | <b>■</b> 0    | <br> |   |
| Manganese     | ppm          | 11            | <br> |   |
| Vanadium      | ppm          | 0             | <br> |   |
|               |              |               |      |   |
| ADDITIV       | VES          |               |      |   |
| Calcium       | ppm          | 81            | <br> |   |
| Magnesium     | ppm          | 16            | <br> |   |
| Zinc          | ppm          | 40            | <br> |   |
| Phosphorus    | ppm          | 167           | <br> |   |
| Barium        | ppm          | <1            | <br> |   |
| Boron         | ppm          | 42            | <br> |   |
|               |              |               |      |   |

### Diagnosis

No corrective action is recommended at this time. Resample at the next service interval to monitor. The iron level is abnormal. All other component wear rates are normal. There is no indication of any contamination in the fluid. The condition of the fluid is acceptable for the time in service.