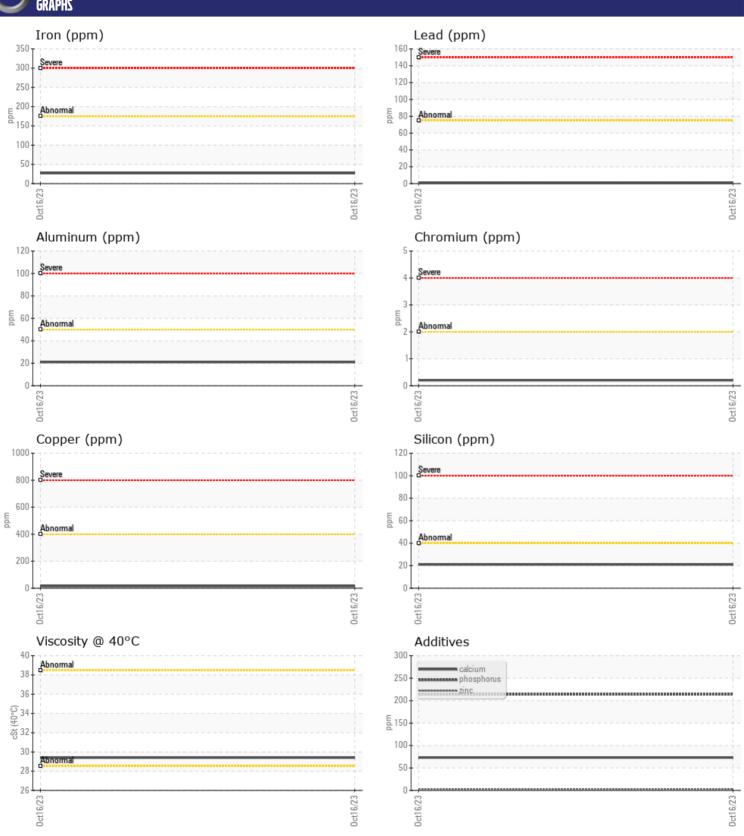

## CONSTRUCTION EQUIPMENT X37282 752504 - TRANSMISSION (AUTO)

Sample No: VCP432105 Oil Type: VOLVO

| Job No: | X37282 |
|---------|--------|

| VOLVO         | INCODMATION  | ı           |      |  |
|---------------|--------------|-------------|------|--|
|               | EINFORMATION | \           |      |  |
| Sample Number |              | VCP432105   | <br> |  |
| Sample Date   |              | 16 Oct 2023 | <br> |  |
| Machine Hours |              | 0           | <br> |  |
| Oil Hours     |              | 0           | <br> |  |
| Oil Changed   |              | Not Changd  | <br> |  |
| Sample Status |              | ABNORMAL    | <br> |  |
|               |              |             |      |  |
| OIL CON       | DITION       |             |      |  |
|               |              |             |      |  |
| Visc @ 40°C   | cSt          | <b>29.4</b> | <br> |  |
| VOLVO         |              |             |      |  |
| CONTAN        | MINATION     |             |      |  |
| Silicon       |              | <b>2</b> 1  | <br> |  |
| Sodium        | ppm          | <b>6</b>    | <br> |  |
| Potassium     | ppm          |             | <br> |  |
| Potassium     | ppm          | <b>4</b>    | <br> |  |
| VOLVO         |              |             |      |  |
| WEAR N        | METALS       |             |      |  |
| Iron          | ppm          | 27          | <br> |  |
| Copper        | ppm          | <b>15</b>   | <br> |  |
| Lead          | ppm          | <b>■</b> <1 | <br> |  |
| Tin           | ppm          | <b>4</b>    | <br> |  |
| Aluminum      | ppm          | <b>21</b>   | <br> |  |
| Chromium      | ppm          | <b>■</b> <1 | <br> |  |
| Molybdenum    | ppm          | 0           | <br> |  |
| Nickel        | ppm          | <b>1</b>    | <br> |  |
| Titanium      | ppm          | <b>0</b>    | <br> |  |
| Silver        | ppm          | <u> </u>    | <br> |  |
| Manganese     | ppm          | 4           | <br> |  |
| Vanadium      | ppm          | 0           | <br> |  |
|               |              |             |      |  |
| ADDITIV       | JEC          |             | <br> |  |
| _             | (C)          |             |      |  |
| Calcium       | ppm          | 73          | <br> |  |
| Magnesium     | ppm          | 16          | <br> |  |
| Zinc          | ppm          | 3           | <br> |  |
| Phosphorus    | ppm          | 214         | <br> |  |
| Barium        | ppm          | 0           | <br> |  |
| Boron         | ppm          | 73          | <br> |  |
|               |              |             |      |  |

## Diagnosis

We recommend you service the filters on this component. Resample at the next service interval to monitor. Moderate concentration of visible metal present. All component wear rates are normal. There is no indication of any contamination in the fluid. The condition of the fluid is acceptable for the time in service.