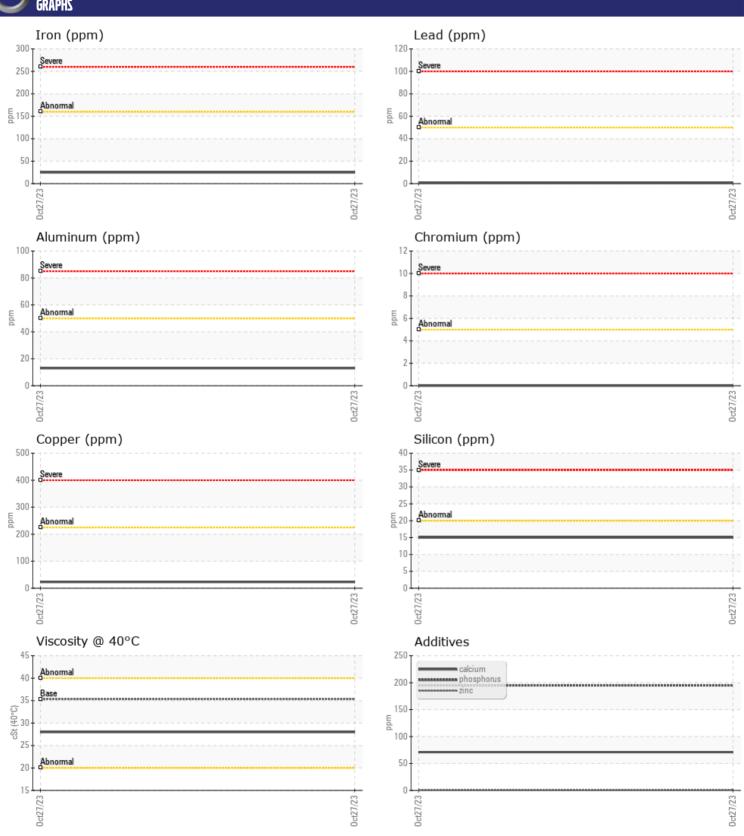

# CONSTRUCTION EQUIPMENT W14861 VOLVO A40G 353434 - TRANSMISSION (AUTO)

Sample No: VCP441698

Oil Type: **VOLVO AUTOMATIC TRANSMISSION FLUID AT102** 

Job No: W14861

| SAMPLE        | E INFORMATION | l             |      |  |
|---------------|---------------|---------------|------|--|
| Sample Number | <del>-</del>  | VCP441698     | <br> |  |
| Sample Date   |               | 27 Oct 2023   | <br> |  |
| Machine Hours |               | 991           | <br> |  |
| Oil Hours     |               | 1000          | <br> |  |
| Oil Changed   |               | Not Changd    | <br> |  |
| Sample Status |               | NORMAL        | <br> |  |
|               |               |               |      |  |
| OIL CON       | DITION        |               |      |  |
| Visc @ 40°C   | cSt           | ■28.0         | <br> |  |
| VOLVO         | ana tion      |               |      |  |
| LUNIAN        | MINATION      |               |      |  |
| Silicon       | ppm           | <b>1</b> 5    | <br> |  |
| Sodium        | ppm           | <b>6</b>      | <br> |  |
| Potassium     | ppm           | <b>4</b>      | <br> |  |
|               |               |               |      |  |
| WEAR N        | METALS        |               |      |  |
| Iron          | ppm           | ■ 25          | <br> |  |
| Copper        | ppm           | <b>23</b>     | <br> |  |
| Lead          | ppm           | <b>■&lt;1</b> | <br> |  |
| Tin           | ppm           | <b>■</b> 3    | <br> |  |
| Aluminum      | ppm           | <b>13</b>     | <br> |  |
| Chromium      | ppm           | ■0            | <br> |  |
| Molybdenum    | ppm           | ■0            | <br> |  |
| Nickel        | ppm           | <b>■</b> 3    | <br> |  |
| Titanium      | ppm           | 0             | <br> |  |
| Silver        | ppm           | ■0            | <br> |  |
| Manganese     | ppm           | ■3            | <br> |  |
| Vanadium      | ppm           | 0             | <br> |  |
| VOLVO         |               |               | <br> |  |
| ADDITIV       | <b>VES</b>    |               |      |  |
| Calcium       | ppm           | <b>□</b> 71   | <br> |  |
| Magnesium     | ppm           | <b>16</b>     | <br> |  |
| Zinc          | ppm           | <b>■&lt;1</b> | <br> |  |
| Phosphorus    | ppm           | <b>195</b>    | <br> |  |
| Barium        | ppm           | <b>□</b> 0    | <br> |  |
| Boron         | ppm           | <b>74</b>     | <br> |  |
|               |               |               |      |  |

### Diagnosis

Resample at the next service interval to monitor.All component wear rates are normal. There is no indication of any contamination in the fluid. The condition of the fluid is acceptable for the time in service.