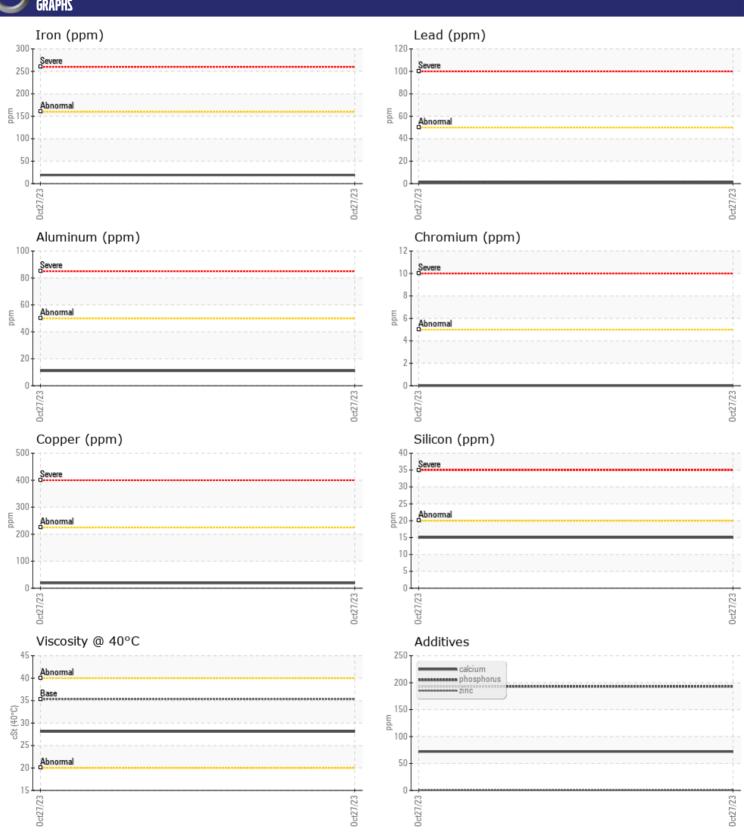

# CONSTRUCTION EQUIPMENT W14891 VOLVO A40G 353432 - TRANSMISSION (AUTO)

Oil Type: **VOLVO AUTOMATIC TRANSMISSION FLUID AT102** 

Job No: W14891

| VOLVO         | INFORMATION |              |      |  |
|---------------|-------------|--------------|------|--|
|               | INFURMATION |              |      |  |
| Sample Number |             | VCP441409    | <br> |  |
| Sample Date   |             | 27 Oct 2023  | <br> |  |
| Machine Hours |             | 954          | <br> |  |
| Oil Hours     |             | 1000         | <br> |  |
| Oil Changed   |             | Not Changd   | <br> |  |
| Sample Status |             | NORMAL       | <br> |  |
|               |             |              |      |  |
| OIL CON       | NITION      |              |      |  |
| Visc @ 40°C   | cSt         | <b>28.1</b>  | <br> |  |
|               | CSL         | <b>20.</b> 1 | <br> |  |
| VOLVO         |             |              |      |  |
| CONTAN        | MINATION    |              |      |  |
| Silicon       | ppm         | <b>15</b>    | <br> |  |
| Sodium        | ppm         | <b>6</b>     | <br> |  |
| Potassium     | ppm         | <b>■3</b>    | <br> |  |
|               | 1-1         |              |      |  |
| VOLVO         |             |              |      |  |
| WEAR N        | METALS      |              |      |  |
| Iron          | ppm         | <b>19</b>    | <br> |  |
| Copper        | ppm         | <b>19</b>    | <br> |  |
| Lead          | ppm         | <b>1</b>     | <br> |  |
| Tin           | ppm         | <b>■</b> 3   | <br> |  |
| Aluminum      | ppm         | <b>11</b>    | <br> |  |
| Chromium      | ppm         | <b>0</b>     | <br> |  |
| Molybdenum    | ppm         | <b>0</b>     | <br> |  |
| Nickel        | ppm         | <b>■</b> 3   | <br> |  |
| Titanium      | ppm         | 0            | <br> |  |
| Silver        | ppm         | <b>0</b>     | <br> |  |
| Manganese     | ppm         | <b>■</b> 3   | <br> |  |
| Vanadium      | ppm         | 0            | <br> |  |
|               |             |              |      |  |
| ADDITIV       | IES         |              |      |  |
| Calcium       | ppm         | <b>72</b>    | <br> |  |
| Magnesium     | ppm         | <b>1</b> 5   | <br> |  |
| Zinc          | ppm         | <b>1</b>     | <br> |  |
| Phosphorus    | ppm         | <b>193</b>   | <br> |  |
| Barium        | ppm         | ■0           | <br> |  |
| Boron         | ppm         | <b>1</b> 74  | <br> |  |
|               |             |              |      |  |

### Diagnosis

Resample at the next service interval to monitor.All component wear rates are normal. There is no indication of any contamination in the fluid. The condition of the fluid is acceptable for the time in service.