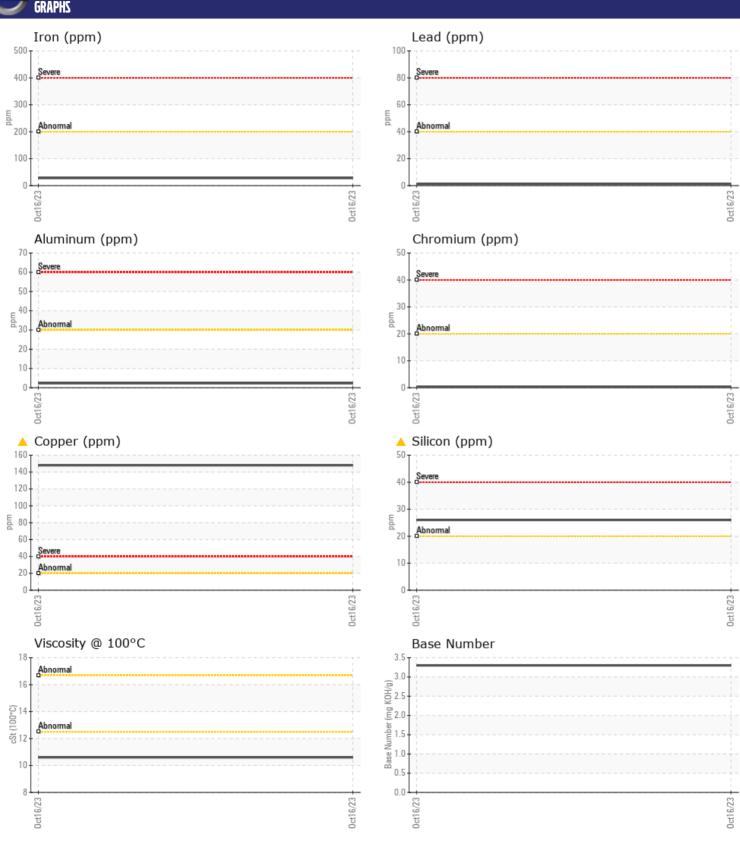

## Diagnosis

No corrective action is recommended at this time. Resample at the next service interval to monitor. Please specify the brand, type, and viscosity of the oil on your next sample. The copper level is abnormal. In the absence of other significant wear metals, suspect copper due to sources other than wear (i.e. cooling core). All other component wear rates are normal. Fuel content negligible. Elemental level of silicon (Si) above normal indicating ingress of seal material. The BN result indicates that there is suitable alkalinity remaining in the oil. The condition of the oil is suitable for further service.