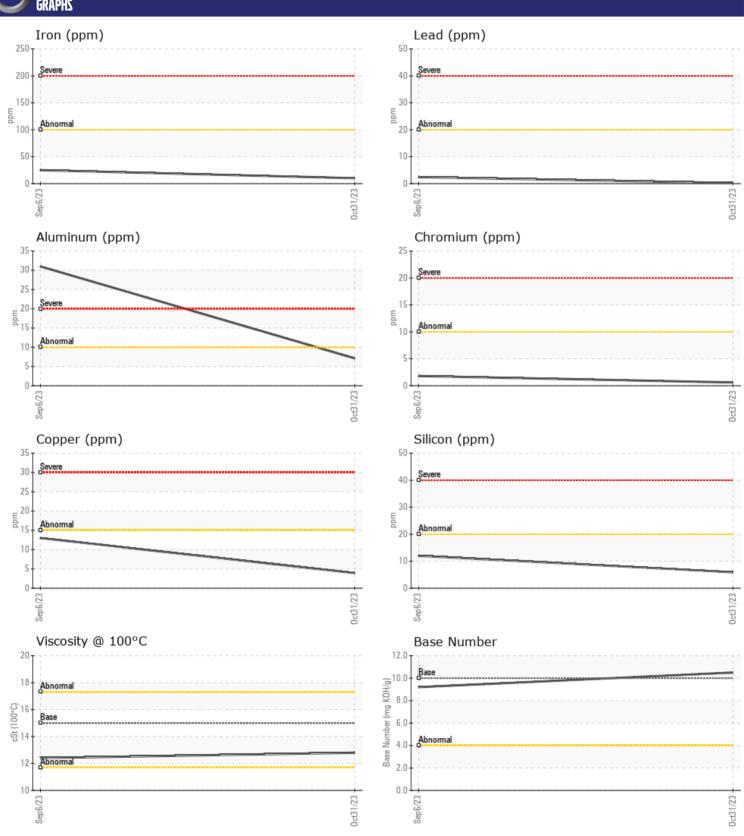

# CONSTRUCTION EQUIPMENT VOLVO L110H 632617 - DIESEL ENGINE

Sample No: VCP433509

Oil Type: VOLVO ULTRA DIESEL ENGINE OIL 15W40 VDS-3

Job No:

| VOLVO             |            |                |             |      |
|-------------------|------------|----------------|-------------|------|
| SAMPLE II         | NFORMATION |                |             |      |
| Sample Number     |            | VCP433509      | VCP362896   | <br> |
| Sample Date       |            | 31 Oct 2023    | 06 Sep 2023 | <br> |
| Machine Hours     |            | 1024           | 680         | <br> |
| Oil Hours         |            | 0              | 0           | <br> |
| Oil Changed       |            | Changed        | Changed     | <br> |
| Sample Status     |            | NORMAL         | ABNORMAL    | <br> |
|                   |            |                |             |      |
| OIL CONDI         | TION       |                |             |      |
| Visc @ 100°C      | cSt        | <b>12.8</b>    | <b>12.4</b> | <br> |
| Base Number (BN)  |            | 10.5           | 9.2         | <br> |
| Oxidation (PA)    | %          | 77             | 70          | <br> |
| Oxidation (171)   | 70         | ••             | 7.0         |      |
| VOLVO             |            |                |             |      |
| CONTAMI           | NATION     |                |             |      |
| Soot %            | %          | ■ 0.2          | ■ 0.3       | <br> |
| Nitration (PA)    | %          | 49             | 55          | <br> |
| Sulfation (PA)    | %          | 60             | 57          | <br> |
| Glycol            | %          | NEG            | NEG         | <br> |
| Fuel              | %          | <1.0           | <1.0        | <br> |
| Silicon           | ppm        | <b>■</b> 6     | <b>1</b> 2  | <br> |
| Sodium            | ppm        | <b>4</b>       | <b>5</b>    | <br> |
| Potassium         | ppm        | <b>2</b>       | <b>3</b>    | <br> |
| VOLVO             |            |                |             |      |
| <b>WEAR ME</b>    | TALS       |                |             |      |
| Iron              | ppm        | <b>10</b>      | <b>2</b> 5  | <br> |
| Copper            | ppm        | <b>4</b>       | <b>1</b> 3  | <br> |
| Lead              | ppm        | <b>■</b> <1    | <b>2</b>    | <br> |
| Tin               | ppm        | <b>1</b>       | <b>3</b>    | <br> |
| Aluminum          | ppm        | <b>7</b>       | <b>▲</b> 31 | <br> |
| Chromium          | ppm        | <b>■&lt;1</b>  | <b>2</b>    | <br> |
| Molybdenum        | ppm        | <b>■ 52</b>    | <b>4</b> 5  | <br> |
| Nickel            | ppm        | <b>■</b> <1    | <b>0</b>    | <br> |
| Titanium          | ppm        | <1             | <1          | <br> |
| Silver            | ppm        | <b>■</b> <1    | <b>-</b> <1 | <br> |
| Manganese         | ppm        | <b>■ &lt;1</b> | <b>2</b>    | <br> |
| Vanadium          | ppm        | <1             | <1          | <br> |
| VOLVO             |            |                |             |      |
| ADDITIVE ADDITIVE | 2          |                |             |      |
| Calcium           | ppm        | <b>1584</b>    | <b>1690</b> | <br> |
| Magnesium         | ppm        | ■514           | <b>632</b>  | <br> |
| Zinc              | ppm        | <b>1146</b>    | <b>1231</b> | <br> |
| Phosphorus        | ppm        | <b>938</b>     | 1007        | <br> |
| Barium            | ppm        | <b>2</b>       | <b>0</b>    | <br> |
| Boron             | ppm        | <b>■54</b>     | <b>6</b> 5  | <br> |
|                   |            |                |             |      |

### Diagnosis

Resample at the next service interval to monitor.All component wear rates are normal. There is no indication of any contamination in the oil. The BN result indicates that there is suitable alkalinity remaining in the oil. The condition of the oil is suitable for further service.