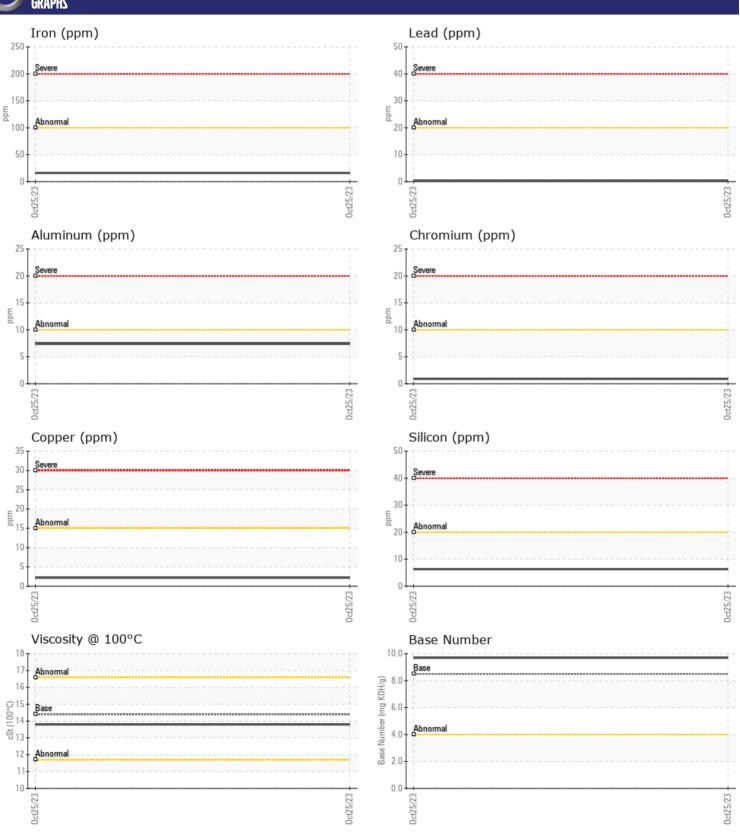

## **CONSTRUCTION EQUIPMENT**

SW1025861 AZ GRAINS VOLVO L110H 623044 - DIESEL ENGINE

Sample No: VCP441714

Oil Type: DIESEL ENGINE OIL SAE 15W40

**Job No:** SW1025861 AZ GRAINS

| VOLVO            | NFORMATION  |               |      |   |
|------------------|-------------|---------------|------|---|
|                  | AF UKMA HUN |               |      | - |
| Sample Number    |             | VCP441714     | <br> |   |
| Sample Date      |             | 25 Oct 2023   | <br> |   |
| Machine Hours    |             | 5148          | <br> |   |
| Oil Hours        |             | 0             | <br> |   |
| Oil Changed      |             | Changed       | <br> |   |
| Sample Status    |             | NORMAL        | <br> |   |
|                  |             |               |      |   |
| OIL CONDI.       | TION        |               |      |   |
|                  |             |               |      |   |
| Visc @ 100°C     | cSt         | ■13.8         | <br> |   |
| Base Number (BN) |             | ■9.7          | <br> |   |
| Oxidation (PA)   | %           | 83            | <br> |   |
| VOLVO            |             |               |      |   |
| CONTAMIN         | IATION      |               |      |   |
| Soot %           | %           | ■ 0.7         | <br> |   |
| Nitration (PA)   | %           | 73            | <br> |   |
| Sulfation (PA)   | %           | 63            | <br> |   |
| Glycol           | %           | NEG           | <br> |   |
| Fuel             | %           | <1.0          | <br> |   |
| Silicon          |             | < 1.0<br>■ 6  | <br> |   |
| Sodium           | ppm         | <b>4</b>      | <br> |   |
| Potassium        | ppm         | <b>4</b>      | <br> |   |
| POLASSIUIII      | ppm         | <b>4</b>      | <br> |   |
| VOLVO            |             |               |      |   |
| WEAR ME          | TALS        |               |      |   |
| Iron             | ppm         | <b>16</b>     | <br> |   |
| Copper           | ppm         | <u> </u>      | <br> |   |
| Lead             | ppm         | <b>-&lt;1</b> | <br> |   |
| Tin              | ppm         | <u></u> <1    | <br> |   |
| Aluminum         | ppm         | 7             | <br> |   |
| Chromium         | ppm         | <b>-</b> <1   | <br> |   |
| Molybdenum       | ppm         | ■39           | <br> |   |
| Nickel           | ppm         | <b>■&lt;1</b> | <br> |   |
| Titanium         | ppm         | <b>■</b> <1   | <br> |   |
| Silver           | ppm         | ■0            | <br> |   |
| Manganese        | ppm         | <b>■&lt;1</b> | <br> |   |
| Vanadium         | ppm         | <1            | <br> |   |
|                  |             |               |      |   |
| VOLVO            | _           |               |      |   |
| ADDITIVE:        | 7           |               |      |   |
| Calcium          | ppm         | <b>1731</b>   | <br> |   |
| Magnesium        | ppm         | ■ 505         | <br> |   |
| Zinc             | ppm         | <b>1239</b>   | <br> |   |
|                  |             |               |      |   |

## Diagnosis

Resample at the next service interval to monitor. All component wear rates are normal. There is no indication of any contamination in the oil. The BN result indicates that there is suitable alkalinity remaining in the oil. The condition of the oil is suitable for further service.