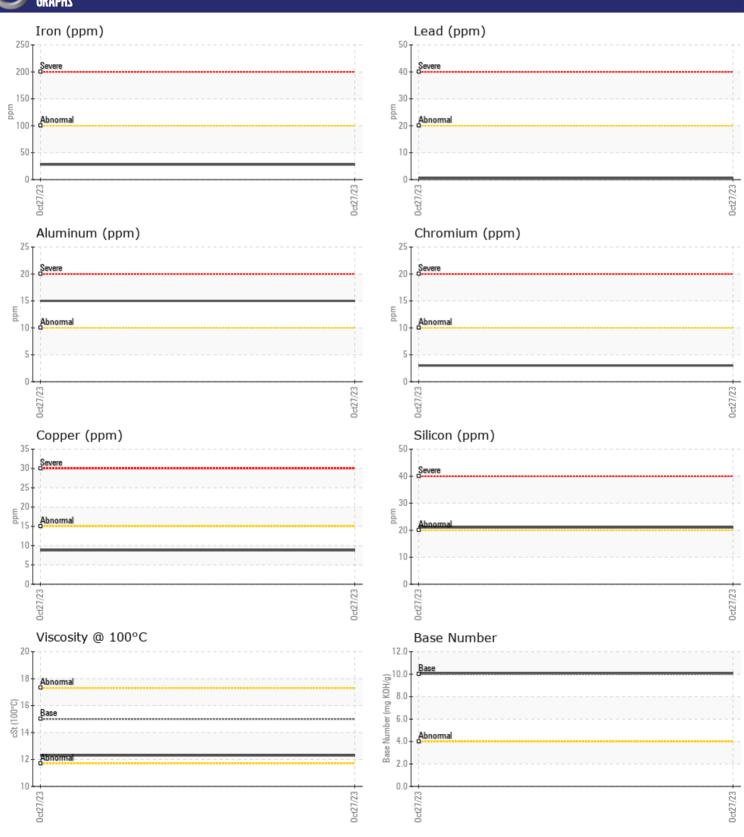

## CONSTRUCTION EQUIPMENT 20893 VOLVO L60G 623293 - DIESEL ENGINE

Sample No: VCE254206

Oil Type: VOLVO ULTRA DIESEL ENGINE OIL 15W40 VDS-3

**Job No:** 20893

| SAMPLE II            | NFORMATION |              |      |  |
|----------------------|------------|--------------|------|--|
| Sample Number        |            | VCE254206    | <br> |  |
| Sample Date          |            | 27 Oct 2023  | <br> |  |
| Machine Hours        |            | 503          | <br> |  |
| Oil Hours            |            | 0            | <br> |  |
| Oil Changed          |            | Changed      | <br> |  |
| Sample Status        |            | NORMAL       | <br> |  |
|                      |            |              |      |  |
| VOLVO                | TION       |              |      |  |
| OIL CONDI            | IIIUN      |              |      |  |
| Visc @ 100°C         | cSt        | <b>12.3</b>  | <br> |  |
| Base Number (BN)     | mg KOH/g   | <b>10.1</b>  | <br> |  |
| Oxidation (PA)       | %          | 75           | <br> |  |
|                      |            |              |      |  |
| CONTAMI              | MULTUM     |              |      |  |
| _                    |            |              |      |  |
| Soot %               | %          | ■ 0.2        | <br> |  |
| Nitration (PA)       | %          | 53           | <br> |  |
| Sulfation (PA)       | %          | 60           | <br> |  |
| Glycol               | %          | NEG          | <br> |  |
| Fuel                 | %          | <1.0         | <br> |  |
| Silicon              | ppm        | <b>21</b>    | <br> |  |
| Sodium               | ppm        | ■ 5          | <br> |  |
| Potassium            | ppm        | <b>■</b> 3   | <br> |  |
| VOLVO                |            |              |      |  |
| <b>WEAR ME</b>       | TALS       |              |      |  |
| Iron                 |            | <b>28</b>    | <br> |  |
|                      | ppm        | <b>■</b> 28  | <br> |  |
| Copper<br>Lead       | ppm        | <b>□</b> <1  | <br> |  |
| Tin                  | ppm        | ■3           | <br> |  |
| Aluminum             | ppm        | <b>■</b> 15  | <br> |  |
| Chromium             | ppm        | ■3           | <br> |  |
|                      | ppm        | <b>■</b> 40  | <br> |  |
| Molybdenum<br>Nickel | ppm        | <b>=</b> 40  | <br> |  |
| Titanium             | ppm        | <1           | <br> |  |
| Silver               | ppm        | < 1<br>■0    | <br> |  |
|                      | ppm        | <b>4</b>     | <br> |  |
| Manganese            | ppm        |              | <br> |  |
| Vanadium             | ppm        | <1           | <br> |  |
| VOLVO                |            |              |      |  |
| <b>ADDITIVE</b>      | 2          |              |      |  |
| Calcium              | ppm        | □1499        | <br> |  |
| Magnesium            | ppm        | <b>■</b> 585 | <br> |  |
| Zinc                 | ppm        | <b>1174</b>  | <br> |  |
| Phosphorus           | ppm        | ■974         | <br> |  |
|                      | 17   2     |              |      |  |

## Diagnosis

Resample at the next service interval to monitor. Metal levels are typical for a new component breaking in. There is no indication of any contamination in the oil. The BN result indicates that there is suitable alkalinity remaining in the oil. The condition of the oil is suitable for further service.