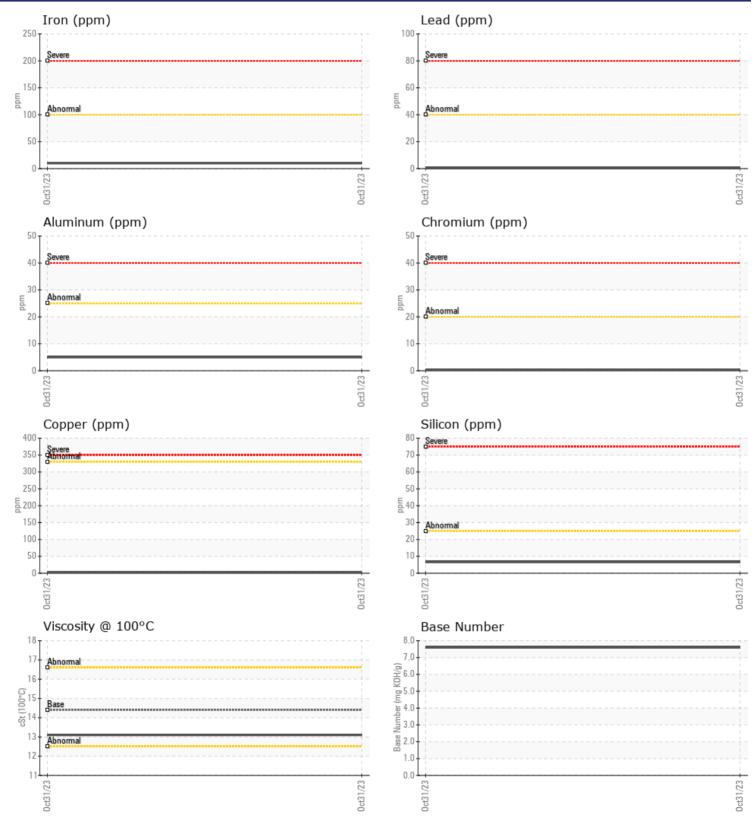

## **CONSTRUCTION EQUIPMENT**

GRAPHS

VOLVO

Report Id: ASCFAR [WUSCAR] 05995362 (Generated: 11/02/2023 04:53:07) Rev: 1

Contact/Location: SCOTT HANSON - ASCFAR