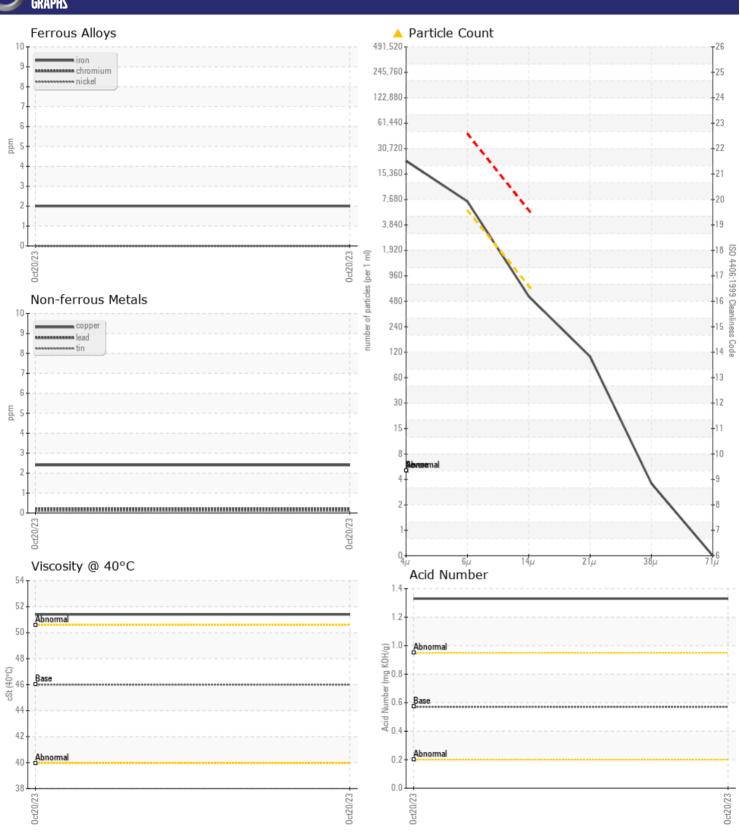

CONSTRUCTION EQUIPMENT
SWA381382 RENTAL JLG 8042 0160101820 - HYDRAULIC SYST

**Sample No:** VCP404537

Oil Type: **AW HYDRAULIC OIL ISO 46** 

Job No: SWA381382 RENTAL

| VOLVO             |             |               |   |      |
|-------------------|-------------|---------------|---|------|
| CVWDIE            | INFORMATION |               |   |      |
|                   | INFORMATION | ·             | _ |      |
| Sample Number     |             | VCP404537     |   | <br> |
| Sample Date       |             | 20 Oct 2023   |   | <br> |
| Machine Hours     |             | 1234          |   | <br> |
| Oil Hours         |             | 0             |   | <br> |
| Oil Changed       |             | Not Changd    |   | <br> |
| Sample Status     |             | ABNORMAL      |   | <br> |
| VOLVO             |             |               |   |      |
| OIL COND          | DITION      |               |   |      |
| Visc @ 40°C       | cSt         | <b>51.4</b>   |   | <br> |
| Acid Number (AN   |             | ■1.33         |   | <br> |
|                   | ,g, g       |               |   |      |
| VOLVO             | INATION     |               |   | <br> |
| CONTAM            | INA I IUN   |               |   |      |
| Particles >4µm    |             | 19037         |   | <br> |
| Particles >6µm    |             | <b>△</b> 6353 |   | <br> |
| Particles >14µm   |             | <b>483</b>    |   | <br> |
| ISO 4406:1999 (c) |             | 21/20/16      |   | <br> |
| Silicon           | ppm         | <b>▲</b> 31   |   | <br> |
| Sodium            | ppm         | <b>■</b> 7    |   | <br> |
| Potassium         | ppm         | <b>2</b>      |   | <br> |
|                   |             |               |   |      |
| WEAR M            | FTALS       |               |   |      |
|                   |             | _             |   |      |
| Iron              | ppm         | <b>2</b>      |   | <br> |
| Copper            | ppm         | <b>2</b>      |   | <br> |
| Lead              | ppm         | <b></b>       |   | <br> |
| Tin               | ppm         | <b>■&lt;1</b> |   | <br> |
| Aluminum          | ppm         | <b>1</b>      |   | <br> |
| Chromium          | ppm         | ■0            |   | <br> |
| Molybdenum        | ppm         | <b>1</b>      |   | <br> |
| Nickel            | ppm         | ■0            |   | <br> |
| Titanium          | ppm         | <1            |   | <br> |
| Silver            | ppm         | 0             |   | <br> |
| Manganese         | ppm         | <b>■</b> <1   |   | <br> |
| Vanadium          | ppm         | 0             |   | <br> |
|                   |             |               |   | <br> |
| ADDITIV           | 23          |               |   |      |
| Calcium           | ppm         | <b>□</b> 3186 |   | <br> |
| Magnesium         | ppm         | ■37           |   | <br> |
| Zinc              | ppm         | ■37<br>■1397  |   | <br> |
| LIIIC             | ρριτι       | <b>=</b> 1331 |   | <br> |

## Diagnosis

No corrective action is recommended at this time. The filter change at the time of sampling has been noted. Resample at the next service interval to monitor. All component wear rates are normal. There is a moderate amount of silt (particulates < 14 microns in size) present in the oil. Elemental level of silicon (Si) above normal indicating ingress of seal material. The AN level is acceptable for this fluid. The condition of the oil is acceptable for the time in service.