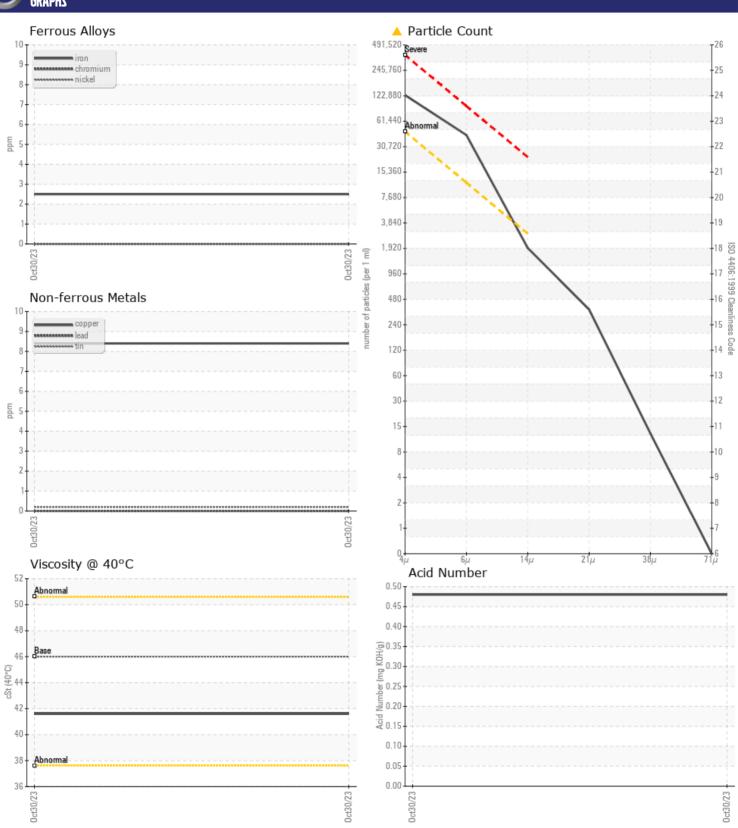

# CONSTRUCTION EQUIPMENT VOLVO EC480EL 315169 - HYDRAULIC SYSTEM

Sample No: VCP434441

Oil Type: VOLVO SUPER HYDRAULIC OIL 46

Job No:

| VOLVO             |            |                             |      |  |
|-------------------|------------|-----------------------------|------|--|
| SAMPLE II         | NFORMATION |                             |      |  |
| Sample Number     | -          | VCP434441                   | <br> |  |
| Sample Date       |            | 30 Oct 2023                 | <br> |  |
| Machine Hours     |            | 939                         | <br> |  |
| Oil Hours         |            | 0                           | <br> |  |
| Oil Changed       |            | Not Changd                  | <br> |  |
| Sample Status     |            | ABNORMAL                    | <br> |  |
|                   |            |                             |      |  |
| OIL CONDI         | TION       |                             |      |  |
| Visc @ 40°C       | cSt        | = 41.6                      |      |  |
|                   |            | <b>■</b> 41.6 <b>■</b> 0.48 | <br> |  |
| Acid Number (AN)  | mg KOH/g   | <b>U.4</b> 0                | <br> |  |
| VOLVO             |            |                             |      |  |
| CONTAMI           | NATION     |                             |      |  |
| Particles >4µm    |            | <u> </u>                    | <br> |  |
| Particles >6µm    |            | <b>△</b> 36410              | <br> |  |
| Particles >14µm   |            | <b>1696</b>                 | <br> |  |
| ISO 4406:1999 (c) |            | 24/22/18                    | <br> |  |
| Silicon           | ppm        | <b>■</b> 5                  | <br> |  |
| Sodium            | ppm        | <b>■</b> 0                  | <br> |  |
| Potassium         | ppm        | <b>■&lt;1</b>               | <br> |  |
| VOLVO             |            |                             |      |  |
| WEAR ME           | TALS       |                             |      |  |
| Iron              | ppm        | <b>1</b> 2                  | <br> |  |
| Copper            | ppm        | <b>8</b>                    | <br> |  |
| Lead              | ppm        | ■0                          | <br> |  |
| Tin               | ppm        | <b>■&lt;1</b>               | <br> |  |
| Aluminum          | ppm        | <1                          | <br> |  |
| Chromium          | ppm        | <b>0</b>                    | <br> |  |
| Molybdenum        | ppm        | <b>■</b> 0                  | <br> |  |
| Nickel            | ppm        | <b>■</b> 0                  | <br> |  |
| Titanium          | ppm        | 0                           | <br> |  |
| Silver            | ppm        | 0                           | <br> |  |
| Manganese         | ppm        | <b>■</b> 0                  | <br> |  |
| Vanadium          | ppm        | 0                           | <br> |  |
| VOLVO             |            |                             |      |  |
| ADDITIVE          | 2          |                             |      |  |
| Calcium           | ppm        | <b>84</b>                   | <br> |  |
| Magnesium         | ppm        | <b>1</b>                    | <br> |  |
| Zinc              | ppm        | <b>534</b>                  | <br> |  |
| Phosphorus        | ppm        | <b>402</b>                  | <br> |  |
| Barium            | ppm        | ■0                          | <br> |  |
| Boron             | ppm        | ■0                          | <br> |  |
|                   |            |                             |      |  |

#### Diagnosis

The filter change at the time of sampling has been noted. We recommend an early resample to monitor this condition. All component wear rates are normal. There is a moderate amount of silt (particulates < 14 microns in size) present in the oil. The AN level is acceptable for this fluid. The oil is still serviceable provided that the contaminant(s) can be reduced to acceptable levels.

#### GRAPHS