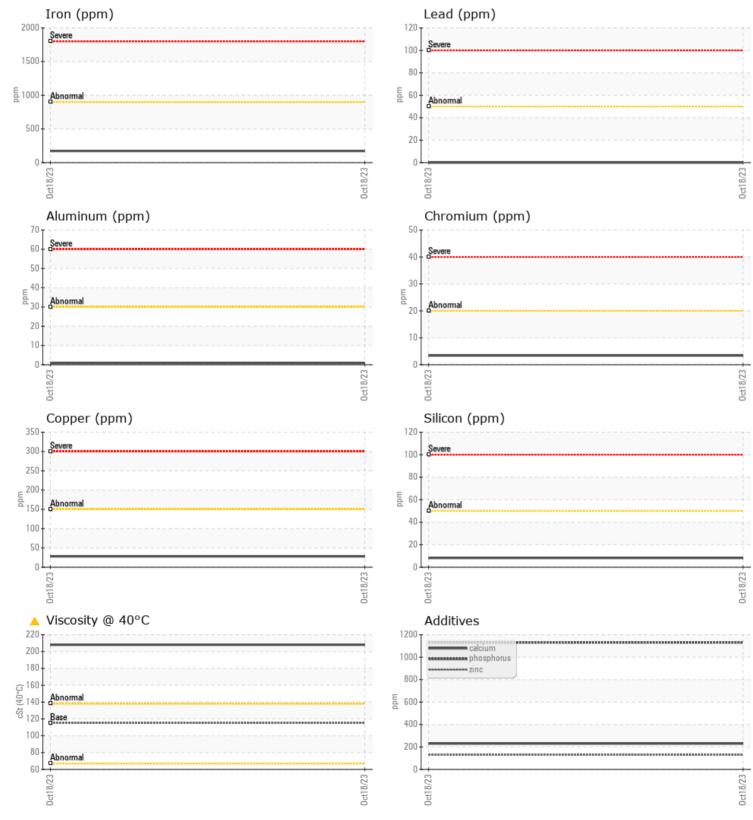

Job No:

|               | E INFORMATIO | N            |      |  |
|---------------|--------------|--------------|------|--|
| Sample Number | -            | VCP432478    | <br> |  |
| Sample Date   |              | 18 Oct 2023  | <br> |  |
| Machine Hours |              | 3941         | <br> |  |
| Oil Hours     |              | 0            | <br> |  |
| Oil Changed   |              | N/A          | <br> |  |
| Sample Status |              | ATTENTION    | <br> |  |
|               |              |              |      |  |
| OIL CON       | DITION       |              |      |  |
| Visc @ 40°C   | cSt          | <b>A</b> 208 | <br> |  |
|               |              |              |      |  |
| VOLVO         |              |              |      |  |
|               | MINATION     |              |      |  |
| Silicon       | ppm          | 8            | <br> |  |
| Sodium        | ppm          | 0            | <br> |  |
| Potassium     | ppm          | 2            | <br> |  |
| VOLVO         |              |              |      |  |
| WEAR N        | METALS       |              |      |  |
| Iron          | ppm          | <b>172</b>   | <br> |  |
| Copper        | ppm          | 28           | <br> |  |
| Lead          | ppm          | 0            | <br> |  |
| Tin           | ppm          | <b>  </b> <1 | <br> |  |
| Aluminum      | ppm          | <b></b> <1   | <br> |  |
| Chromium      | ppm          | 3            | <br> |  |
| Molybdenum    | ppm          | 3            | <br> |  |
| Nickel        | ppm          | 2            | <br> |  |
| Titanium      | ppm          | 0            | <br> |  |
| Silver        | ppm          | 0            | <br> |  |
| Manganese     | ppm          | 6            | <br> |  |
| Vanadium      | ppm          | 0            | <br> |  |
|               |              |              |      |  |
|               | VES          |              | <br> |  |
| Calcium       | ppm          | 230          | <br> |  |
| Magnesium     | ppm          | 5            | <br> |  |
| Zinc          | ppm          | 129          | <br> |  |
| Phosphorus    | ppm          | 1131         | <br> |  |
| Barium        | ppm          | 1            | <br> |  |
| Boron         | ppm          | 147          | <br> |  |
|               | PPIII        |              |      |  |

## Diagnosis

Resample at the next service interval to monitor.All component wear rates are normal. There is no indication of any contamination in the oil. The oil viscosity is higher than normal. This plus the additive levels indicates the addition of a different brand, or type of oil. Confirm oil type.

## **CONSTRUCTION EQUIPMENT**

GRAPHS

VOLVO

Report Id: RIPTAM [WUSCAR] 05996026 (Generated: 11/03/2023 15:39:26) Rev: 1

Contact/Location: ROBERT TURNER - RIPTAM