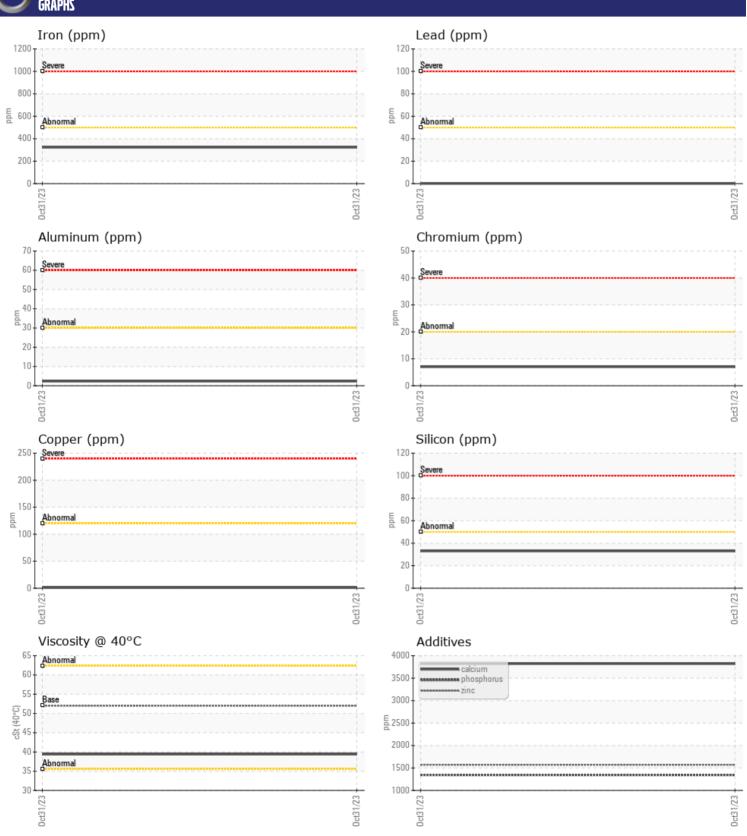

## CONSTRUCTION EQUIPMENT VOLVO L120H 633151 - FRONT AXLE

Sample No: VCP214761
Oil Type: VOLVO WB 101

Job No:

| VOLVO         |                    |               |      |  |
|---------------|--------------------|---------------|------|--|
| SAMPLE        | <b>INFORMATION</b> |               |      |  |
| Sample Number | •                  | VCP214761     | <br> |  |
| Sample Date   |                    | 31 Oct 2023   | <br> |  |
| Machine Hours |                    | 967           | <br> |  |
| Oil Hours     |                    | 0             | <br> |  |
| Oil Changed   |                    | Changed       | <br> |  |
| Sample Status |                    | NORMAL        | <br> |  |
|               |                    |               |      |  |
| OIL CON       | DITION             |               |      |  |
| Visc @ 40°C   | cSt                | <b>□</b> 39.4 | <br> |  |
| VISC & TO C   | 651                |               |      |  |
| VOLVO         | AIN STICK          |               |      |  |
| LONIAN        | MINATION           |               |      |  |
| Silicon       | ppm                | ■33           | <br> |  |
| Sodium        | ppm                | <b>5</b>      | <br> |  |
| Potassium     | ppm                | <b>4</b>      | <br> |  |
|               |                    |               |      |  |
| WEAR N        | METALS             |               |      |  |
| Iron          | ppm                | ■323          | <br> |  |
| Copper        | ppm                | <b>2</b>      | <br> |  |
| Lead          | ppm                | <b>0</b>      | <br> |  |
| Tin           | ppm                | <b>0</b>      | <br> |  |
| Aluminum      | ppm                | ■2            | <br> |  |
| Chromium      | ppm                | <b>■7</b>     | <br> |  |
| Molybdenum    | ppm                | <b>10</b>     | <br> |  |
| Nickel        | ppm                | <b>1</b>      | <br> |  |
| Titanium      | ppm                | <1            | <br> |  |
| Silver        | ppm                | 0             | <br> |  |
| Manganese     | ppm                | <b>11</b>     | <br> |  |
| Vanadium      | ppm                | 0             | <br> |  |
| VOLVO         |                    |               | <br> |  |
| ADDITIV       | VES                |               |      |  |
| Calcium       | ppm                | ■3821         | <br> |  |
| Magnesium     | ppm                | <b>12</b>     | <br> |  |
| Zinc          | ppm                | ■1570         | <br> |  |
| Phosphorus    | ppm                | <b>1344</b>   | <br> |  |
| Barium        | ppm                | <b>0</b>      | <br> |  |
|               |                    | _             |      |  |

## Diagnosis

Resample at the next service interval to monitor. All component wear rates are normal. There is no indication of any contamination in the oil. The condition of the oil is acceptable for the time in service.