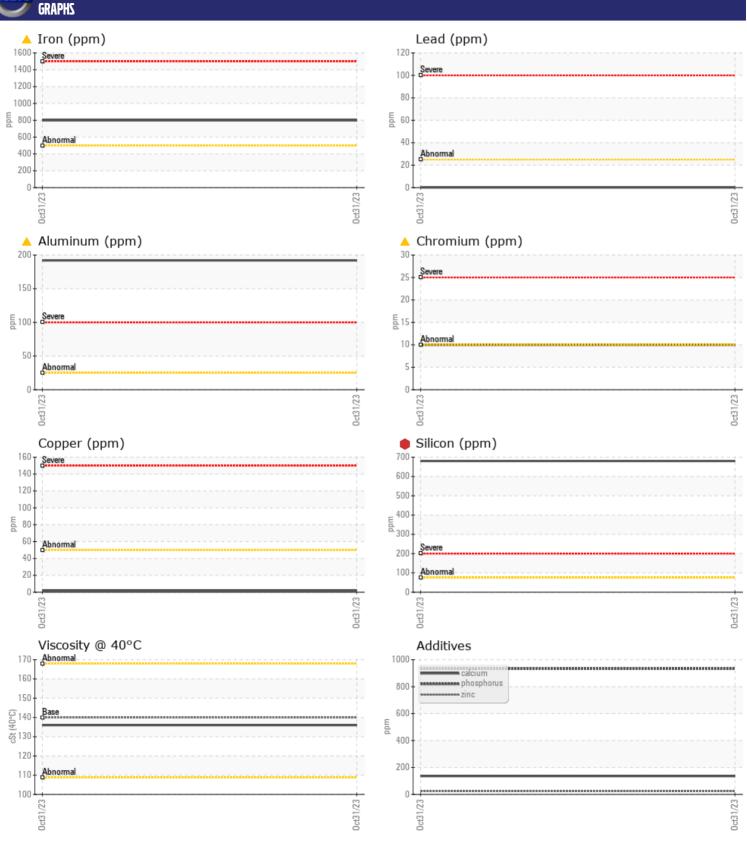

Job No:

| INFORMATION |                                         |                                                                                                                                                                                                                                                                                                                                                                                                                                                                                                                        |                                 |           |
|-------------|-----------------------------------------|------------------------------------------------------------------------------------------------------------------------------------------------------------------------------------------------------------------------------------------------------------------------------------------------------------------------------------------------------------------------------------------------------------------------------------------------------------------------------------------------------------------------|---------------------------------|-----------|
| INFURMATION |                                         |                                                                                                                                                                                                                                                                                                                                                                                                                                                                                                                        |                                 |           |
|             | VCP401953                               |                                                                                                                                                                                                                                                                                                                                                                                                                                                                                                                        |                                 |           |
|             | 31 Oct 2023                             |                                                                                                                                                                                                                                                                                                                                                                                                                                                                                                                        |                                 |           |
|             | 3928                                    |                                                                                                                                                                                                                                                                                                                                                                                                                                                                                                                        |                                 |           |
|             | 0                                       |                                                                                                                                                                                                                                                                                                                                                                                                                                                                                                                        |                                 |           |
|             | N/A                                     |                                                                                                                                                                                                                                                                                                                                                                                                                                                                                                                        |                                 |           |
|             | SEVERE                                  |                                                                                                                                                                                                                                                                                                                                                                                                                                                                                                                        |                                 |           |
|             |                                         |                                                                                                                                                                                                                                                                                                                                                                                                                                                                                                                        |                                 |           |
| DITION      |                                         |                                                                                                                                                                                                                                                                                                                                                                                                                                                                                                                        |                                 |           |
|             | m 126                                   |                                                                                                                                                                                                                                                                                                                                                                                                                                                                                                                        |                                 |           |
| CSL         | <b>130</b>                              |                                                                                                                                                                                                                                                                                                                                                                                                                                                                                                                        |                                 |           |
|             |                                         |                                                                                                                                                                                                                                                                                                                                                                                                                                                                                                                        |                                 |           |
| INATION     |                                         |                                                                                                                                                                                                                                                                                                                                                                                                                                                                                                                        |                                 |           |
| mag         | 680                                     |                                                                                                                                                                                                                                                                                                                                                                                                                                                                                                                        |                                 |           |
|             |                                         |                                                                                                                                                                                                                                                                                                                                                                                                                                                                                                                        |                                 |           |
|             |                                         |                                                                                                                                                                                                                                                                                                                                                                                                                                                                                                                        |                                 |           |
| PPIII       |                                         |                                                                                                                                                                                                                                                                                                                                                                                                                                                                                                                        |                                 |           |
|             |                                         |                                                                                                                                                                                                                                                                                                                                                                                                                                                                                                                        |                                 |           |
| ETALS       |                                         |                                                                                                                                                                                                                                                                                                                                                                                                                                                                                                                        |                                 |           |
| ppm         | <b>^</b> 799                            |                                                                                                                                                                                                                                                                                                                                                                                                                                                                                                                        |                                 |           |
| ppm         | <b>2</b>                                |                                                                                                                                                                                                                                                                                                                                                                                                                                                                                                                        |                                 |           |
| ppm         | <b>□</b> <1                             |                                                                                                                                                                                                                                                                                                                                                                                                                                                                                                                        |                                 |           |
| ppm         | <b>0</b>                                |                                                                                                                                                                                                                                                                                                                                                                                                                                                                                                                        |                                 |           |
| ppm         | <b>192</b>                              |                                                                                                                                                                                                                                                                                                                                                                                                                                                                                                                        |                                 |           |
|             | <b>1</b> 0                              |                                                                                                                                                                                                                                                                                                                                                                                                                                                                                                                        |                                 |           |
|             | <b>2</b>                                |                                                                                                                                                                                                                                                                                                                                                                                                                                                                                                                        |                                 |           |
| ppm         |                                         |                                                                                                                                                                                                                                                                                                                                                                                                                                                                                                                        |                                 |           |
|             | 9                                       |                                                                                                                                                                                                                                                                                                                                                                                                                                                                                                                        |                                 |           |
|             | 0                                       |                                                                                                                                                                                                                                                                                                                                                                                                                                                                                                                        |                                 |           |
|             | <b>12</b>                               |                                                                                                                                                                                                                                                                                                                                                                                                                                                                                                                        |                                 |           |
|             | <1                                      |                                                                                                                                                                                                                                                                                                                                                                                                                                                                                                                        |                                 |           |
|             |                                         |                                                                                                                                                                                                                                                                                                                                                                                                                                                                                                                        |                                 |           |
| rc          |                                         |                                                                                                                                                                                                                                                                                                                                                                                                                                                                                                                        |                                 |           |
| F7          |                                         |                                                                                                                                                                                                                                                                                                                                                                                                                                                                                                                        |                                 |           |
| ppm         | <b>136</b>                              |                                                                                                                                                                                                                                                                                                                                                                                                                                                                                                                        |                                 |           |
| ppm         | <b>60</b>                               |                                                                                                                                                                                                                                                                                                                                                                                                                                                                                                                        |                                 |           |
| ppm         | <b>23</b>                               |                                                                                                                                                                                                                                                                                                                                                                                                                                                                                                                        |                                 |           |
| ppm         | ■933                                    |                                                                                                                                                                                                                                                                                                                                                                                                                                                                                                                        |                                 |           |
| ppm         | <b>■</b> 9                              |                                                                                                                                                                                                                                                                                                                                                                                                                                                                                                                        |                                 |           |
| ppm         | <b>121</b>                              |                                                                                                                                                                                                                                                                                                                                                                                                                                                                                                                        |                                 |           |
|             | ppm | VCP401953         31 Oct 2023         3928         0         N/A         SEVERE         DITION         cSt       ■136         IINATION         ppm       ● 680         ppm       ■10         ppm       ■2         ppm       ■0         ppm       ■12         ppm       ■10         ppm       ■10         ppm       ■1         ppm       ■1         ppm       ■1         ppm       ■1         ppm       ■1         ppm       ■1         ppm       ■60         ppm       ■33         ppm       ■933         ppm       ■9 | VCP401953  31 Oct 2023  3928  0 | VCP401953 |

## Diagnosis

We advise that you check all areas where dirt can enter the system. We recommend that you drain the oil from the component if this has not already been done. We recommend an early resample to monitor this condition.Gear wear is indicated. Elemental levels of silicon (Si) and aluminum (Al) indicate aluminasilicate (coarse dirt) ingress. The oil is no longer serviceable due to the presence of contaminants.