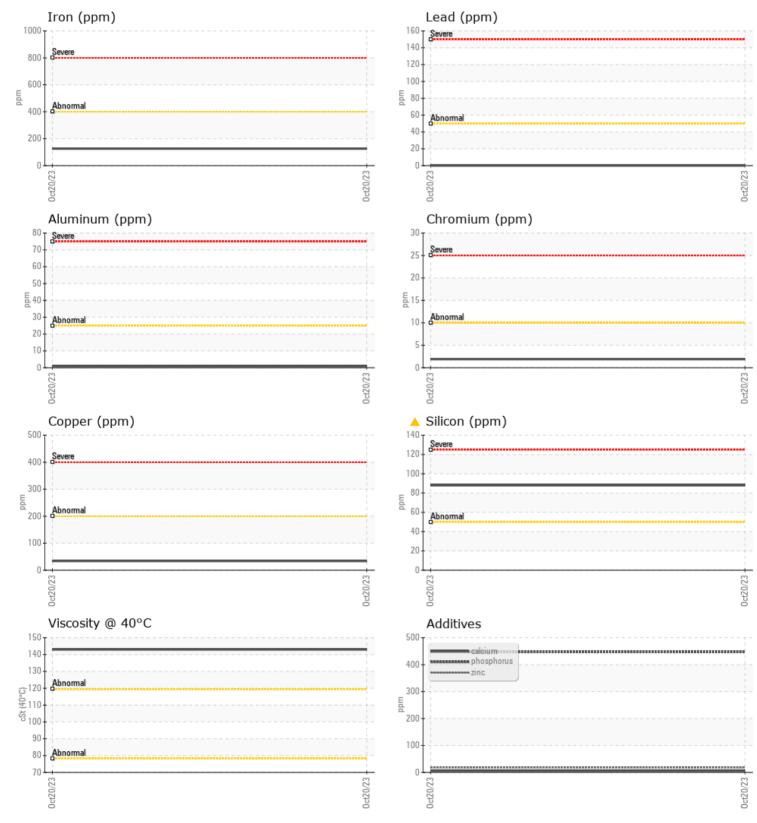

CONSTRUCTION EQUIPMENT E15101 CRAIGE T ELTEC 2FHL277LR0257 - SWING DRIVE

 Sample No:
 VCP418879

 Oil Type:
 PONSSE 75W90

 Job No:
 E15101 CRAIGE T

VOLVO

| VOLVO         |               |             |          |   |  |
|---------------|---------------|-------------|----------|---|--|
| SAMPLI        | E INFORMATION | ]           |          |   |  |
| Sample Number | -             | VCP418879   |          |   |  |
| Sample Date   |               | 20 Oct 2023 |          |   |  |
| Machine Hours |               | 307         |          |   |  |
| Oil Hours     |               | 307         |          |   |  |
| Oil Changed   |               | N/A         |          |   |  |
| Sample Status |               | ABNORMAL    |          |   |  |
|               |               |             |          |   |  |
| OIL CON       |               |             |          |   |  |
|               |               |             | <u> </u> |   |  |
| Visc @ 40°C   | cSt           | <b>143</b>  |          |   |  |
| VOLVO         |               |             |          |   |  |
| CONTAI        | MINATION      |             |          |   |  |
| Silicon       | ppm           | <b>A</b> 88 |          |   |  |
| Sodium        | ppm           | 0           |          |   |  |
| Potassium     | ppm           |             |          |   |  |
|               | pp            |             |          |   |  |
| VOLVO         |               |             |          |   |  |
| WEAR I        | METALS        |             |          | ÷ |  |
| Iron          | ppm           | <b>126</b>  |          |   |  |
| Copper        | ppm           | <b>3</b> 4  |          |   |  |
| Lead          | ppm           | 0           |          |   |  |
| Tin           | ppm           | 0           |          |   |  |
| Aluminum      | ppm           | ■ <1        |          |   |  |
| Chromium      | ppm           | 2           |          |   |  |
| Molybdenum    | ppm           | 0           |          |   |  |
| Nickel        | ppm           | <b>1</b>    |          |   |  |
| Titanium      | ppm           | 0           |          |   |  |
| Silver        | ppm           | 0           |          |   |  |
| Manganese     | ppm           | 1           |          |   |  |
| Vanadium      | ppm           | 0           |          |   |  |
|               |               |             |          |   |  |
|               | VES           |             |          |   |  |
| Calcium       | -             | 6           |          |   |  |
| Magnesium     | ppm<br>ppm    | 1           |          |   |  |
| Zinc          |               | 18          |          |   |  |
| Phosphorus    | ppm<br>ppm    | 447         |          |   |  |
| Barium        | ppm           | 3           |          |   |  |
| Danum         | ррпп          | 5           |          |   |  |

## Diagnosis

No corrective action is recommended at this time. Resample at the next service interval to monitor.All component wear rates are normal. Elemental level of silicon (Si) above normal indicating ingress of seal material. The condition of the oil is acceptable for the time in service.

## **CONSTRUCTION EQUIPMENT**

GRAPHS

VOLVO