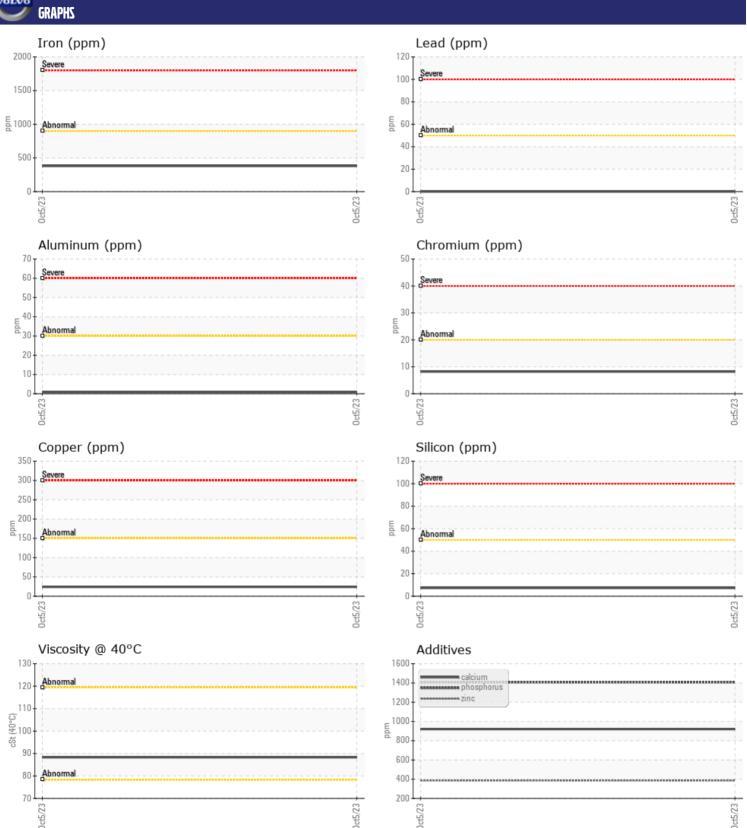

## CONSTRUCTION EQUIPMENT HERC RENTALS VOLVO A30 753228 - FRONT AXLE

Sample No: VCP365194

Oil Type: NOT GIVEN

Job No: HERC RENTALS

| SAMPLE        | INFORMATIO | N             |      |  |
|---------------|------------|---------------|------|--|
| Sample Number | _          | VCP365194     | <br> |  |
| Sample Date   |            | 05 Oct 2023   | <br> |  |
| Machine Hours |            | 996           | <br> |  |
| Oil Hours     |            | 0             | <br> |  |
| Oil Changed   |            | Changed       | <br> |  |
| Sample Status |            | NORMAL        | <br> |  |
|               |            |               |      |  |
| OIL CONE      | DITION     |               |      |  |
| Visc @ 40°C   | cSt        | ■88.3         | <br> |  |
| VOLVO         |            |               |      |  |
| CONTAM        | IINATION   |               |      |  |
| Silicon       | ppm        | <b>7</b>      | <br> |  |
| Sodium        | ppm        | ■0            | <br> |  |
| Potassium     | ppm        | <b>■</b> 5    | <br> |  |
|               |            |               |      |  |
| WEAR M        | IETALS     |               |      |  |
| Iron          | ppm        | ■381          | <br> |  |
| Copper        | ppm        | <b>2</b> 4    | <br> |  |
| Lead          | ppm        | <b>0</b>      | <br> |  |
| Tin           | ppm        | <b>-&lt;1</b> | <br> |  |
| Aluminum      | ppm        | <b>-&lt;1</b> | <br> |  |
| Chromium      | ppm        | ■8            | <br> |  |
| Molybdenum    | ppm        | 6             | <br> |  |
| Nickel        | ppm        | <b>4</b>      | <br> |  |
| Titanium      | ppm        | 0             | <br> |  |
| Silver        | ppm        | 0             | <br> |  |
| Manganese     | ppm        | 18            | <br> |  |
| Vanadium      | ppm        | 0             | <br> |  |
|               |            |               |      |  |
| ADDITIV       | ES         |               |      |  |
| Calcium       | ppm        | 920           | <br> |  |
| Magnesium     | ppm        | 5             | <br> |  |
| Zinc          | ppm        | 386           | <br> |  |
| Phosphorus    | ppm        | 1408          | <br> |  |
| Barium        | ppm        | 6             | <br> |  |
| Boron         | ppm        | 254           | <br> |  |
|               |            |               |      |  |

## Diagnosis

Resample at the next service interval to monitor. Please specify the brand, type, and viscosity of the oil on your next sample.All component wear rates are normal. There is no indication of any contamination in the oil. The condition of the oil is acceptable for the time in service.