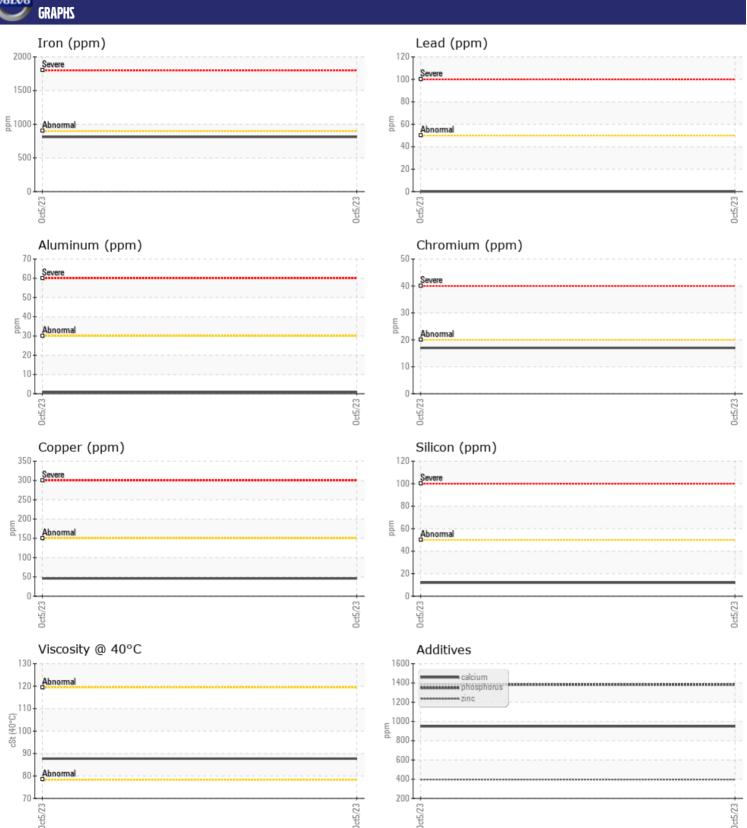

Sample No: VCP365193

Oil Type: NOT GIVEN

Job No: HERC RENTALS

| VOLVO              |             |             |      |  |
|--------------------|-------------|-------------|------|--|
| SAMPLE             | INFORMATION |             |      |  |
| Sample Number      | -           | VCP365193   | <br> |  |
| Sample Date        |             | 05 Oct 2023 | <br> |  |
| Machine Hours      |             | 996         | <br> |  |
| Oil Hours          |             | 0           | <br> |  |
| Oil Changed        |             | Changed     | <br> |  |
| Sample Status      |             | NORMAL      | <br> |  |
|                    |             |             |      |  |
| OIL COND           | ITION       |             |      |  |
| Visc @ 40°C        | cSt         | <b>87.7</b> | <br> |  |
|                    |             | _           |      |  |
| VOLVO              | MATION      |             |      |  |
| CONTAMI            | MATIUN      |             |      |  |
| Silicon            | ppm         | <b>12</b>   | <br> |  |
| Sodium             | ppm         | ■0          | <br> |  |
| Potassium          | ppm         | ■8          | <br> |  |
| VOLVO              |             |             |      |  |
| WEAR MI            | ETALS       |             |      |  |
| Iron               | ppm         | ■812        | <br> |  |
| Copper             | ppm         | <b>46</b>   | <br> |  |
| Lead               | ppm         | ■0          | <br> |  |
| Tin                | ppm         | <b>2</b>    | <br> |  |
| Aluminum           | ppm         | <b>■</b> <1 | <br> |  |
| Chromium           | ppm         | <b>■17</b>  | <br> |  |
| Molybdenum         | ppm         | 15          | <br> |  |
| Nickel             | ppm         | <b>■</b> 9  | <br> |  |
| Titanium           | ppm         | 0           | <br> |  |
| Silver             | ppm         | 0           | <br> |  |
| Manganese          | ppm         | 27          | <br> |  |
| Vanadium           | ppm         | 0           | <br> |  |
| VOLVO              |             |             | <br> |  |
| ADDITIVI           | 2           |             |      |  |
| Calcium            | ppm         | 949         | <br> |  |
| Magnesium          | ppm         | 6           | <br> |  |
|                    |             |             |      |  |
| Zinc               | ppm         | 396         | <br> |  |
| Zinc<br>Phosphorus | ppm<br>ppm  | 396<br>1383 | <br> |  |
|                    |             |             |      |  |

## Diagnosis

Resample at the next service interval to monitor. Please specify the brand, type, and viscosity of the oil on your next sample.All component wear rates are normal. There is no indication of any contamination in the oil. The condition of the oil is acceptable for the time in service.