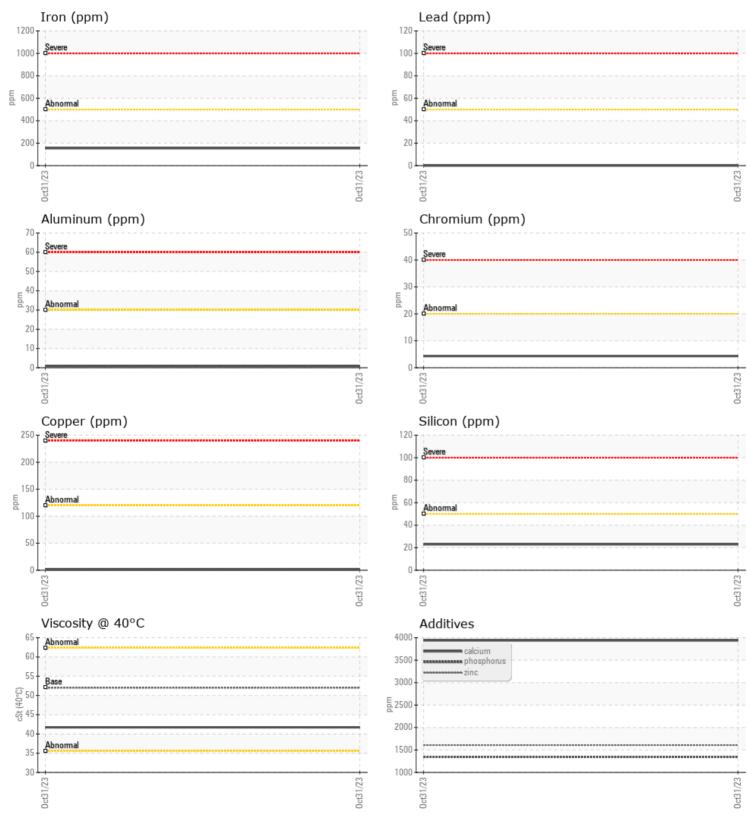

### VOLVO WET BRAKE TRANSAXLE OIL

Job No:

| VOLVO                |              |               |       |  |
|----------------------|--------------|---------------|-------|--|
| SAMPLI               | E INFORMATIO | N             |       |  |
| Sample Number        | •            | VCP433514     | <br>  |  |
| Sample Date          |              | 31 Oct 2023   | <br>  |  |
| Machine Hours        |              | 1024          | <br>  |  |
| Oil Hours            |              | 0             | <br>  |  |
| Oil Changed          |              | Changed       | <br>  |  |
| Sample Status        |              | NORMAL        | <br>  |  |
|                      |              |               |       |  |
| OIL CON              |              |               |       |  |
| Visc @ 40°C          |              |               | <br>  |  |
| VISC @ 40°C          | cSt          | <b>41.7</b>   | <br>  |  |
| VOLVO                |              |               |       |  |
| CONTAI               | MINATION     |               |       |  |
| Silicon              | ppm          | 23            | <br>  |  |
| Sodium               | ppm          | 0             | <br>  |  |
| Potassium            | ppm          | 3             | <br>  |  |
|                      |              |               |       |  |
| VOLVO                | METALS       |               |       |  |
| WEAR I               | METALS       |               | <br>- |  |
| Iron                 | ppm          | <b>155</b>    | <br>  |  |
| Copper               | ppm          |               | <br>  |  |
| Lead                 | ppm          | 0             | <br>  |  |
| Tin                  | ppm          | 0             | <br>  |  |
| Aluminum             | ppm          | <b></b> <1    | <br>  |  |
| Chromium             | ppm          | <b>4</b>      | <br>  |  |
| Molybdenum           | ppm          | ∎14           | <br>  |  |
| Nickel               | ppm          | <b>□</b> <1   | <br>  |  |
| Titanium             | ppm          | 0             | <br>  |  |
| Silver               | ppm          | 0             | <br>  |  |
| Manganese            | ppm          | <b>1</b> 0    | <br>  |  |
| Vanadium             | ppm          | 0             | <br>  |  |
| VOLVO                |              |               | <br>  |  |
|                      | VES          |               |       |  |
| Calcium              |              | 3939          | <br>  |  |
| Magnesium            | ppm          | <b>1</b> 2    | <br>  |  |
| Zinc                 | ppm          | 1608          | <br>  |  |
|                      | ppm          |               |       |  |
| Phosphorus<br>Barium | ppm          | □ 1346<br>□ 0 | <br>  |  |
| Boron                | ppm          | 135           | <br>  |  |
| DOIOII               | ppm          | <b>I</b> 155  | <br>  |  |

# **CONSTRUCTION EQUIPMENT**

GRAPHS

VOLVO

Report Id: VOLVO0090 [WUSCAR] 05996038 (Generated: 11/02/2023 13:30:22) Rev: 1

Contact/Location: TODD LARK - VOLVO0090