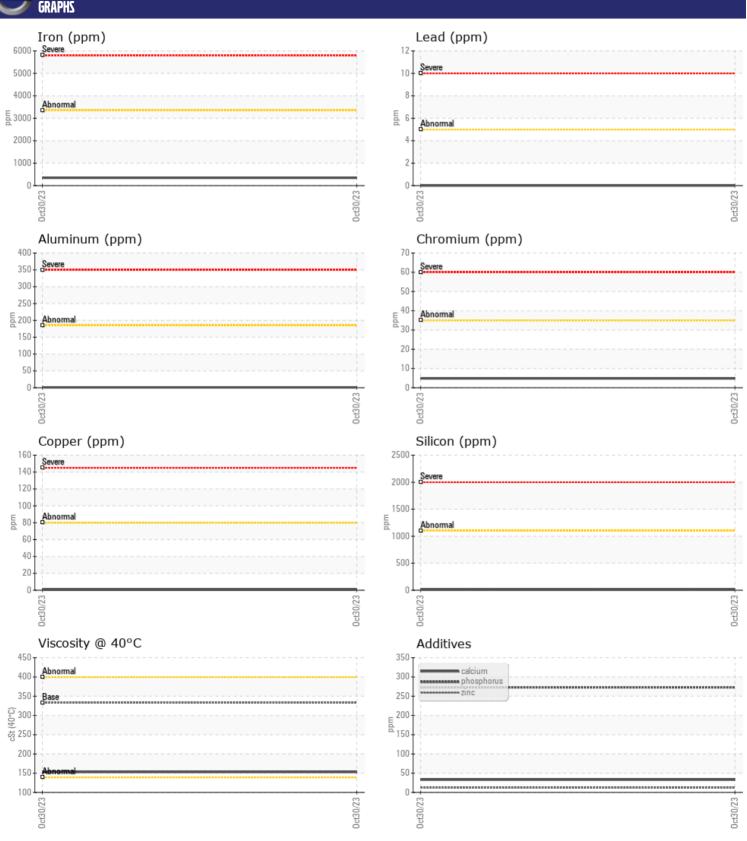

## CONSTRUCTION EQUIPMENT VOLVO EC480EL 315169 - RIGHT FINAL DRIVE

Sample No: VCP395085

Oil Type: VOLVO PREMIUM GEAR OIL 85W-140 GL-5

Job No:

| VOLVO         | INCODMATION |             |      |  |
|---------------|-------------|-------------|------|--|
|               | INFORMATION |             |      |  |
| Sample Number |             | VCP395085   | <br> |  |
| Sample Date   |             | 30 Oct 2023 | <br> |  |
| Machine Hours |             | 939         | <br> |  |
| Oil Hours     |             | 0           | <br> |  |
| Oil Changed   |             | Changed     | <br> |  |
| Sample Status |             | NORMAL      | <br> |  |
|               |             |             |      |  |
| OIL CON       | DITION      |             |      |  |
| Visc @ 40°C   | cSt         | <b>153</b>  | <br> |  |
| VISC @ 40 C   | CSL         | <b>133</b>  | <br> |  |
| VOLVO         |             |             |      |  |
| CONTAN        | MINATION    |             |      |  |
| Silicon       | ppm         | <b>10</b>   | <br> |  |
| Sodium        | ppm         | <b>0</b>    | <br> |  |
| Potassium     | ppm         | <b>1</b>    | <br> |  |
|               |             |             |      |  |
| VOLVO WEAD A  | AETALS      |             |      |  |
| WEAR N        | JE I ALS    |             |      |  |
| Iron          | ppm         | ■ 347       | <br> |  |
| Copper        | ppm         | <b>■</b> <1 | <br> |  |
| Lead          | ppm         | ■0          | <br> |  |
| Tin           | ppm         | ■0          | <br> |  |
| Aluminum      | ppm         | <b>■</b> <1 | <br> |  |
| Chromium      | ppm         | <b>■</b> 5  | <br> |  |
| Molybdenum    | ppm         | <b>1</b>    | <br> |  |
| Nickel        | ppm         | ■0          | <br> |  |
| Titanium      | ppm         | ■0          | <br> |  |
| Silver        | ppm         | 0           | <br> |  |
| Manganese     | ppm         | ■5          | <br> |  |
| Vanadium      | ppm         | 0           | <br> |  |
| VOLVO         |             |             |      |  |
| ADDITIV       | /ES         |             |      |  |
| Calcium       | ppm         | <b>33</b>   | <br> |  |
| Magnesium     | ppm         | 1           | <br> |  |
| Zinc          | ppm         | <b>1</b> 2  | <br> |  |
| Phosphorus    | ppm         | <b>273</b>  | <br> |  |
| Barium        | ppm         | <b>3</b>    | <br> |  |
| Boron         | ppm         | <b></b>     | <br> |  |
| DOTOTI        | РРП         |             |      |  |

### Diagnosis

Resample at the next service interval to monitor. All component wear rates are normal. There is no indication of any contamination in the oil. The condition of the oil is acceptable for the time in service.