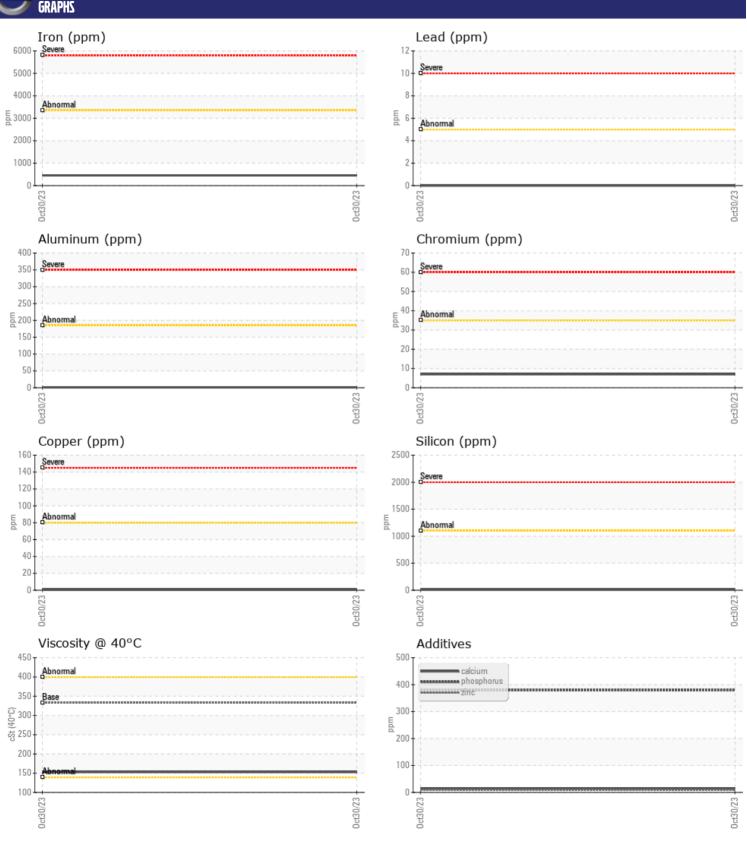

## CONSTRUCTION EQUIPMENT VOLVO EC480EL 315169 - LEFT FINAL DRIVE

Sample No: VCP351856

Oil Type: VOLVO PREMIUM GEAR OIL 85W-140 GL-5

Job No:

| CAMDIE        | INFORMATION   |               |      |  |
|---------------|---------------|---------------|------|--|
|               | INFURMATION   |               |      |  |
| Sample Number |               | VCP351856     | <br> |  |
| Sample Date   |               | 30 Oct 2023   | <br> |  |
| Machine Hours |               | 939           | <br> |  |
| Oil Hours     |               | 0             | <br> |  |
| Oil Changed   |               | Changed       | <br> |  |
| Sample Status |               | NORMAL        | <br> |  |
| VOLVO         |               |               |      |  |
| OIL CON       | DITION        |               |      |  |
| Visc @ 40°C   | cSt           | <b>153</b>    | <br> |  |
| Visc @ 40 C   | CSt           | <b>133</b>    |      |  |
| VOLVO         |               |               |      |  |
| CONTAN        | MINATION      |               |      |  |
| Silicon       | ppm           | <b>1</b> 4    | <br> |  |
| Sodium        | ppm           | <b>■&lt;1</b> | <br> |  |
| Potassium     | ppm           | <b>2</b>      | <br> |  |
|               |               |               |      |  |
| WEAR          | AETAL C       |               |      |  |
| _             | JE I WEZ      |               |      |  |
| Iron          | ppm           | ■ 455         | <br> |  |
| Copper        | ppm           | <b>■&lt;1</b> | <br> |  |
| Lead          | ppm           | ■0            | <br> |  |
| Tin           | ppm           | <b>■</b> 0    | <br> |  |
| Aluminum      | ppm           | <b>1</b>      | <br> |  |
| Chromium      | ppm           | <b>■</b> 7    | <br> |  |
| Molybdenum    | ppm           | ■1            | <br> |  |
| Nickel        | ppm           | <b>■</b> <1   | <br> |  |
| Titanium      | ppm           | ■0            | <br> |  |
| Silver        | ppm           | 0             | <br> |  |
| Manganese     | ppm           | ■7            | <br> |  |
| Vanadium      | ppm           | 0             | <br> |  |
| VOLVO         |               |               | <br> |  |
| ADDITIN       | /ES           |               |      |  |
| Calcium       | ppm           | <b>1</b> 4    | <br> |  |
| Magnesium     | ppm           | <b>2</b>      | <br> |  |
| Zinc          | ppm           | 9             | <br> |  |
| Phosphorus    | ppm           | ■380          | <br> |  |
| Barium        | ppm           | ■3            | <br> |  |
| Boron         | ppm           | ■0            | <br> |  |
|               | P   P   1   1 |               |      |  |

### Diagnosis

Resample at the next service interval to monitor. All component wear rates are normal. There is no indication of any contamination in the oil. The condition of the oil is acceptable for the time in service.