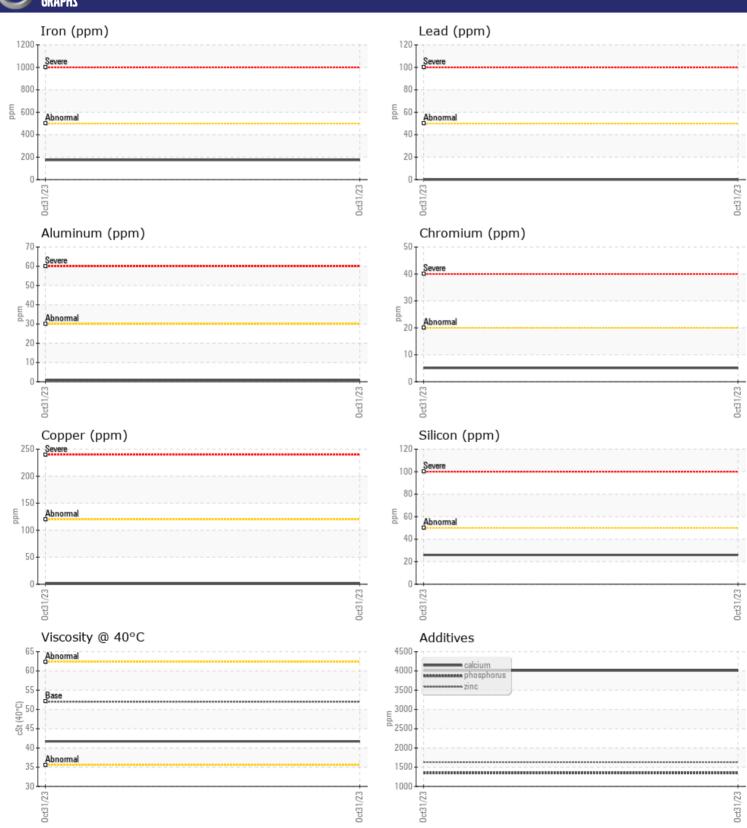

# CONSTRUCTION EQUIPMENT VOLVO L110H 632617 - FRONT AXLE

Sample No: VCP433508

Oil Type: VOLVO WET BRAKE TRANSAXLE OIL

Job No:

| SAMPLE        | E INFORMATIO | N             |      |  |
|---------------|--------------|---------------|------|--|
| Sample Number | _            | VCP433508     | <br> |  |
| Sample Date   |              | 31 Oct 2023   | <br> |  |
| Machine Hours |              | 1024          | <br> |  |
| Oil Hours     |              | 0             | <br> |  |
| Oil Changed   |              | Changed       | <br> |  |
| Sample Status |              | NORMAL        | <br> |  |
|               |              |               |      |  |
| OIL CON       | IDITION      |               |      |  |
| Visc @ 40°C   | cSt          | <b>41.7</b>   | <br> |  |
| VISC @ 40 C   | CSt          | 41.7          | <br> |  |
| VOLVO         |              |               |      |  |
| CONTAN        | MINATION     |               |      |  |
| Silicon       | ppm          | <b>26</b>     | <br> |  |
| Sodium        | ppm          | ■0            | <br> |  |
| Potassium     | ppm          | <b>■</b> 3    | <br> |  |
|               |              |               |      |  |
| WEAR N        | METALS       |               |      |  |
| Iron          | ppm          | <b>175</b>    | <br> |  |
| Copper        | ppm          | <b>■&lt;1</b> | <br> |  |
| Lead          | ppm          | ■0            | <br> |  |
| Tin           | ppm          | <b>■</b> 0    | <br> |  |
| Aluminum      | ppm          | <b>■&lt;1</b> | <br> |  |
| Chromium      | ppm          | <b>■</b> 5    | <br> |  |
| Molybdenum    | ppm          | <b>11</b>     | <br> |  |
| Nickel        | ppm          | <b></b>       | <br> |  |
| Titanium      | ppm          | 0             | <br> |  |
| Silver        | ppm          | 0             | <br> |  |
| Manganese     | ppm          | <b>10</b>     | <br> |  |
| Vanadium      | ppm          | 0             | <br> |  |
|               |              |               |      |  |
| ADDITIV       | VES          |               |      |  |
| Calcium       | ppm          | <b>4011</b>   | <br> |  |
| Magnesium     | ppm          | <b>11</b>     | <br> |  |
| Zinc          | ppm          | <b>1630</b>   | <br> |  |
| Phosphorus    | ppm          | ■1346         | <br> |  |
| Barium        | ppm          | ■0            | <br> |  |
| Boron         | ppm          | <b>133</b>    | <br> |  |
|               |              | _             |      |  |

## Diagnosis

Resample at the next service interval to monitor. All component wear rates are normal. There is no indication of any contamination in the oil. The condition of the oil is acceptable for the time in service.