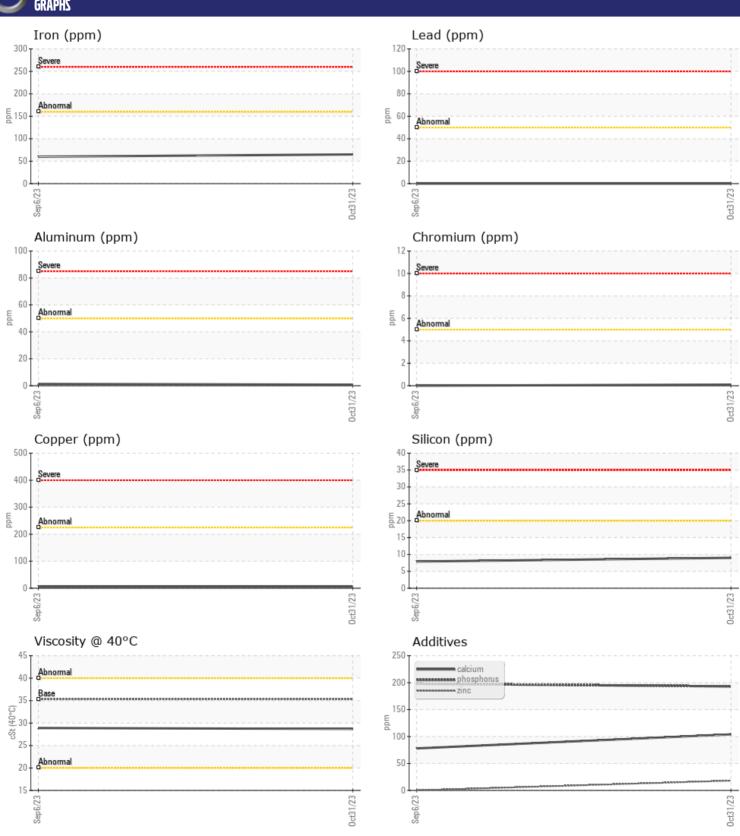

# CONSTRUCTION EQUIPMENT VOLVO L 1 1 OH 632617 - TRANSMISSION (AUTO)

Sample No: VCP433517

Oil Type: VOLVO AUTOMATIC TRANSMISSION FLUID AT102

Job No:

| SAMPLI        | E INFORMATION | V             |             |      |
|---------------|---------------|---------------|-------------|------|
| Sample Number |               | VCP433517     | VCP363317   | <br> |
| Sample Date   |               | 31 Oct 2023   | 06 Sep 2023 | <br> |
| Machine Hours |               | 1024          | 680         | <br> |
| Oil Hours     |               | 0             | 0           | <br> |
| Oil Changed   |               | Not Changd    | Not Changd  | <br> |
| Sample Status |               | NORMAL        | ABNORMAL    | <br> |
|               |               |               |             |      |
| OIL CON       | INITIAN       |               |             |      |
|               | <u> </u>      |               |             |      |
| Visc @ 40°C   | cSt           | ■28.7         | ■28.9       | <br> |
| VOLVO         |               |               |             |      |
| CONTAI        | MINATION      |               |             |      |
| Silicon       | ppm           | <b>9</b>      | <b>■</b> 8  | <br> |
| Sodium        | ppm           | O             | 5           | <br> |
| Potassium     | ppm           | <b>1</b>      | <b>-</b> <1 | <br> |
|               |               |               |             |      |
| WEAR N        | METALS        |               |             |      |
| Iron          | ppm           | <b>65</b>     | <b>6</b> 0  | <br> |
| Copper        | ppm           | <b>6</b>      | <b>5</b>    | <br> |
| Lead          | ppm           | <b>0</b>      | <b>0</b>    | <br> |
| Tin           | ppm           | <b>■</b> 0    | <b>0</b>    | <br> |
| Aluminum      | ppm           | <b>■&lt;1</b> | <b>1</b>    | <br> |
| Chromium      | ppm           | <b>■&lt;1</b> | <b>0</b>    | <br> |
| Molybdenum    | ppm           | <b></b>       | <b>0</b>    | <br> |
| Nickel        | ppm           | <b>■</b> 0    | 0           | <br> |
| Titanium      | ppm           | 0             | <1          | <br> |
| Silver        | ppm           | <b>■</b> 0    | 0           | <br> |
| Manganese     | ppm           | <b>4</b>      | <b>4</b>    | <br> |
| Vanadium      | ppm           | 0             | <1          | <br> |
| VOLVO         |               |               |             |      |
| ADDITIV       | VES           |               |             |      |
| Calcium       | ppm           | <b>104</b>    | <b>7</b> 8  | <br> |
| Magnesium     | ppm           | <b>1</b>      | 0           | <br> |
| Zinc          | ppm           | 18            | <b>0</b>    | <br> |
| Phosphorus    | ppm           | <b>193</b>    | 198         | <br> |
| Barium        | ppm           | <b>2</b>      | <b>0</b>    | <br> |
| Boron         | ppm           | <b>79</b>     | 87          | <br> |
|               |               |               |             |      |

### Diagnosis

Resample at the next service interval to monitor. All component wear rates are normal. There is no indication of any contamination in the fluid. The condition of the fluid is acceptable for the time in service.