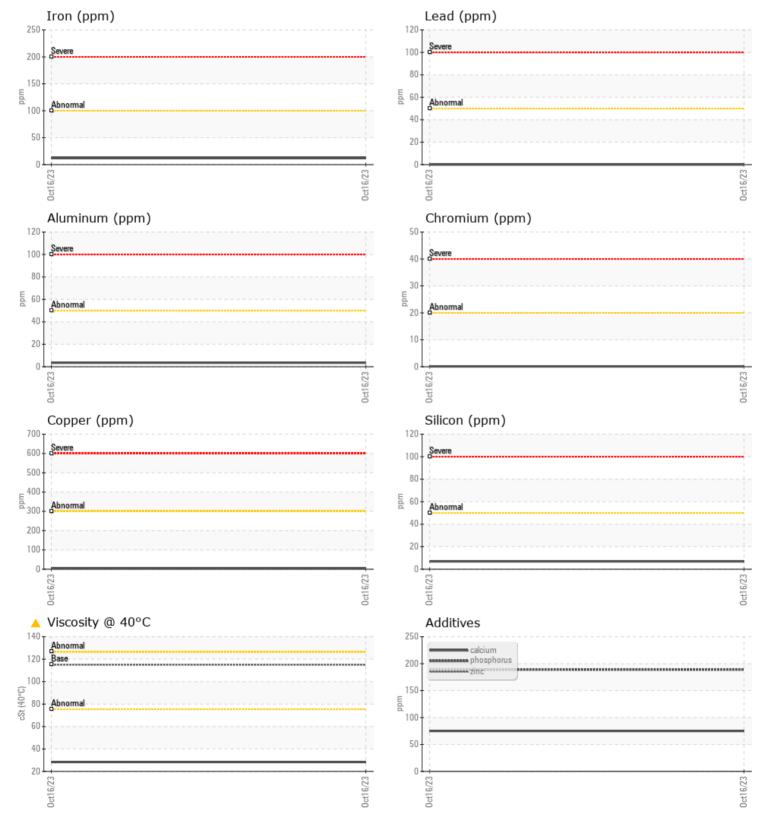

## SAMPLE INFORMATION Sample Number VCP432491 Sample Date 16 Oct 2023 Machine Hours 1215 Oil Hours 0 Oil Changed N/A ATTENTION Sample Status **OIL CONDITION** Visc @ 40°C cSt CONTAMINATION Silicon ppm 7 Sodium 0 ppm Potassium 2 ppm WEAR METALS Iron ppm 12 Copper ppm 5 ppm Lead 0 Tin ppm **||** <1 Aluminum ppm **4** Chromium ppm ■ <1 Molybdenum 0 🔲 ppm Nickel ■ <1 ppm Titanium 0 ppm Silver 0 ppm Manganese <1 ppm Vanadium ppm 0 **ADDITIVES** 75 Calcium ppm Magnesium ■ <1 ppm Zinc 0 ppm Phosphorus ppm **189** Barium ppm 0

## **CONSTRUCTION EQUIPMENT**

GRAPHS

VOLVO

Report Id: VOLVO0093 [WUSCAR] 05996058 (Generated: 11/03/2023 15:40:46) Rev: 1

Contact/Location: JOHN FARDELLA - VOLVO0093