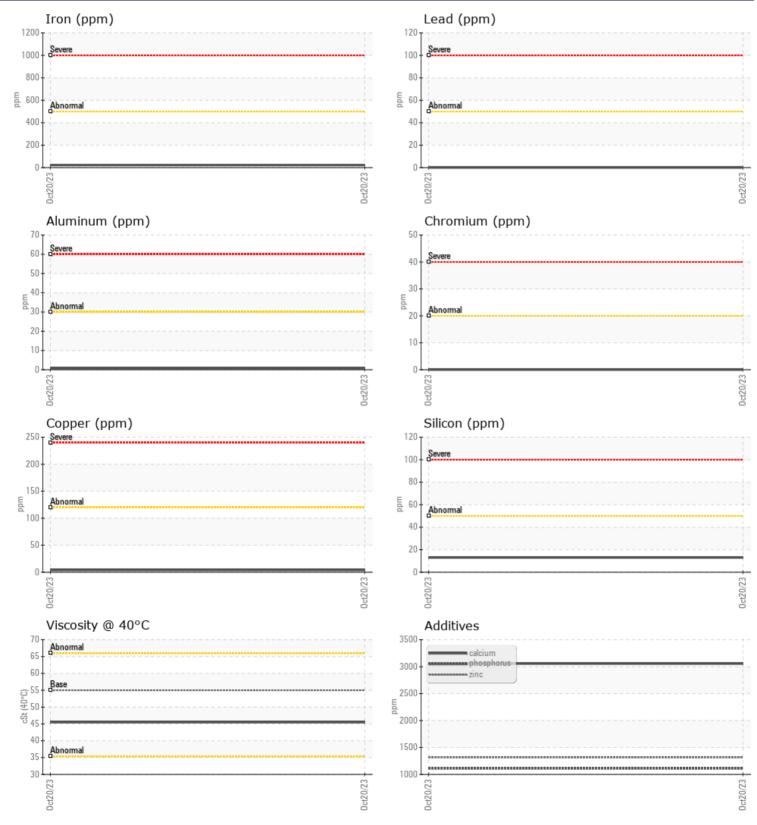

CONSTRUCTION EQUIPMENT SW-25641-2 VOLVO L90G 4112 - REAR AXLE

| Sample No: | VC05996067   |
|------------|--------------|
| Oil Type:  | VOLVO WB 102 |
| Job No:    | SW-25641-2   |

VOLVO

| VOLVO                |               |             |      |  |
|----------------------|---------------|-------------|------|--|
| SAMPLI               | E INFORMATION | l           |      |  |
| Sample Number        | -             | VC05996067  | <br> |  |
| Sample Date          |               | 20 Oct 2023 | <br> |  |
| Machine Hours        |               | 14803       | <br> |  |
| Oil Hours            |               | 0           | <br> |  |
| Oil Changed          |               | Not Changd  | <br> |  |
| Sample Status        |               | NORMAL      | <br> |  |
|                      |               |             |      |  |
| OIL CON              | IDITION       |             |      |  |
| Visc @ 40°C          | cSt           | 45.5        | <br> |  |
| VISC @ 40 C          | CSL           | 45.5        | <br> |  |
| VOLVO                |               |             |      |  |
| CONTAI               | MINATION      |             |      |  |
| Silicon              | ppm           | 13          | <br> |  |
| Sodium               | ppm           | 7           | <br> |  |
| Potassium            | ppm           | 0           | <br> |  |
|                      |               |             |      |  |
| WEAR N               | MFTAI S       |             |      |  |
|                      |               |             | <br> |  |
| Iron                 | ppm           | 22          | <br> |  |
| Copper<br>Lead       | ppm           | <b>4</b>    | <br> |  |
| Tin                  | ppm           | _           | <br> |  |
| Aluminum             | ppm           | <b>■</b> <1 | <br> |  |
|                      | ppm           | <b>■</b> <1 |      |  |
| Chromium             | ppm           | 0           | <br> |  |
| Molybdenum<br>Nickel | ppm           | 3           | <br> |  |
| Titanium             | ppm           | 0           | <br> |  |
|                      | ppm           | 0           |      |  |
| Silver               | ppm           | u<br>■ <1   | <br> |  |
| Manganese            | ppm           | 0           | <br> |  |
| Vanadium             | ppm           | U           | <br> |  |
| VOLVO                |               |             | <br> |  |
| ADDITIN              | VES           |             |      |  |
| Calcium              | ppm           | 3055        | <br> |  |
| Magnesium            | ppm           | 58          | <br> |  |
| Zinc                 | ppm           | 1316        | <br> |  |
| Phosphorus           | ppm           | <b>1112</b> | <br> |  |
| Barium               | ppm           | □<1         | <br> |  |
| Boron                | ppm           | <b>108</b>  | <br> |  |

## **CONSTRUCTION EQUIPMENT**

GRAPHS

VOLVO

Report Id: PICPOROR [WUSCAR] 05996067 (Generated: 11/02/2023 13:31:07) Rev: 1

Contact/Location: ? ? - PICPOROR