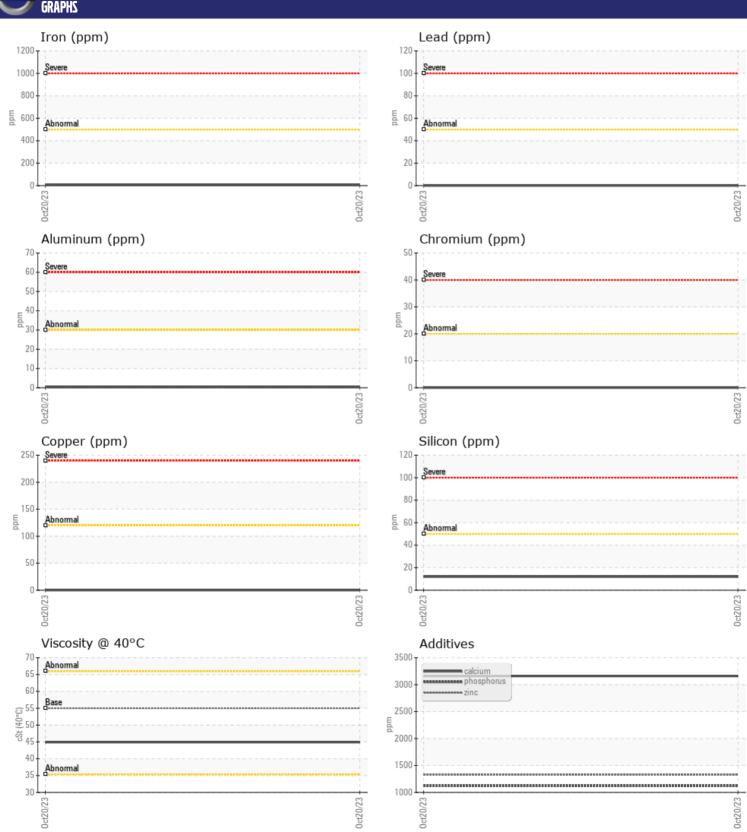

## CONSTRUCTION EQUIPMENT VOLVO L90G 4112 - FRONT AXLE

Sample No: VC05996068
Oil Type: VOLVO WB 102

Job No:

| SAMPLE        | E INFORMATIO | N             |      |  |
|---------------|--------------|---------------|------|--|
| Sample Number | -            | VC05996068    | <br> |  |
| Sample Date   |              | 20 Oct 2023   | <br> |  |
| Machine Hours |              | 14803         | <br> |  |
| Oil Hours     |              | 0             | <br> |  |
| Oil Changed   |              | Not Changd    | <br> |  |
| Sample Status |              | NORMAL        | <br> |  |
|               |              |               |      |  |
| OIL CON       | DITION       |               |      |  |
| Visc @ 40°C   | cSt          | <b>44.9</b>   | <br> |  |
|               |              |               |      |  |
| CONTAN        | MINATION     |               |      |  |
| Silicon       | ppm          | <b>12</b>     | <br> |  |
| Sodium        | ppm          | <b>7</b>      | <br> |  |
| Potassium     | ppm          | <b>0</b>      | <br> |  |
| rotassium     | ррш          |               |      |  |
| VOLVO         | ACTAL C      |               |      |  |
| WEAR N        | NE LATZ      | ,             |      |  |
| Iron          | ppm          | <b>■7</b>     | <br> |  |
| Copper        | ppm          | <b>■</b> 0    | <br> |  |
| Lead          | ppm          | ■0            | <br> |  |
| Tin           | ppm          | <b>■</b> 0    | <br> |  |
| Aluminum      | ppm          | <b>-&lt;1</b> | <br> |  |
| Chromium      | ppm          | <b>■</b> 0    | <br> |  |
| Molybdenum    | ppm          | ■2            | <br> |  |
| Nickel        | ppm          | <b>■</b> 0    | <br> |  |
| Titanium      | ppm          | 0             | <br> |  |
| Silver        | ppm          | 0             | <br> |  |
| Manganese     | ppm          | <b>0</b>      | <br> |  |
| Vanadium      | ppm          | 0             | <br> |  |
| VOLVO         |              |               |      |  |
| ADDITIV       | VES          |               |      |  |
| Calcium       | ppm          | ■3159         | <br> |  |
| Magnesium     | ppm          | <b>5</b> 4    | <br> |  |
| Zinc          | ppm          | ■1328         | <br> |  |
| Phosphorus    | ppm          | <br>1121      | <br> |  |
| Barium        | ppm          | <b>-&lt;1</b> | <br> |  |
| Boron         | ppm          | <b>108</b>    | <br> |  |
|               |              |               |      |  |

## Diagnosis

Resample at the next service interval to monitor.All component wear rates are normal. There is no indication of any contamination in the oil. The condition of the oil is acceptable for the time in service.