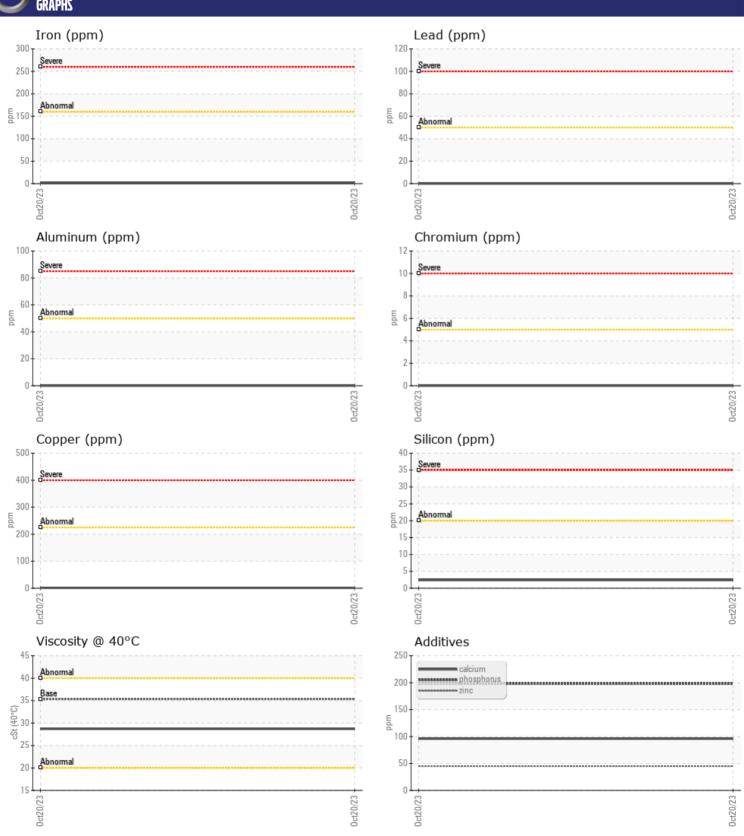

## CONSTRUCTION EQUIPMENT VOLVO L90G 4112 - TRANSMISSION (AUTO)

Sample No: VC05996104
Oil Type: VOLVO AT 102

Job No:

| IFORMATION  |                                         |                                                             |                                |            |
|-------------|-----------------------------------------|-------------------------------------------------------------|--------------------------------|------------|
| -           | VC05996104                              |                                                             |                                |            |
|             | 20 Oct 2023                             |                                                             |                                |            |
|             | 14803                                   |                                                             |                                |            |
|             | 0                                       |                                                             |                                |            |
|             | Not Changd                              |                                                             |                                |            |
|             | NORMAL                                  |                                                             |                                |            |
|             |                                         |                                                             |                                |            |
| <b>FION</b> |                                         |                                                             |                                |            |
| cSt         | ■28.7                                   |                                                             |                                |            |
|             |                                         |                                                             |                                |            |
| IATION      |                                         |                                                             |                                |            |
| ppm         | <b>2</b>                                |                                                             |                                |            |
|             |                                         |                                                             |                                |            |
|             | <b> </b> <1                             |                                                             |                                |            |
|             |                                         |                                                             |                                |            |
| TALS        |                                         |                                                             |                                |            |
| ppm         | <b></b>                                 |                                                             |                                |            |
| ppm         | <b>1</b>                                |                                                             |                                |            |
| ppm         | <b>0</b>                                |                                                             |                                |            |
| ppm         | <b>■</b> 0                              |                                                             |                                |            |
| ppm         | <b>■</b> 0                              |                                                             |                                |            |
| ppm         | ■0                                      |                                                             |                                |            |
| ppm         | <b>■</b> 0                              |                                                             |                                |            |
| ppm         | <b>■</b> 0                              |                                                             |                                |            |
| ppm         | 0                                       |                                                             |                                |            |
| ppm         | ■0                                      |                                                             |                                |            |
| ppm         | <b>■</b> 0                              |                                                             |                                |            |
| ppm         | 0                                       |                                                             |                                |            |
|             |                                         |                                                             |                                |            |
|             |                                         |                                                             |                                |            |
| ppm         | ■96                                     |                                                             |                                |            |
| ppm         | <b>6</b>                                |                                                             |                                |            |
| ppm         | <b>45</b>                               |                                                             |                                |            |
| ppm         | <b>198</b>                              |                                                             |                                |            |
| ppm         | <b>■</b> <1                             |                                                             |                                |            |
| ppm         | <b>■82</b>                              |                                                             |                                |            |
|             | ppm | VC05996104 20 Oct 2023 14803 0 Not Changd NORMAL  TION  cSt | VC05996104 20 Oct 2023 14803 0 | VC05996104 |

## Diagnosis

Resample at the next service interval to monitor. All component wear rates are normal. There is no indication of any contamination in the fluid. The condition of the fluid is acceptable for the time in service.