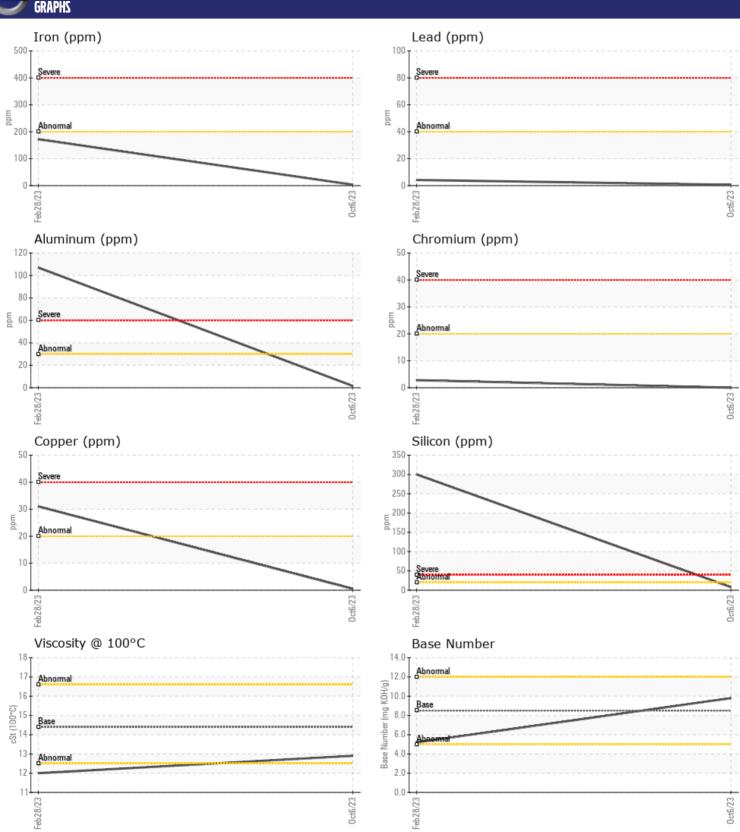

| OIT CONDI.       | TION     |             |       |      |
|------------------|----------|-------------|-------|------|
| Visc @ 100°C     | cSt      | <b>12.9</b> | 12.0  | <br> |
| Base Number (BN) | mg KOH/g | ■9.8        | □ 5.2 | <br> |
| Oxidation (PA)   | %        | 81          | 89    | <br> |

| CONTAMINATION  |     |          |            |  |  |
|----------------|-----|----------|------------|--|--|
| Soot %         | %   | □ 0.2    | □0.1       |  |  |
| Nitration (PA) | %   | 51       | 77         |  |  |
| Sulfation (PA) | %   | 61       | 62         |  |  |
| Glycol         | %   | NEG      | NEG        |  |  |
| Fuel           | %   | <1.0     | ■0.8       |  |  |
| Silicon        | ppm | ■8       | 300        |  |  |
| Sodium         | ppm | <b>2</b> | <b>2</b> 3 |  |  |
| Potassium      | ppm | <b>2</b> | △ 286      |  |  |

| WEAR       | METALS |                 |              |      |
|------------|--------|-----------------|--------------|------|
| Iron       | ppm    | <b>■</b> 3      | <b>172</b>   | <br> |
| Copper     | ppm    | <b>■&lt;1</b>   | <b>▲</b> 31  | <br> |
| Lead       | ppm    | <b>■&lt;1</b>   | <b>4</b>     | <br> |
| Tin        | ppm    | <b>■&lt;1</b>   | <b>4</b>     | <br> |
| Aluminum   | ppm    | <b>2</b>        | <b>▲</b> 107 | <br> |
| Chromium   | ppm    | <b>■</b> 0      | <b>3</b>     | <br> |
| Molybdenum | ppm    | <b>■</b> 36     | <b>657</b>   | <br> |
| Nickel     | ppm    | <b>■&lt;1</b>   | <b></b> <1   | <br> |
| Titanium   | ppm    | <b>0</b>        | 5            | <br> |
| Silver     | ppm    | <b>■</b> 0      | <b>0</b>     | <br> |
| Manganese  | ppm    | <b>■ &lt; 1</b> | 2            | <br> |
| Vanadium   | ppm    | 0               | 0            | <br> |

| ADDIT      | VES |             |             |      |
|------------|-----|-------------|-------------|------|
| Calcium    | ppm | <b>1565</b> | <b>1231</b> | <br> |
| Magnesium  | ppm | <b>459</b>  | <b>157</b>  | <br> |
| Zinc       | ppm | <b>1060</b> | <b>440</b>  | <br> |
| Phosphorus | ppm | <b>916</b>  | ■373        | <br> |
| Barium     | ppm | <b>□</b> 0  | <b>4</b>    | <br> |
| Boron      | ppm | <b>47</b>   | ■330        | <br> |