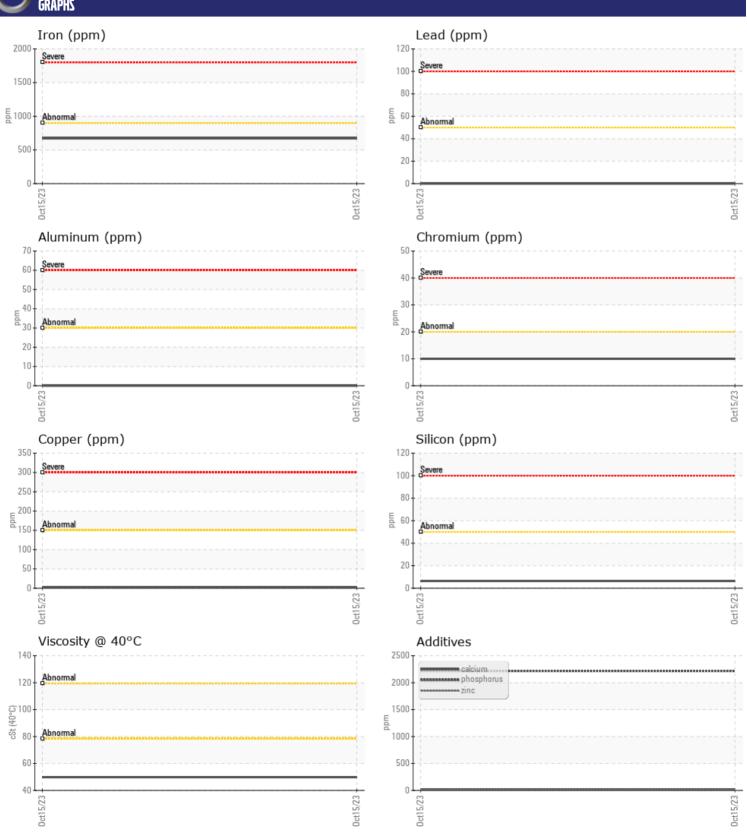

## CONSTRUCTION EQUIPMENT S50401840 C5 VOLVO A45G 342570 - REAR AXLE

Sample No: VCP415128

Oil Type: NOT GIVEN

Job No: S50401840 C5

| VOLVO         |            |                                              |   |      |
|---------------|------------|----------------------------------------------|---|------|
| SAMPLE        | INFORMATIO | N                                            |   |      |
| Sample Number | •          | VCP415128                                    |   | <br> |
| Sample Date   |            | 15 Oct 2023                                  |   | <br> |
| Machine Hours |            | 4301                                         |   | <br> |
| Oil Hours     |            | 0                                            |   | <br> |
| Oil Changed   |            | N/A                                          |   | <br> |
| Sample Status |            | NORMAL                                       |   | <br> |
|               |            |                                              |   |      |
| OIL CON       | DITION     |                                              |   |      |
| Visc @ 40°C   | cSt        | <b>49.8</b>                                  |   | <br> |
|               |            |                                              |   |      |
| CONTAN        | MINATION   |                                              |   |      |
| Silicon       | ppm        | <u>      6                              </u> |   | <br> |
| Sodium        | ppm        | <b>6</b>                                     |   | <br> |
| Potassium     | ppm        | <b>-</b> <1                                  |   | <br> |
|               |            |                                              |   |      |
| VOLVO         | AFTAL C    |                                              |   |      |
| WEAR N        | AE I ALS   | <u> </u>                                     | _ |      |
| Iron          | ppm        | <b>672</b>                                   |   | <br> |
| Copper        | ppm        | <b>■</b> 3                                   |   | <br> |
| Lead          | ppm        | ■0                                           |   | <br> |
| Tin           | ppm        | <b>■</b> 0                                   |   | <br> |
| Aluminum      | ppm        | ■0                                           |   | <br> |
| Chromium      | ppm        | <b>10</b>                                    |   | <br> |
| Molybdenum    | ppm        | 6                                            |   | <br> |
| Nickel        | ppm        | <b></b>                                      |   | <br> |
| Titanium      | ppm        | 0                                            |   | <br> |
| Silver        | ppm        | 0                                            |   | <br> |
| Manganese     | ppm        | 15                                           |   | <br> |
| Vanadium      | ppm        | 0                                            |   | <br> |
|               |            |                                              |   |      |
| ADDITIV       | /ES        |                                              |   |      |
| Calcium       | ppm        | 15                                           |   | <br> |
| Magnesium     | ppm        | 0                                            |   | <br> |
| Zinc          | ppm        | 16                                           |   | <br> |
| Phosphorus    | ppm        | 2217                                         |   | <br> |
| Barium        | ppm        | 0                                            |   | <br> |
| Boron         | ppm        | 293                                          |   | <br> |
| 501011        | PPIII      | 233                                          |   |      |

## Diagnosis

Resample at the next service interval to monitor. Please specify the brand, type, and viscosity of the oil on your next sample.All component wear rates are normal. There is no indication of any contamination in the oil. The condition of the oil is acceptable for the time in service.