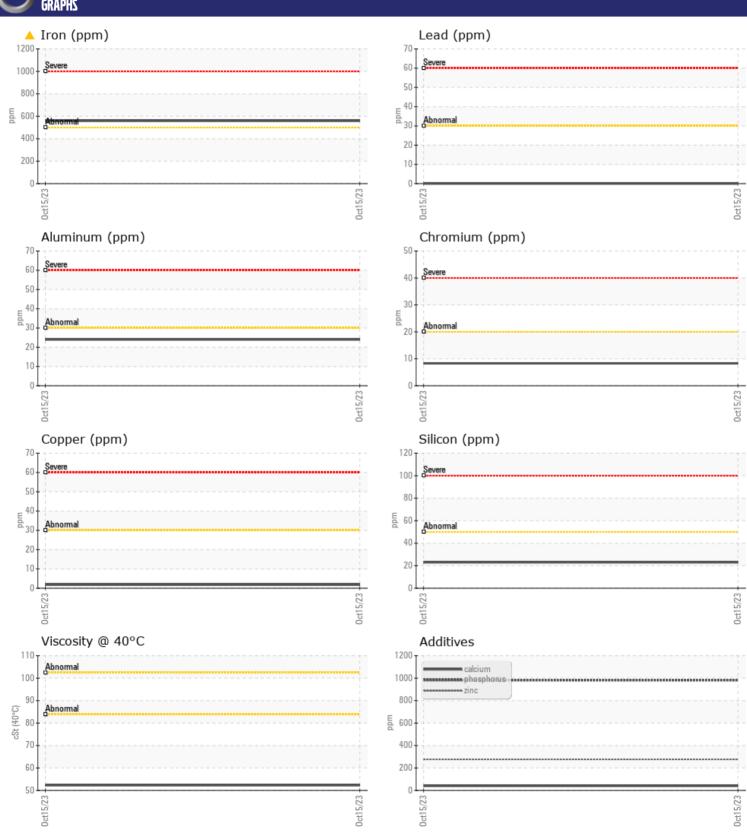

## CONSTRUCTION EQUIPMENT S50401840 C5 VOLVO A45G 342570 - DROP BOX

Sample No: VCP403959
Oil Type: NOT GIVEN
Job No: S50401840 C5

| VOLVO         |              |               |      |  |
|---------------|--------------|---------------|------|--|
| SAMPLI        | E INFORMATIO | N             |      |  |
| Sample Number |              | VCP403959     | <br> |  |
| Sample Date   |              | 15 Oct 2023   | <br> |  |
| Machine Hours |              | 4301          | <br> |  |
| Oil Hours     |              | 0             | <br> |  |
| Oil Changed   |              | N/A           | <br> |  |
| Sample Status |              | ABNORMAL      | <br> |  |
|               |              |               |      |  |
| OIL CON       | IDITION      |               |      |  |
| Visc @ 40°C   | cSt          | <b>52.3</b>   | <br> |  |
|               |              |               |      |  |
| CONTAI        | MINATION     |               |      |  |
| Silicon       | ppm          | <b>2</b> 3    | <br> |  |
| Sodium        | ppm          | <b>6</b>      | <br> |  |
| Potassium     | ppm          | <b>-&lt;1</b> | <br> |  |
|               |              |               |      |  |
| WEAD          | METALS       |               |      |  |
| _             |              | ·             | <br> |  |
| Iron          | ppm          | <u>▲</u> 559  | <br> |  |
| Copper        | ppm          | <b>2</b>      | <br> |  |
| Lead          | ppm          | <b>0</b>      | <br> |  |
| Tin           | ppm          | <b>0</b>      | <br> |  |
| Aluminum      | ppm          | <b>2</b> 4    | <br> |  |
| Chromium      | ppm          | ■8            | <br> |  |
| Molybdenum    | ppm          | 10            | <br> |  |
| Nickel        | ppm          | 2             | <br> |  |
| Titanium      | ppm          | 0             | <br> |  |
| Silver        | ppm          | 0             | <br> |  |
| Manganese     | ppm          | 7             | <br> |  |
| Vanadium      | ppm          | U             | <br> |  |
| VOLVO         |              |               |      |  |
| ADDITIV       | VES          |               |      |  |
| Calcium       | ppm          | 40            | <br> |  |
| Magnesium     | ppm          | 0             | <br> |  |
| Zinc          | ppm          | 277           | <br> |  |
| Phosphorus    | ppm          | 982           | <br> |  |
| Barium        | ppm          | 0             | <br> |  |
| Boron         | ppm          | 89            | <br> |  |
|               |              |               |      |  |

## Diagnosis

Resample at the next service interval to monitor. The iron level is abnormal. All other component wear rates are normal. There is no indication of any contamination in the oil. The condition of the oil is acceptable for the time in service.