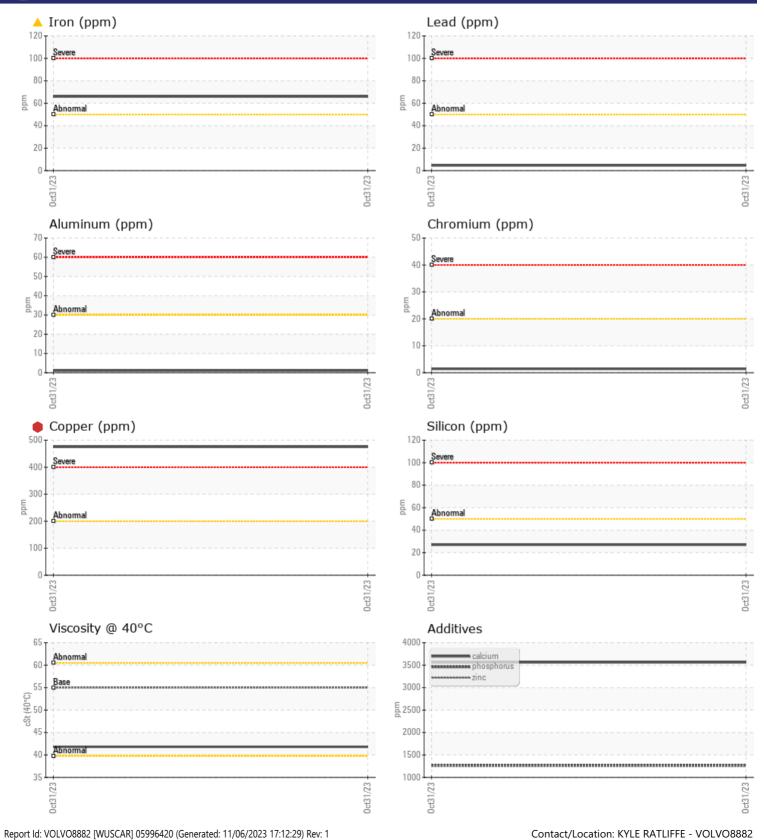

CONSTRUCTION EQUIPMENT 13735 RYAN VOLVO A45G 353552 - BRAKE COOLING SYSTEM

 Sample No:
 VCP414687

 Oil Type:
 VOLVO WB 102

 Job No:
 13735 RYAN

VOLVO

| SAMPLE        | INFORMATION |             |      |  |
|---------------|-------------|-------------|------|--|
| Sample Number | -           | VCP414687   | <br> |  |
| Sample Date   |             | 31 Oct 2023 | <br> |  |
| Machine Hours |             | 339         | <br> |  |
| Oil Hours     |             | 339         | <br> |  |
| Oil Changed   |             | Not Changd  | <br> |  |
| Sample Status |             | SEVERE      | <br> |  |
|               |             |             |      |  |
| OIL CON       | DITION      |             |      |  |
| Visc @ 40°C   | cSt         | <b>41.8</b> | <br> |  |
|               |             |             |      |  |
| CONTAM        | INATION     |             |      |  |
| Silicon       | ppm         | 27          | <br> |  |
| Sodium        | ppm         | 37          | <br> |  |
| Potassium     | ppm         | 2           | <br> |  |
|               |             |             |      |  |
| WEAR M        | ETALS       |             |      |  |
| Iron          | ppm         | <b>6</b> 6  | <br> |  |
| Copper        | ppm         | 475         | <br> |  |
| Lead          | ppm         | 5           | <br> |  |
| Tin           | ppm         | 0           | <br> |  |
| Aluminum      | ppm         | <b>1</b>    | <br> |  |
| Chromium      | ppm         | <b>1</b>    | <br> |  |
| Molybdenum    | ppm         | 0           | <br> |  |
| Nickel        | ppm         | <b>4</b>    | <br> |  |
| Titanium      | ppm         | 0           | <br> |  |
| Silver        | ppm         | 0           | <br> |  |
| Manganese     | ppm         | 3           | <br> |  |
| Vanadium      | ppm         | 0           | <br> |  |
|               |             |             |      |  |
| ADDITIV       | ES          |             | <br> |  |
| Calcium       | nnm         | 2562        |      |  |

| Calcium    | ppm | 3563        |  |  |  |  |  |  |  |
|------------|-----|-------------|--|--|--|--|--|--|--|
| Magnesium  | ppm | <b>1</b> 3  |  |  |  |  |  |  |  |
| Zinc       | ppm | <b>1250</b> |  |  |  |  |  |  |  |
| Phosphorus | ppm | <b>1263</b> |  |  |  |  |  |  |  |
| Barium     | ppm | 0           |  |  |  |  |  |  |  |
| Boron      | ppm | <b>180</b>  |  |  |  |  |  |  |  |

## Diagnosis

We advise that you inspect for the source(s) of wear. We recommend an early resample to monitor this condition.The iron level is abnormal. The copper level is severe. There is no indication of any contamination in the fluid. The condition of the fluid is acceptable for the time in service.

## **CONSTRUCTION EQUIPMENT**

GRAPHS

VOLVO

Page 2 of 2