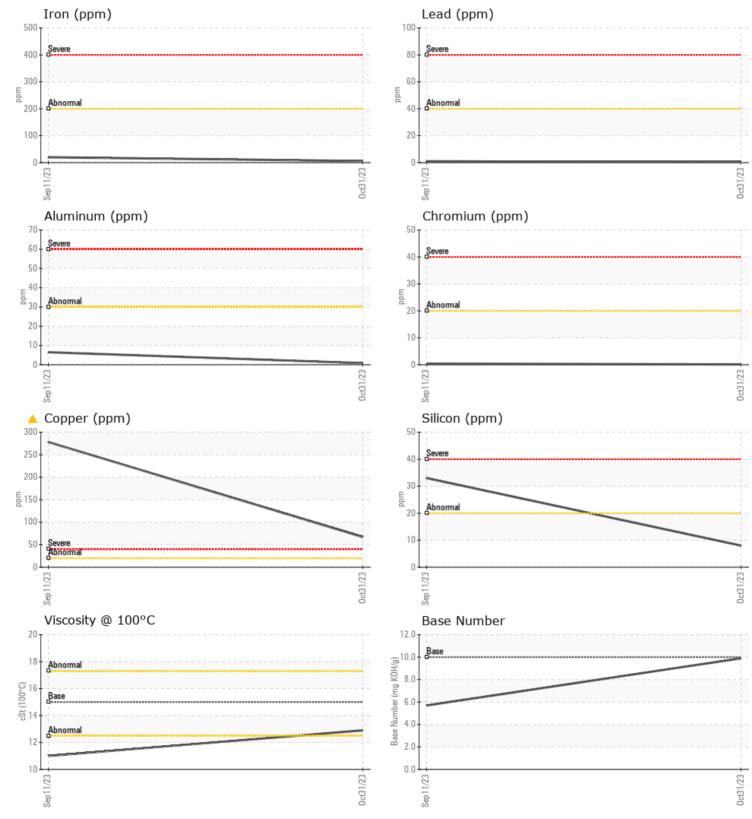

### SAMPLE INFORMATION

| Sample Number    | -        | VCP393320   | VCP435463    | <br> |
|------------------|----------|-------------|--------------|------|
| Sample Date      |          | 31 Oct 2023 | 11 Sep 2023  | <br> |
| Machine Hours    |          | 733         | 554          | <br> |
| Oil Hours        |          | 0           | 554          | <br> |
| Oil Changed      |          | Changed     | Changed      | <br> |
| Sample Status    |          | SEVERE      | ABNORMAL     | <br> |
|                  |          |             |              |      |
| OIL CONDI        |          |             |              |      |
|                  |          |             |              |      |
| Visc @ 100°C     | cSt      | <b>12.9</b> | <b>1</b> 1.0 | <br> |
| Base Number (BN) | mg KOH/g | 9.9         | 5.7          | <br> |
| Oxidation (PA)   | %        | 66          | 57           | <br> |
|                  |          |             |              |      |
| CONTAMI          |          |             |              |      |
|                  | -        | -           | - <u>-</u>   |      |
| Soot %           | %        | 0.1         | 0.2          | <br> |
| Nitration (PA)   | %        | 46          | 79           | <br> |
| Sulfation (PA)   | %        | 55          | 53           | <br> |
| Glycol           | %        | 0.20        | 0.0          | <br> |
| Fuel             | %        | <1.0        | 0.6          | <br> |
| Silicon          | ppm      | 8           | 33           | <br> |
| Sodium           | ppm      | <b>6</b> 3  | 4            | <br> |
| Potassium        | ppm      | 3           | 4            | <br> |
|                  |          |             |              |      |

### Diagnosis

We advise that you check for the source of the coolant leak. Check for low coolant level. The oil change at the time of sampling has been noted. We recommend an early resample to monitor this condition.The copper level is abnormal. Sodium and/or potassium levels are high. Test for glycol is positive. The BN result indicates that there is suitable alkalinity remaining in the oil.

| 01 | tas | siu | m |  |
|----|-----|-----|---|--|
| đ  |     |     |   |  |
| 2  |     | 1   |   |  |

| WEAR METALS |     |              |             |  |  |
|-------------|-----|--------------|-------------|--|--|
| Iron        | ppm | 6            | 20          |  |  |
| Copper      | ppm | <u> </u>     | <b>2</b> 78 |  |  |
| Lead        | ppm | <b>□</b> <1  | 1           |  |  |
| Tin         | ppm | 0            | 3           |  |  |
| Aluminum    | ppm | <b>  </b> <1 | 6           |  |  |
| Chromium    | ppm |              | <b></b> <1  |  |  |
| Molybdenum  | ppm | 53           | 90          |  |  |
| Nickel      | ppm | 2            | 2           |  |  |
| Titanium    | ppm | 0            | 0           |  |  |
| Silver      | ppm | 0            | 0           |  |  |
| Manganese   | ppm | ■ <1         | 4           |  |  |
| Vanadium    | ppm | 0            | 0           |  |  |