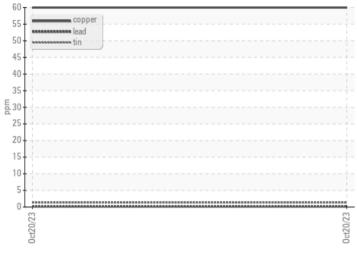

| VOLVO      |          |               |          |          |
|------------|----------|---------------|----------|----------|
| WEAR       | METALS   |               |          |          |
| _          | <u> </u> |               | <u> </u> | <u> </u> |
| Iron       | ppm      | <u> </u>      |          | <br>     |
| Copper     | ppm      | <b>60</b>     |          | <br>     |
| Lead       | ppm      | <b>■&lt;1</b> |          | <br>     |
| Tin        | ppm      | ■1            |          | <br>     |
| Aluminum   | ppm      | <u> </u>      |          | <br>     |
| Chromium   | ppm      | <b>■</b> 3    |          | <br>     |
| Molybdenum | ppm      | <b>48</b>     |          | <br>     |
| Nickel     | ppm      | <b>■</b> <1   |          | <br>     |
| Titanium   | ppm      | 4             |          | <br>     |
| Silver     | ppm      | <b>■</b> 0    |          | <br>     |
| Manganese  | ppm      | <b>4</b>      |          | <br>     |
| Vanadium   | ppm      | 0             |          | <br>     |
|            |          |               |          |          |

| ADDITIVES  |     |             |  |  |  |  |  |
|------------|-----|-------------|--|--|--|--|--|
| Calcium    | ppm | <b>1299</b> |  |  |  |  |  |
| Magnesium  | ppm | 1063        |  |  |  |  |  |
| Zinc       | ppm | <b>1330</b> |  |  |  |  |  |
| Phosphorus | ppm | ■995        |  |  |  |  |  |
| Barium     | ppm | <b>■</b> 9  |  |  |  |  |  |
| Boron      | ppm | <b>19</b>   |  |  |  |  |  |

## Non-ferrous Metals