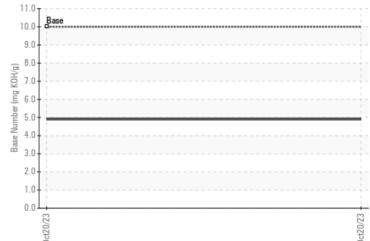

**18** 

■9

**33** 

Job No: SWA381382 RENTAL

ppm

ppm

ppm

| SAMPLE IN        | FORMATION |               |      |  |
|------------------|-----------|---------------|------|--|
| Sample Number    | -         | VCP383080     | <br> |  |
| Sample Date      |           | 20 Oct 2023   | <br> |  |
| Machine Hours    |           | 1234          | <br> |  |
| Oil Hours        |           | 0             | <br> |  |
| Oil Changed      |           | Changed       | <br> |  |
| Sample Status    |           | ABNORMAL      | <br> |  |
|                  |           |               |      |  |
| OIT CONDI.       | TION      |               |      |  |
| Visc @ 100°C     | cSt       | <b>▲</b> 11.2 | <br> |  |
| Base Number (BN) | mg KOH/g  | <b>4.9</b>    | <br> |  |
| Oxidation (PA)   | %         | 96            | <br> |  |
|                  |           |               |      |  |
| CONTAMIN         | IATION    |               |      |  |
| Soot %           | %         | ■ 0.3         | <br> |  |
| Nitration (PA)   | %         | 93            | <br> |  |
| Sulfation (PA)   | %         | 77            | <br> |  |
| Glycol           | %         | NEG           |      |  |

# Diagnosis

Oil and filter change at the time of sampling has been noted. Resample at the next service interval to monitor. Piston and cylinder wear is indicated. Fuel content negligible. There is no indication of any contamination in the oil. The oil viscosity is lower than normal. The BN result indicates that there is suitable alkalinity remaining in the oil. Confirm oil type.

# Base Number