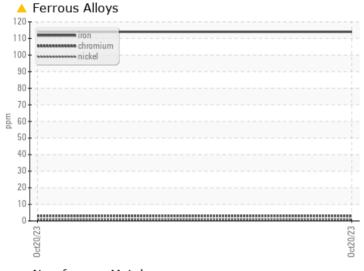

| VOLVO      |          |               |          |          |
|------------|----------|---------------|----------|----------|
| WEAR       | METALS   |               |          |          |
| _          | <u> </u> |               | <u> </u> | <u> </u> |
| Iron       | ppm      | <u> </u>      |          | <br>     |
| Copper     | ppm      | <b>60</b>     |          | <br>     |
| Lead       | ppm      | <b>■&lt;1</b> |          | <br>     |
| Tin        | ppm      | ■1            |          | <br>     |
| Aluminum   | ppm      | <u> </u>      |          | <br>     |
| Chromium   | ppm      | <b>■</b> 3    |          | <br>     |
| Molybdenum | ppm      | <b>48</b>     |          | <br>     |
| Nickel     | ppm      | <b>■</b> <1   |          | <br>     |
| Titanium   | ppm      | 4             |          | <br>     |
| Silver     | ppm      | <b>■</b> 0    |          | <br>     |
| Manganese  | ppm      | <b>4</b>      |          | <br>     |
| Vanadium   | ppm      | 0             |          | <br>     |
|            |          |               |          |          |

## Non-ferrous Metals