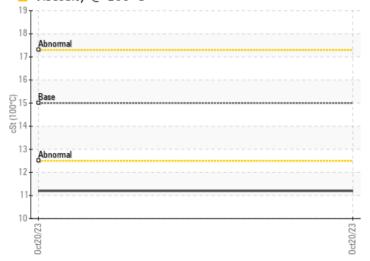

**18** 

■9

**33** 

Job No: SWA381382 RENTAL

ppm

ppm

ppm

| SAMPLE IN        | FORMATION |               |      |  |
|------------------|-----------|---------------|------|--|
| Sample Number    | -         | VCP383080     | <br> |  |
| Sample Date      |           | 20 Oct 2023   | <br> |  |
| Machine Hours    |           | 1234          | <br> |  |
| Oil Hours        |           | 0             | <br> |  |
| Oil Changed      |           | Changed       | <br> |  |
| Sample Status    |           | ABNORMAL      | <br> |  |
|                  |           |               |      |  |
| OIT CONDI.       | TION      |               |      |  |
| Visc @ 100°C     | cSt       | <b>▲</b> 11.2 | <br> |  |
| Base Number (BN) | mg KOH/g  | <b>4.9</b>    | <br> |  |
| Oxidation (PA)   | %         | 96            | <br> |  |
|                  |           |               |      |  |
| CONTAMIN         | IATION    |               |      |  |
| Soot %           | %         | ■ 0.3         | <br> |  |
| Nitration (PA)   | %         | 93            | <br> |  |
| Sulfation (PA)   | %         | 77            | <br> |  |
| Glycol           | %         | NEG           |      |  |

# Diagnosis

Oil and filter change at the time of sampling has been noted. Resample at the next service interval to monitor. Piston and cylinder wear is indicated. Fuel content negligible. There is no indication of any contamination in the oil. The oil viscosity is lower than normal. The BN result indicates that there is suitable alkalinity remaining in the oil. Confirm oil type.

# Viscosity @ 100°C