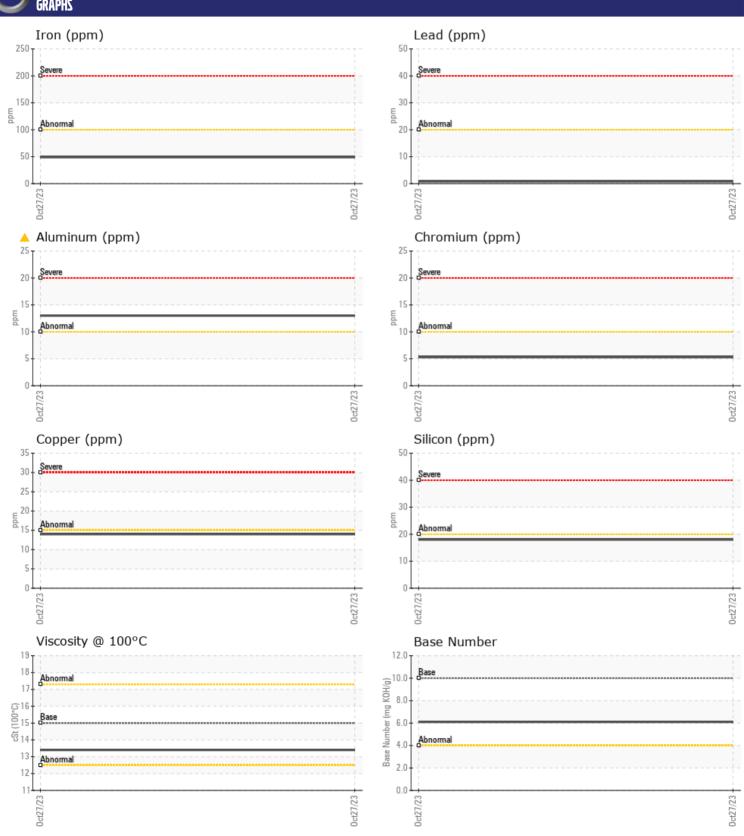

| WEAR METALS |     |               |  |  |  |  |
|-------------|-----|---------------|--|--|--|--|
| Iron        | ppm | ■49           |  |  |  |  |
| Copper      | ppm | <b>14</b>     |  |  |  |  |
| Lead        | ppm | <b>■&lt;1</b> |  |  |  |  |
| Tin         | ppm | <b>■</b> 4    |  |  |  |  |
| Aluminum    | ppm | <b>1</b> 3    |  |  |  |  |
| Chromium    | ppm | ■5            |  |  |  |  |
| Molybdenum  | ppm | <b>4</b>      |  |  |  |  |
| Nickel      | ppm | <b>■</b> 9    |  |  |  |  |
| Titanium    | ppm | 0             |  |  |  |  |
| Silver      | ppm | <b>■</b> 0    |  |  |  |  |
| Manganese   | ppm | ■3            |  |  |  |  |
| Vanadium    | ppm | 0             |  |  |  |  |

### Diagnosis

Oil and filter change at the time of sampling has been noted. No corrective action is recommended at this time. Resample at the next service interval to monitor. The aluminum level is abnormal. All other component wear rates are normal. There is no indication of any contamination in the oil. The BN result indicates that there is suitable alkalinity remaining in the oil. The condition of the oil is acceptable for the time in service.