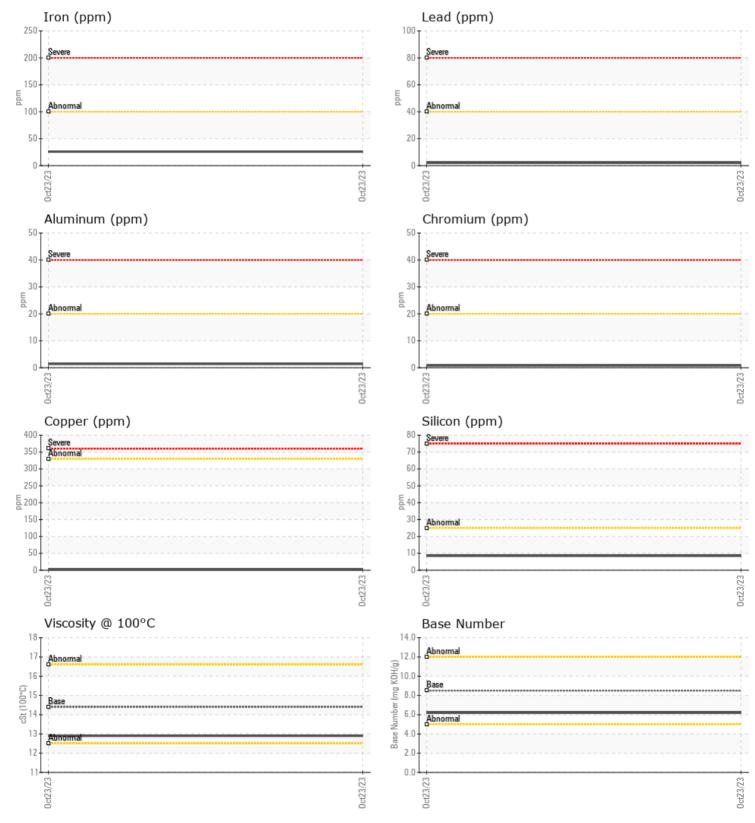

#### SAMPLE INFORMATION VCP414345 Sample Number Sample Date 23 Oct 2023 Machine Hours 5882 Oil Hours 0 Oil Changed Changed NORMAL Sample Status **OIL CONDITION** Visc @ 100°C cSt 12.9 Base Number (BN) mg KOH/g 6.2 Oxidation (PA) 78 %

| CONTAN         | MINATION |      |      |  |
|----------------|----------|------|------|--|
| Soot %         | %        | 0.4  | <br> |  |
| Nitration (PA) | %        | 91   | <br> |  |
| Sulfation (PA) | %        | 61   | <br> |  |
| Glycol         | %        | NEG  | <br> |  |
| Fuel           | %        | <1.0 | <br> |  |
| Silicon        | ppm      | 8    | <br> |  |
| Sodium         | ppm      | 0    | <br> |  |
| Potassium      | ppm      | 2    | <br> |  |
|                |          |      |      |  |

## WFAR METAL

| WEAN I     | METALS |              |      |  |
|------------|--------|--------------|------|--|
| Iron       | ppm    | 26           | <br> |  |
| Copper     | ppm    | 2            | <br> |  |
| Lead       | ppm    | 2            | <br> |  |
| Tin        | ppm    |              | <br> |  |
| Aluminum   | ppm    | <b>1</b>     | <br> |  |
| Chromium   | ppm    |              | <br> |  |
| Molybdenum | ppm    | 64           | <br> |  |
| Nickel     | ppm    |              | <br> |  |
| Titanium   | ppm    | 0            | <br> |  |
| Silver     | ppm    |              | <br> |  |
| Manganese  | ppm    | <b>  </b> <1 | <br> |  |
| Vanadium   | ppm    | 0            | <br> |  |

### Diagnosis

Resample at the next service interval to monitor. The fluid was not specified, however, a fluid match indicates that this fluid is (GENERIC) DIESEL ENGINE OIL SAE 40. Please confirm.

All component wear rates are normal. There is no indication of any contamination in the oil. The BN result indicates that there is suitable alkalinity remaining in the oil. The condition of the oil is suitable for further service.