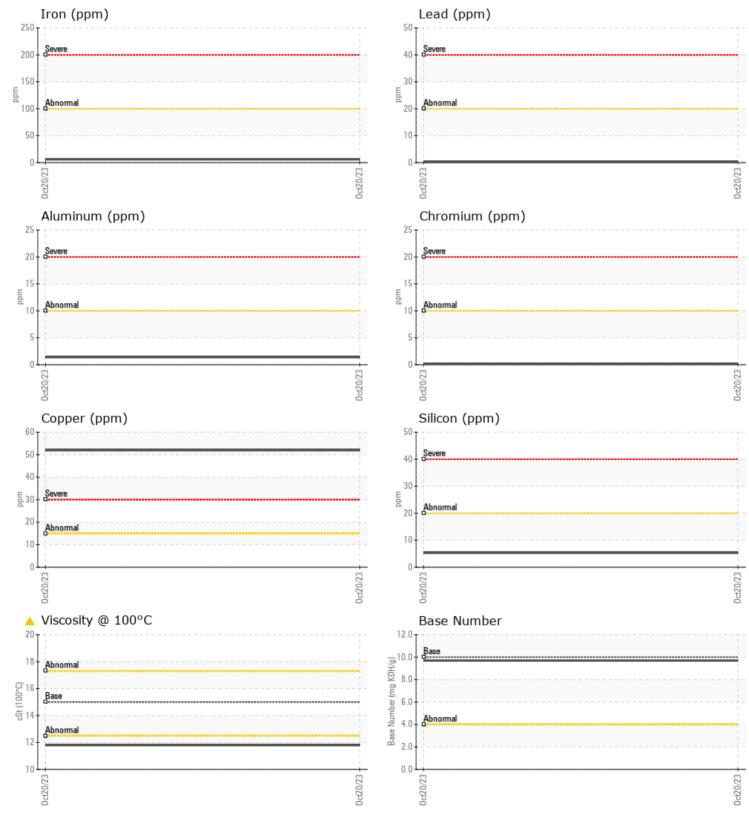

### Sample No: VCP383181

Oil Type: VOLVO ULTRA DIESEL ENGINE OIL 15W40 VDS-3

| 0.1 | JPC. |  |
|-----|------|--|
| Job | No:  |  |

|                  |            |             | <br> |  |
|------------------|------------|-------------|------|--|
| Sample Number    | NFORMATION | VCP383181   | <br> |  |
|                  |            |             |      |  |
| Sample Date      |            | 20 Oct 2023 | <br> |  |
| Machine Hours    |            | 5780        | <br> |  |
| Oil Hours        |            | 500         | <br> |  |
| Oil Changed      |            | Changed     | <br> |  |
| Sample Status    |            | ATTENTION   | <br> |  |
| VOLVO            |            |             |      |  |
| VIL CONDI        | TION       |             |      |  |
| Visc @ 100°C     | cSt        | <b>11.8</b> | <br> |  |
| Base Number (BN) |            | 9.7         | <br> |  |
| Oxidation (PA)   | %          | 80          | <br> |  |
|                  |            |             |      |  |
| VOLVO            |            |             |      |  |
| V CONTAMII       | NATION     |             |      |  |
| Soot %           | %          | 0.1         | <br> |  |
| Nitration (PA)   | %          | 62          | <br> |  |
| Sulfation (PA)   | %          | 62          | <br> |  |
| Glycol           | %          | NEG         | <br> |  |
| Fuel             | %          | 1.1         | <br> |  |
| Silicon          | ppm        | 5           | <br> |  |
| Sodium           | ppm        | 0           | <br> |  |
| Potassium        | ppm        |             | <br> |  |
|                  |            |             |      |  |
| VOLVO            |            |             |      |  |
| VEAR ME          | IALS       |             |      |  |
| Iron             | ppm        | 6           | <br> |  |
| Copper           | ppm        | 52          | <br> |  |
| Lead             | ppm        | <b>□</b> <1 | <br> |  |
| Tin              | ppm        | <b>□</b> <1 | <br> |  |
| Aluminum         | ppm        | <b>1</b>    | <br> |  |
| Chromium         | ppm        | ■<1         | <br> |  |
| Molybdenum       | ppm        | <b>40</b>   | <br> |  |
| Nickel           | ppm        |             | <br> |  |
| Titanium         | ppm        | 0           | <br> |  |
| C11              |            |             |      |  |

Manganese Vanadium

Silver

| ADDITIVES  |     |          |  |  |  |  |  |
|------------|-----|----------|--|--|--|--|--|
| Calcium    | ppm | 🔳 1591   |  |  |  |  |  |
| Magnesium  | ppm | 557      |  |  |  |  |  |
| Zinc       | ppm | 🔲 1098   |  |  |  |  |  |
| Phosphorus | ppm | 927      |  |  |  |  |  |
| Barium     | ppm | <b>4</b> |  |  |  |  |  |
| Boron      | ppm | 26       |  |  |  |  |  |

## Diagnosis

Oil and filter change at the time of sampling has been noted. Resample at the next service interval to monitor.All component wear rates are normal. Fuel content negligible. There is no indication of any contamination in the oil. The oil viscosity is lower than normal. The BN result indicates that there is suitable alkalinity remaining in the oil. Confirm oil type.

# **CONSTRUCTION EQUIPMENT**

GRAPHS

VOLVO

Contact/Location: LARRY SCHRADE - LEOMAD