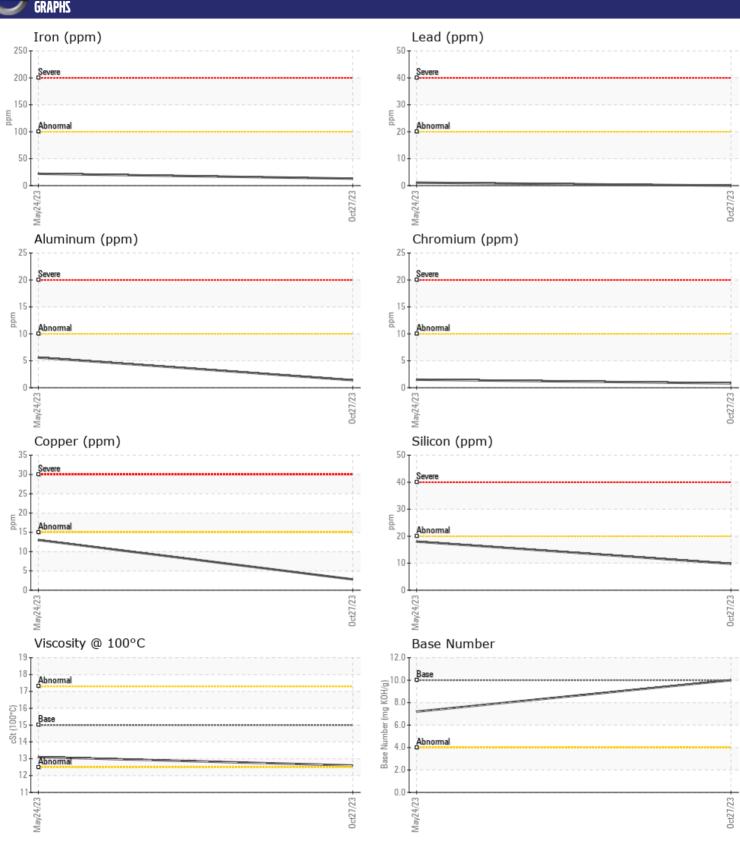

Phosphorus

**1703** 

**445** 

**1081** 

**894** 

**5** 

**26** 

| VOLVO            |            |                |             |      |
|------------------|------------|----------------|-------------|------|
| SAMPLE           | NFORMATION |                |             |      |
| Sample Number    |            | VCP431472      | VCP418906   | <br> |
| Sample Date      |            | 27 Oct 2023    | 24 May 2023 | <br> |
| Machine Hours    |            | 1024           | 466         | <br> |
| Oil Hours        |            | 0              | 0           | <br> |
| Oil Changed      |            | Changed        | Changed     | <br> |
| Sample Status    |            | NORMAL         | NORMAL      | <br> |
|                  |            |                |             |      |
| VOLVO            | ITION      |                |             |      |
| OIL COND         | IIIUN      | <u>.</u>       |             |      |
| Visc @ 100°C     | cSt        | <b>12.6</b>    | <b>13.1</b> | <br> |
| Base Number (BN) |            | <b>10.0</b>    | □7.2        | <br> |
| Oxidation (PA)   | %          | 80             | 43          | <br> |
|                  |            |                |             |      |
| CONTAM           | NATION     |                |             |      |
| Soot %           | %          | 0.1            | □0.1        | <br> |
| Nitration (PA)   | %          | 60             | 55          | <br> |
| Sulfation (PA)   | %          | 60             | 50          | <br> |
| Glycol           | %          | NEG            | NEG         | <br> |
| Fuel             | %          | <1.0           | <1.0        | <br> |
| Silicon          | ppm        | <b>110</b>     | 18          | <br> |
| Sodium           | ppm        | ■0             | <b>2</b>    | <br> |
| Potassium        | ppm        | 1              | 4           | <br> |
|                  |            |                | _           |      |
| VOLVO            | TALE       |                |             |      |
| <b>WEAR MI</b>   | ETALS      |                |             |      |
| ron              | ppm        | <b>13</b>      | <b>2</b> 2  | <br> |
| Copper           | ppm        | <b>■</b> 3     | <b>1</b> 3  | <br> |
| _ead             | ppm        | <b>0</b>       | <b>1</b>    | <br> |
| Γin              | ppm        | <b>■</b> <1    | <b>2</b>    | <br> |
| Aluminum         | ppm        | <b>1</b>       | <b>6</b>    | <br> |
| Chromium         | ppm        | <b>■</b> <1    | <b>2</b>    | <br> |
| Molybdenum       | ppm        | <b>44</b>      | ■50         | <br> |
| Vickel           | ppm        | <b>■</b> 2     | <b>1</b> 0  | <br> |
| Titanium         | ppm        | 0              | <1          | <br> |
| Silver           | ppm        | <b>■</b> <1    | <b>0</b>    | <br> |
| Manganese        | ppm        | <b>■ &lt;1</b> | <b>5</b>    | <br> |
| Vanadium         | ppm        | 0              | 0           | <br> |