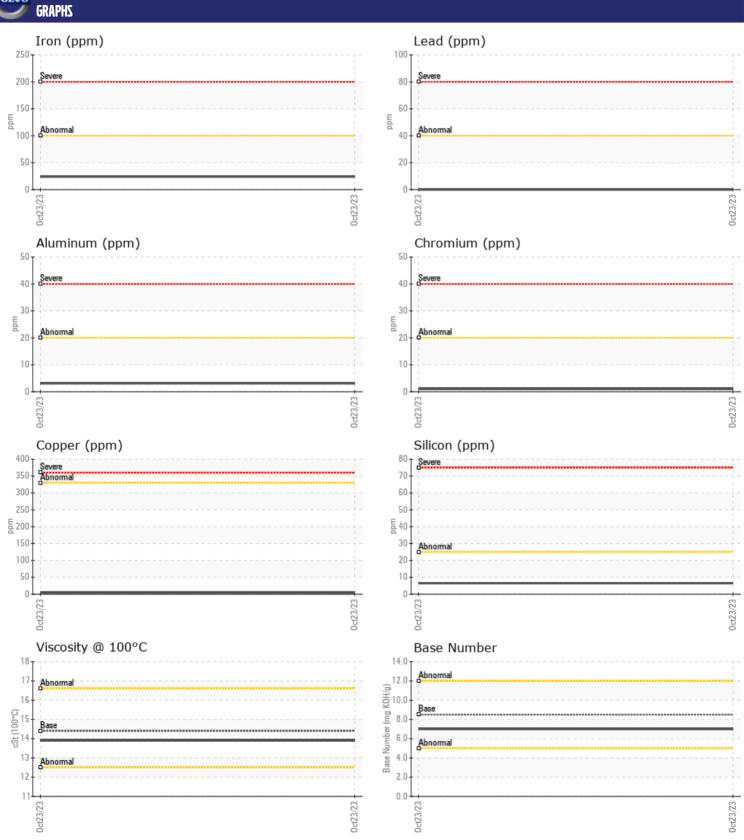

| WEAR       | METALS |               |      |  |
|------------|--------|---------------|------|--|
| Iron       | ppm    | <b>■24</b>    | <br> |  |
| Copper     | ppm    | <b>4</b>      | <br> |  |
| Lead       | ppm    | <b>■</b> 0    | <br> |  |
| Tin        | ppm    | <b>■&lt;1</b> | <br> |  |
| Aluminum   | ppm    | <b>■3</b>     | <br> |  |
| Chromium   | ppm    | <b>1</b>      | <br> |  |
| Molybdenum | ppm    | <b>20</b>     | <br> |  |
| Nickel     | ppm    | ■0            | <br> |  |
| Titanium   | ppm    | <b>■</b> 0    | <br> |  |
| Silver     | ppm    | <b>■</b> 0    | <br> |  |
| Manganese  | ppm    | <b>■&lt;1</b> | <br> |  |
| Vanadium   | ppm    | 0             | <br> |  |
|            |        |               |      |  |

## Diagnosis

Resample at the next service interval to monitor. The fluid was not specified, however, a fluid match indicates that this fluid is (GENERIC) DIESEL ENGINE OIL SAE 40. Please confirm.

All component wear rates are normal. There is no indication of any contamination in the oil. The BN result indicates that there is suitable alkalinity remaining in the oil. The condition of the oil is suitable for further service.